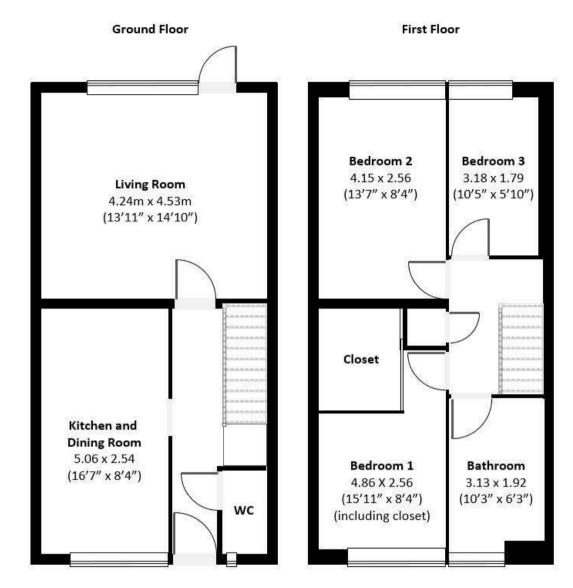

## **GROUND FLOOR**

#### **Entrance Hall**

Stairs to first floor, doors to:

### **Downstairs WC**

Recently refitted with wash hand basin, vanity unit and toilet. Water Softener. Window to front

## **Kitchen Dining Room**

Matching wall and base units with worktop over, stainless steel sink with drainer and mixer tap, gas hob with extractor over, electric oven, space and plumbing for appliances, window to front

## **Living Room**

Window to rear, door to garden

### **FIRST FLOOR**

## Landing

Shelved airing cupboard housing combi boiler, CCTV and WiFi router, doors to:

## **Bedroom One**

Window to front, walk-in closet comprising sliding door, shelving/drawers/rails, and lighting

#### **Bedroom Two**

Built in desk and storage, window to rear

#### **Bedroom Three**

Window to rear

#### **Bathroom**

Recently refitted with panelled bath with mixer tap over, enclosed shower cubicle, wash hand basin in vanity unit, toilet with built in storage surround, window to front

## **Material Information**

For more information on this property please refer to the Material Information brochure on our Website

Total floor area approx. 95sq meters. 1033 sq ft.