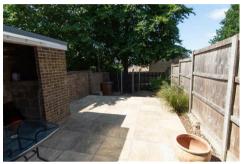

### Garden

Enclosed garden with newly paved patio area, brick-built storage shed, enclosed by wall and fences.