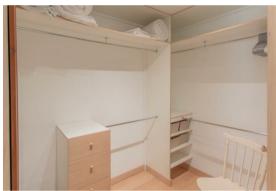

## **Bedroom One**

Window to front, walk-in closet comprising sliding door, shelving/drawers/rails, and lighting