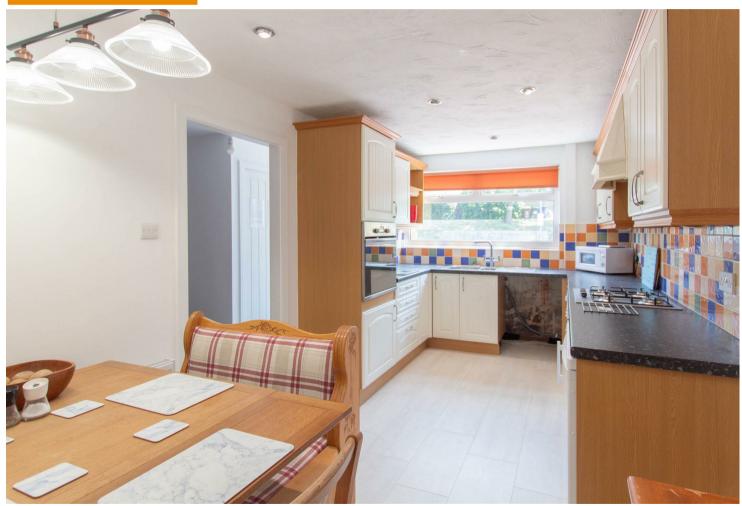

## **Kitchen Dining Room**

Matching wall and base units with worktop over, stainless steel sink with drainer and mixer tap, gas hob with extractor over, electric oven, space and plumbing for appliances, window to front