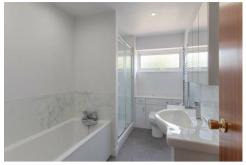

#### **Bathroom**

Recently refitted with panelled bath with mixer tap over, enclosed shower cubicle, wash hand basin in vanity unit, toilet with built in storage surround, window to front