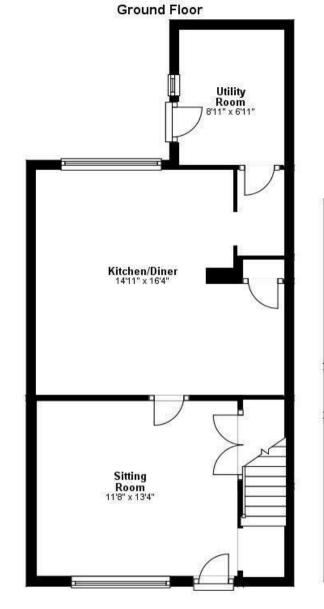

#### **GROUND FLOOR**

#### **Entrance Door to:**

# **Sitting Room**

Window to front, radiator, double door to Storage cupboard, open plan to:

#### Kitchen/Diner

Fitted with a matching base and eye level units with worktop space over, 1½ bowl stainless steel sink with mixer tap, integrated fridge/freezer and dishwasher, electric double oven, four ring electric hob with extractor hood over, window to rear, radiator, open plan to door to Boiler cupboard.

## **Utility Room**

Plumbing for washing machine, space for fridge/freezer, window, door to garden.