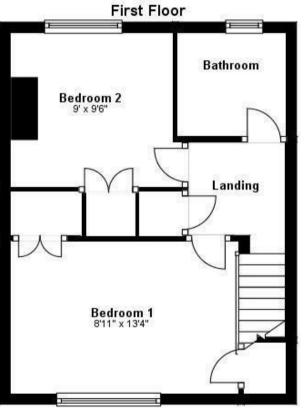

#### **FIRST FLOOR**

## Landing

Door to Airing cupboard, door to

#### **Bedroom 1**

Window to front, radiator, door to Storage cupboard, double door to wardrobe.

### Bedroom 2

Window to rear, radiator, double door to

#### **Bathroom**

Fitted with three piece suite comprising panelled bath with shower over, pedestal wash hand basin and low-level WC, heated towel rail, extractor fan, obscure window.