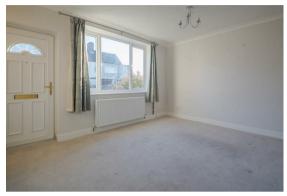

# **Sitting Room**

Window to front, radiator, double door to Storage cupboard, open plan to: