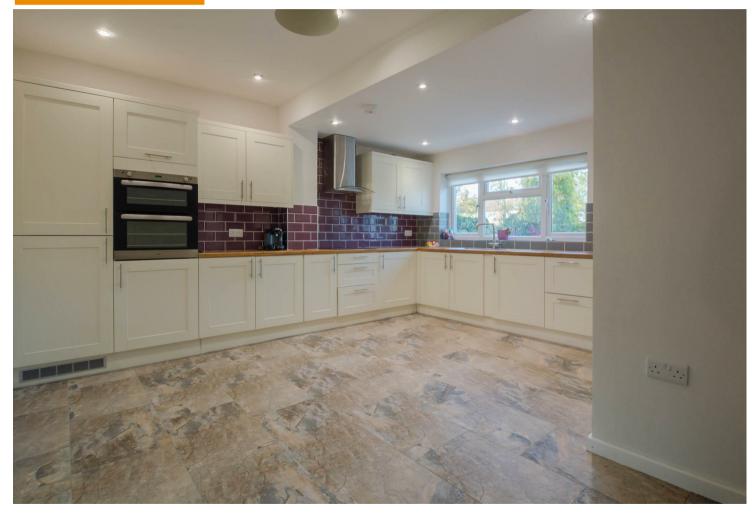

#### Kitchen/Diner

Fitted with a matching base and eye level units with worktop space over, 1½ bowl stainless steel sink with mixer tap, integrated fridge/freezer and dishwasher, electric double oven, four ring electric hob with extractor hood over, window to rear, radiator, open plan to door to Boiler cupboard.