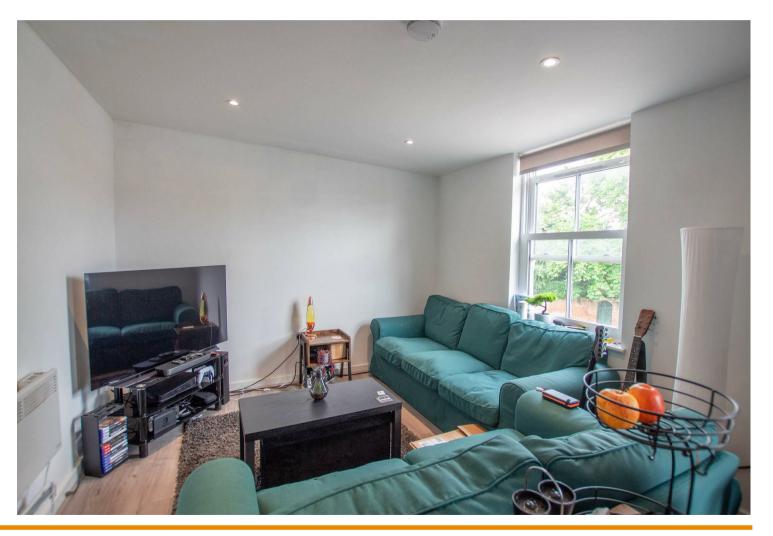

### Kitchen/Living Room

Two windows to rear. Stainless steel mixer tap unit, electric hob with fan assisted oven. door to:

**Bedroom** Window to front, door to: