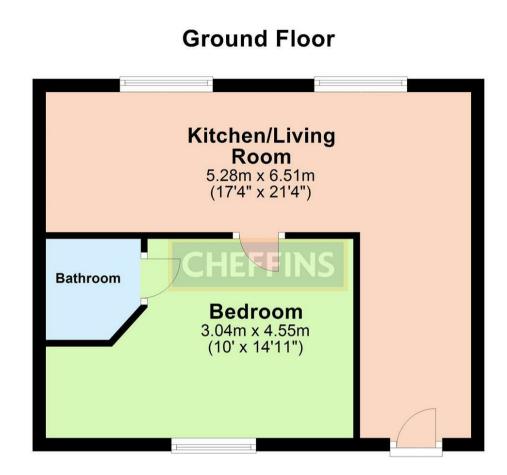

### **FIRST FLOOR**

### Kitchen/Living Room

Two windows to rear. Stainless steel mixer tap unit, electric hob with fan assisted oven. door to:

**Bedroom** Window to front, door to:

### Bathroom

Shower unit, toilet and hand basin with mirror unit over top.

#### Lettings Agents Notes

For more information on this property please refer to the Material Information brochure on our Website

£880 PCM Council Tax Band - A Local Authority - West Suffolk

Note: Not to scale - For guidance purposes only Plan produced using PlanUp.