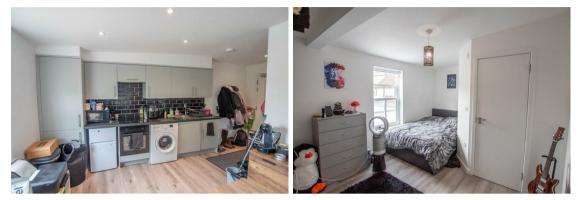

### Kitchen/Living Room

Two windows to rear. Stainless steel mixer tap unit, electric hob with fan assisted oven. door to:

**Bedroom** Window to front, door to:

### Bathroom

Shower unit, toilet and hand basin with mirror unit over top.