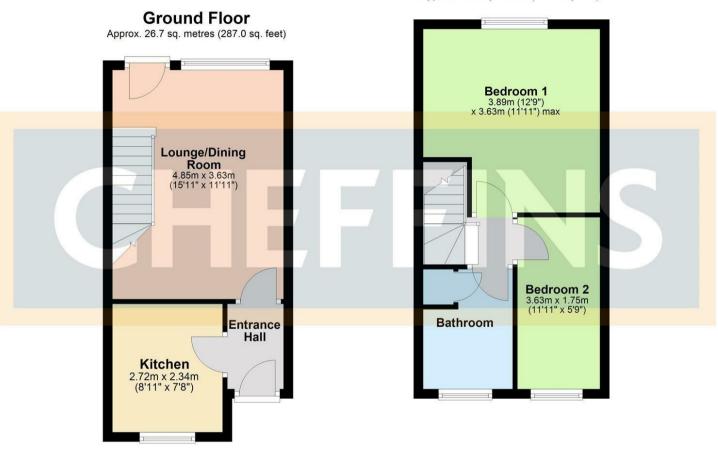

### **GROUND FLOOR**

## **Entrance Hall**

Doors to:

### Kitchen

Fitted wall and base units with worktop over, sink with mixer tap and drainer, gas cooker, space for appliances, window to front

# **Lounge Diner**

Door to garden, window to rear, stairs to first floor

### **FIRST FLOOR**

### **Bedroom 1**

Window to rear

### **Bedroom 2**

Window to front

### **Bathroom**

Fitted with P shaped bath with mixer tap and shower over, sink with vanity unit, wc, window to front

# **First Floor**

Approx. 28.6 sq. metres (307.7 sq. feet)

Total area: approx. 55.3 sq. metres (594.7 sq. feet)