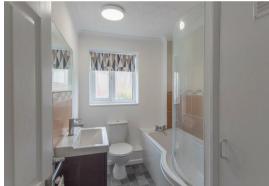

### **Bathroom**

Fitted with P shaped bath with mixer tap and shower over, sink with vanity unit, wc, window to front