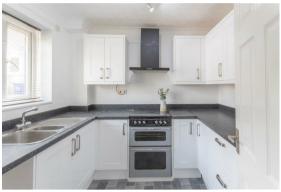

### Kitchen

Fitted wall and base units with worktop over, sink with mixer tap and drainer, gas cooker, space for appliances, window to front