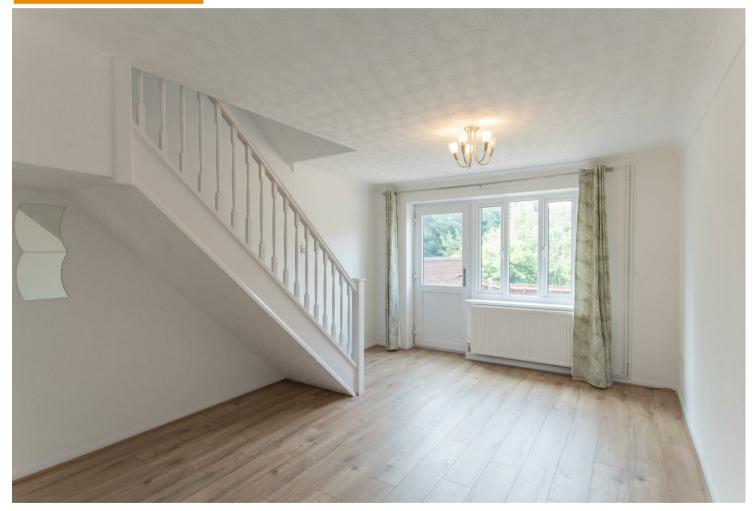

## **Entrance Hall**

Doors to:

# **Lounge Diner**

Door to garden, window to rear, stairs to first floor