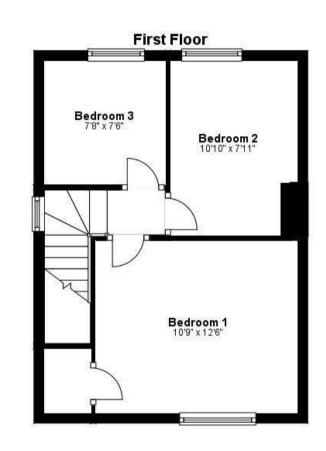

### FIRST FLOOR

**Bedroom 1** Window to front, radiator, door to wardrobe. **Bedroom 2** Window to rear, radiator.

#### **Bedroom 3** Window to rear, radiator.