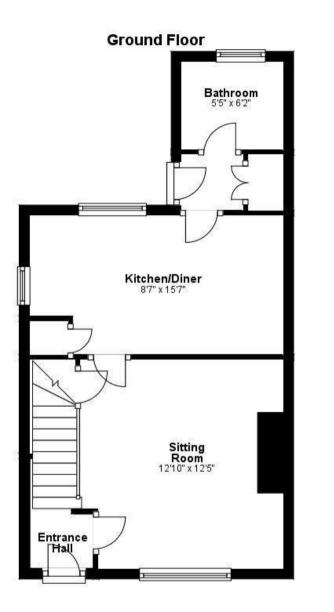

#### **GROUND FLOOR**

**Entrance Hall** Stairs to first floor, door to:

### Sitting Room

Window to front, radiator, door to Storage cupboard, door to:

## **Kitchen Diner**

Fitted with a matching range of base and eye level units with worktop space over, one and half bowl stainless steel sink with mixer tap, plumbing for washing machine, space for fridge/freezer and cooker, dual aspect windows, radiator, storage cupboard.

#### Bathroom

Fitted with three piece suite comprising panelled bath with shower over, wash hand basin and low-level WC, obscure window to rear, radiator.