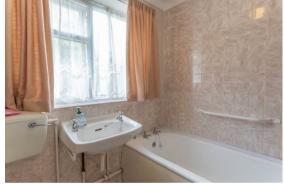

#### Bathroom

Fitted with three piece suite comprising panelled bath with shower over, wash hand basin and low-level WC, obscure window to rear, radiator.