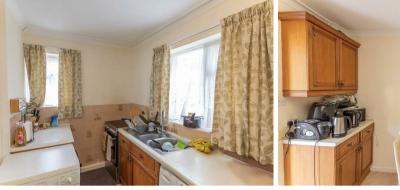

## **Kitchen Diner**

Fitted with a matching range of base and eye level units with worktop space over, one and half bowl stainless steel sink with mixer tap, plumbing for washing machine, space for fridge/freezer and cooker, dual aspect windows, radiator, storage cupboard.