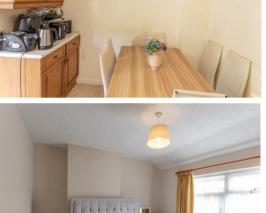

## **Kitchen Diner**

Fitted with a matching range of base and eye level units with worktop space over, one and half bowl stainless steel sink with mixer tap, plumbing for washing machine, space for fridge/freezer and cooker, dual aspect windows, radiator, storage cupboard.

### FIRST FLOOR

**Bedroom 1** Window to front, radiator, door to wardrobe. **Bedroom 2** Window to rear, radiator.