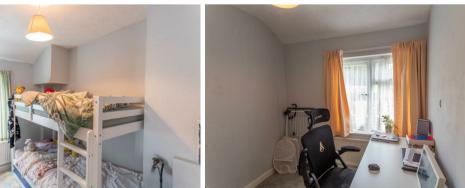

### FIRST FLOOR

**Bedroom 1** Window to front, radiator, door to wardrobe. **Bedroom 2** Window to rear, radiator.

#### **Bedroom 3** Window to rear, radiator.