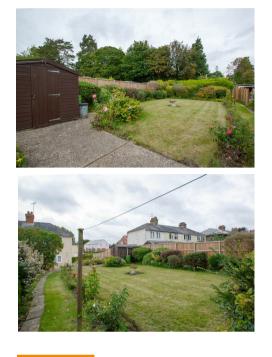

### OUTSIDE

The property has a generous rear garden which is predominantly laid to lawn and stocked with an array of shrubs and mature plants. The neighbouring property has a right of access to the rear of the property, this is predominantly used for wheelie bin access.