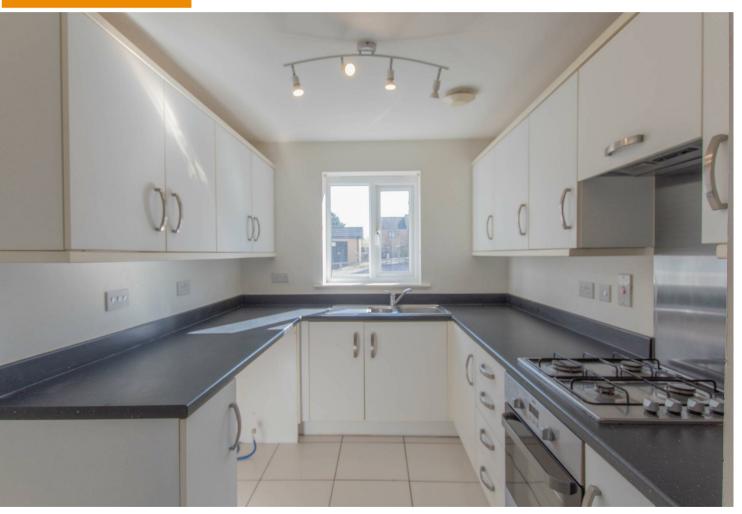

### Kitchen

Fitted wall and base units with worktop over, integrated electric cooker and gas hob with extractor over, space for appliances, sink with mixer tap and drainer, window

**Bedroom 1** Window, door to: