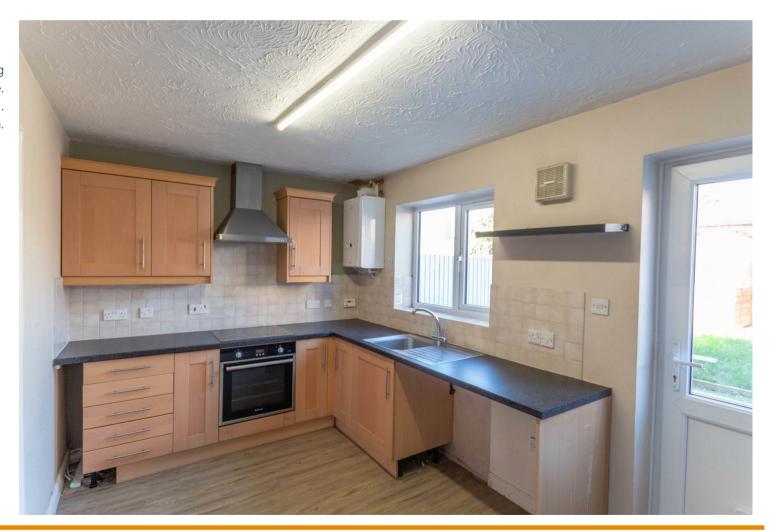

#### Kitchen

Window to rear, understair cupboard. Stainless steel mixer tap unit. Electric oven with induction hob and extractor over top. Matching floor and wall cabinets.