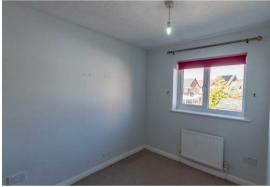

#### **Bedroom 1**

Storage cupboard, two windows to front.

#### **Bedroom 2**

Window to rear.