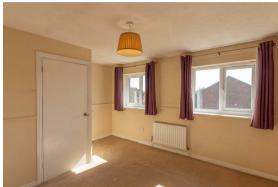

#### **Bedroom 1**

Storage cupboard, two windows to front.

#### **Bedroom 2**

Window to rear.