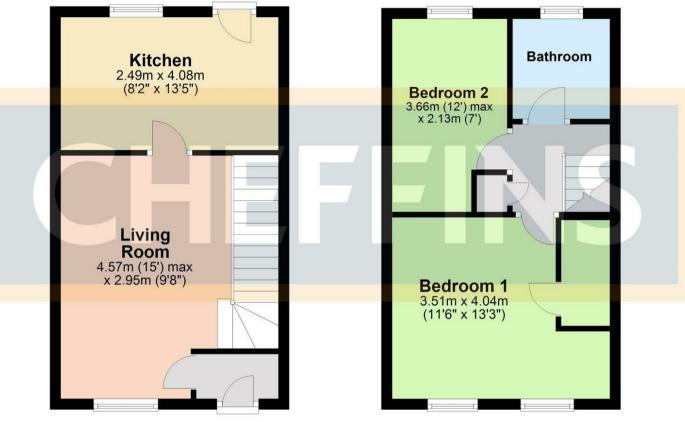

#### **GROUND FLOOR**

#### Kitchen

Window to rear, understair cupboard. Stainless steel mixer tap unit. Electric oven with induction hob and extractor over top. Matching floor and wall cabinets.

### **Living Room**

Window to front, door to:

#### **FIRST FLOOR**

#### **Bathroom**

Window to rear. Bath with mixer tap and electric shower over top. Hand basin with hot and cold taps and mirror cabinet over top. WC.

#### **Bedroom 1**

Storage cupboard, two windows to front.

#### **Bedroom 2**

Window to rear.

### **Ground Floor**

Total area: approx. 58.5 sq. metres (629.4 sq. feet)