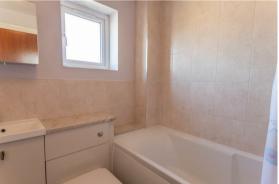

#### **Bathroom**

Window to rear. Bath with mixer tap and electric shower over top. Hand basin with hot and cold taps and mirror cabinet over top. WC.