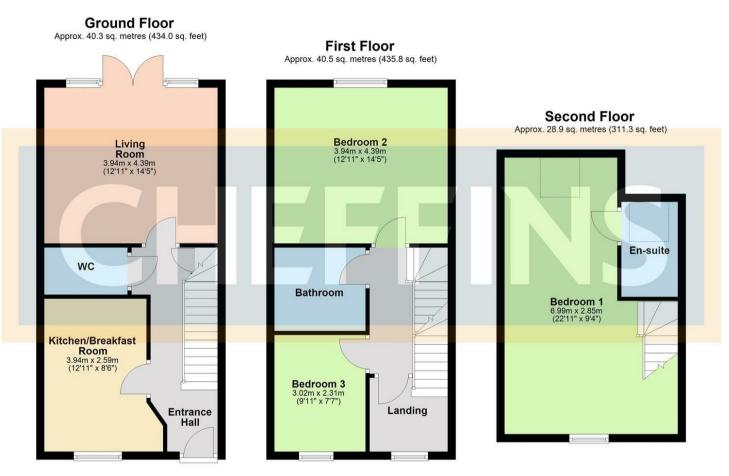

## **GROUND FLOOR**

### **Entrance Hall**

Stairs to first floor, storage cupboard, doors to:

## **Living Room**

Double doors to garden

#### Kitchen Breakfast Room

Window to front, fitted wall and base units with worktop over, electric cooker with hob, space for appliances

#### WC

Wash hand basin, wc

#### **FIRST FLOOR**

## Landing

Doors to:

#### Bedroom 2

Window to rear

#### **Bathroom**

Panelled bath with mixer tap and shower over, wc, wash hand basin

#### **Bedroom 3**

Window to front

## Landing

Window to front, stairs to second floor

#### SECOND FLOOR

#### Bedroom 1

Window to front and skylight to rear, door to:

#### **En Suite Shower Room**

Skylight window, shower cubicle, wash hand basin, wc

## **Material Information**

For more information on this property please refer to the Material Information brochure on our Website

Total area: approx. 109.7 sq. metres (1181.2 sq. feet)