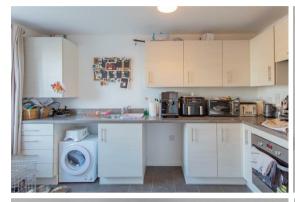

#### Kitchen Breakfast Room

Window to front, fitted wall and base units with worktop over, electric cooker with hob, space for appliances