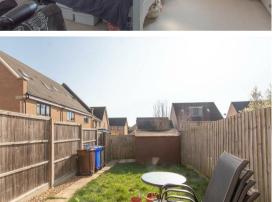

#### Rear Garden

Paved patio area leading to lawn and storage shed, enclosed by timber fences

## **Parking**

Allocated parking space to front of property