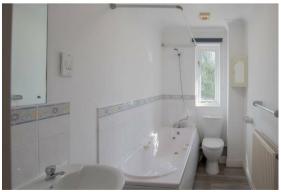

### **Bathroom**

Panelled bath with mixer tap and shower over, wash hand basin, wc, window to front