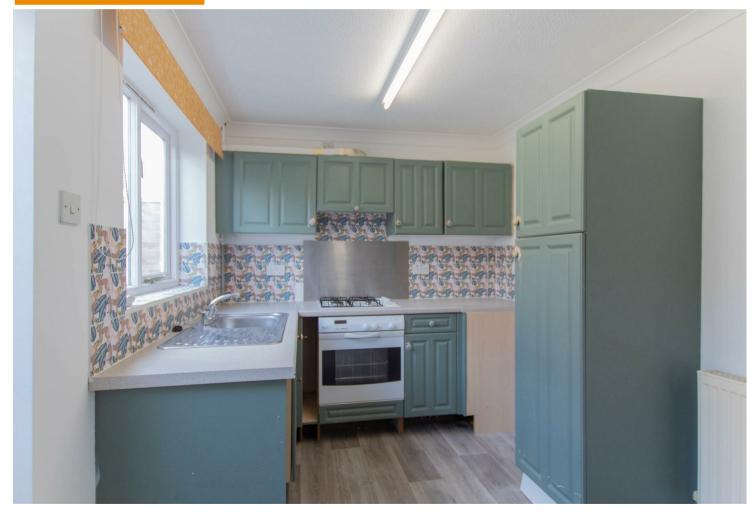

#### Kitchen Breakfast Room

Fitted wall and base units with worktop over, electric cooker, gas hob, space for appliances, stainless steel sink with mixer tap and drainer, window to rear, door to rear