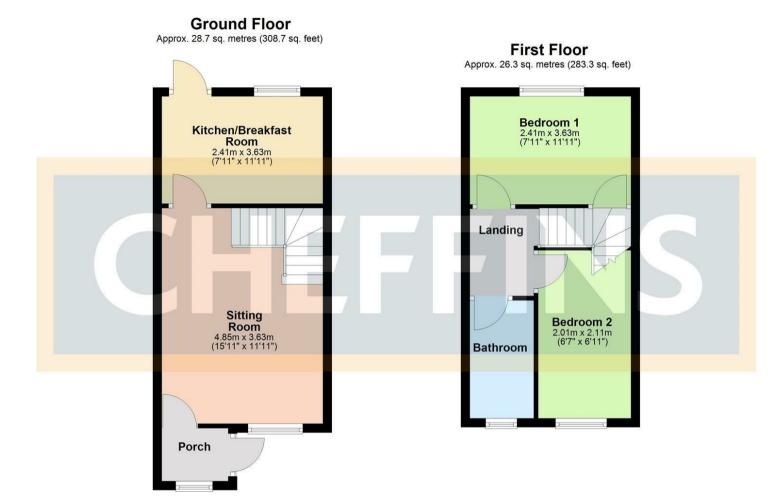

#### **GROUND FLOOR**

#### Porch

Window to front, door to:

## **Sitting Room**

Window to front, stairs to first floor, door to:

#### Kitchen Breakfast Room

Fitted wall and base units with worktop over, electric cooker, gas hob, space for appliances, stainless steel sink with mixer tap and drainer, window to rear, door to rear

### **FIRST FLOOR**

## Landing

Doors to:

#### **Bedroom One**

Window to rear, storage cupboard

### **Bedroom Two**

Window to front

### **Bathroom**

Panelled bath with mixer tap and shower over, wash hand basin, wc, window to front

## 

Total area: approx. 55.0 sq. metres (592.0 sq. feet)