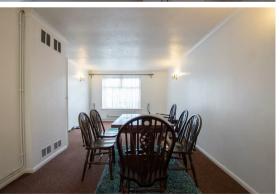

## **Lounge Diner**

Window to front, serving hatch to kitchen, sliding doors to: