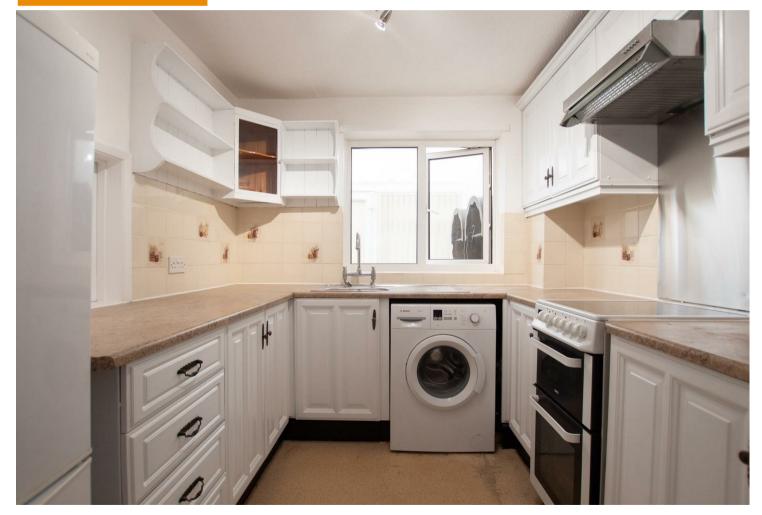

## Kitchen

Wall and base units with worktop over and tiled splashbacks, window to rear