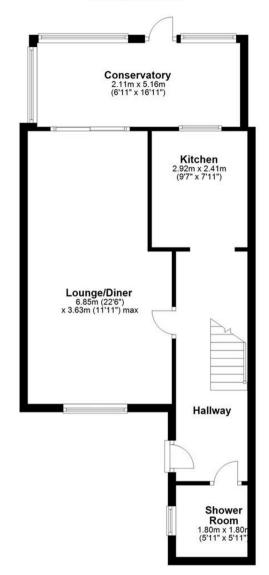

## **Ground Floor**

## **Entrance Hall**

Stairs to first floor, under stairs cupboard, doors to:

## **Lounge Diner**

Window to front, serving hatch to kitchen, sliding doors to:

## Conservatory

Door to garden

## Kitchen

Wall and base units with worktop over and tiled splashbacks, window to rear

#### **Shower Room**

Window to side, shower, wash hand basin and wc