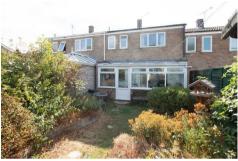

## **OUTSIDE**

The front of the property offers a paved driveway with mature shrub borders. The rear garden is mainly laid to lawn with shrub borders and enclosed by timber fences with gated access.