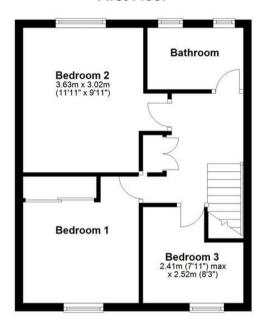

#### First Floor

## Landing

Cupboard housing boiler, doors to:

## Bedroom 1

Window to front, built in double sliding door wardrobe

## **Bedroom 2**

Window to rear

## **Bedroom 3**

Window to front

#### **Bathroom**

Two windows to rear, panelled bath, wash hand basin, wc