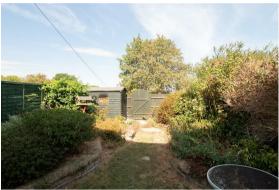

## **OUTSIDE**

The front of the property offers a paved driveway with mature shrub borders. The rear garden is mainly laid to lawn with shrub borders and enclosed by timber fences with gated access.