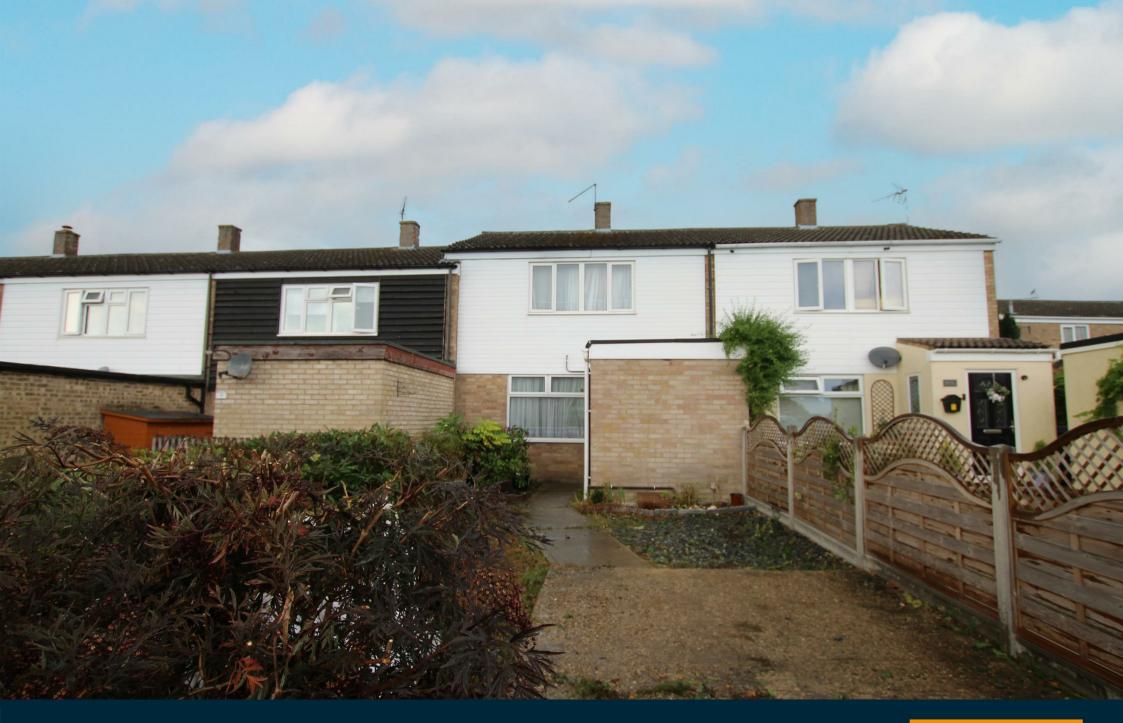

The Glebe, Haverhill, CB9 0DL

## The Glebe

## Haverhill, CB9 ODL

\*We are currently fully booked for viewings - Please call the office to be added to a cancellations list.\* A spacious and well presented three bedroom terraced house. The property benefits from conservatory, ground floor shower room and wc, rear garden and driveway. Available 27th September 2024.

## **OUTSIDE**

The front of the property offers a paved driveway with mature shrub borders. The rear garden is mainly laid to lawn with shrub borders and enclosed by timber fences with gated access.