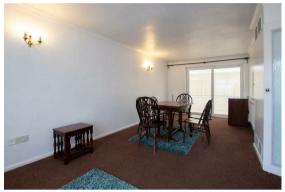

## **Lounge Diner**

Window to front, serving hatch to kitchen, sliding doors to: