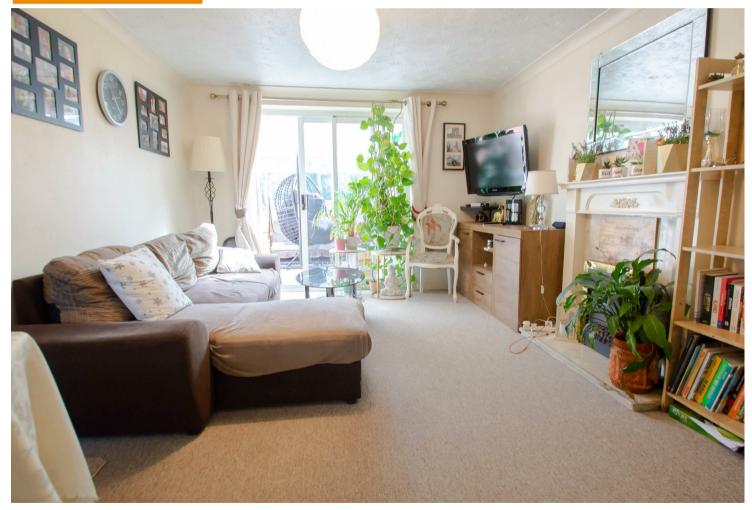

## **Sitting Room**

Radiator, sliding patio door to:

## Conservatory

Half brick and PVCu construction with ceiling fan and light connected, french double doors to garden.