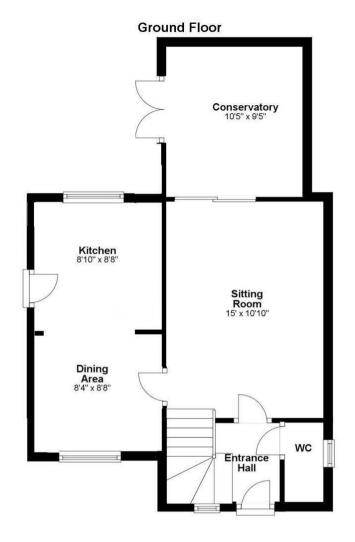

#### **GROUND FLOOR**

### **Entrance Hall**

Window to front, radiator, stairs, door to:

### WC

Window to side, fitted with two piece suite comprising wash hand basin and low-level wc, radiator.

## **Sitting Room**

Radiator, sliding patio door to:

## Conservatory

Half brick and PVCu construction with ceiling fan and light connected, french double doors to garden.

#### **Kitchen**

Fitted with a matching range of base and eye level units with worktop space over, stainless steel sink with mixer tap, plumbing for washing machine, electric oven, four ring gas hob with extractor hood over, window to rear, door to side.