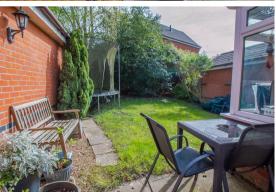

#### Outside

On leaving the Conservatory there is a paved patio providing an area for seating and entertaining. The remainder of the garden is laid to lawn and enclosed by timber fencing with side access gate leading to the driveway.