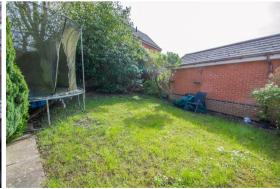

#### Outside

On leaving the Conservatory there is a paved patio providing an area for seating and entertaining. The remainder of the garden is laid to lawn and enclosed by timber fencing with side access gate leading to the driveway.