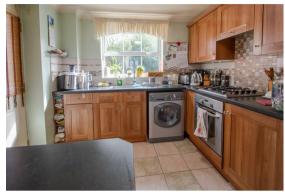

#### **Kitchen**

Fitted with a matching range of base and eye level units with worktop space over, stainless steel sink with mixer tap, plumbing for washing machine, electric oven, four ring gas hob with extractor hood over, window to rear, door to side.