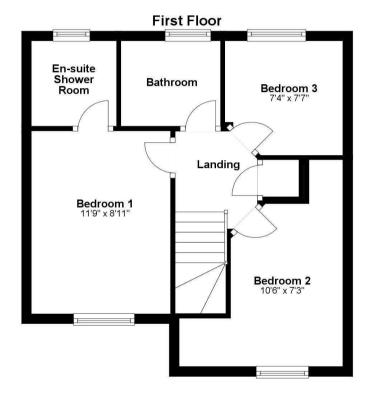

## **FIRST FLOOR**

## Landing

Door to Airing cupboard, door to:

### **Bedroom One**

Window to front, radiator, door to:

### **En Suite Shower Room**

Fitted with three piece suite comprising shower enclosure, pedestal wash hand basin and low-level WC, obscure window, radiator.

#### **Bedroom Two**

Window to front, radiator.

#### **Bedroom Three**

Window to rear, radiator.

#### **Bathroom**

Fitted with three piece suite comprising panelled bath, pedestal wash hand basin and low-level WC, extractor fan, obscure window, radiator.