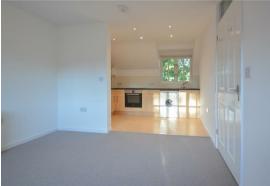

# Lounge

Window to front, open to:

#### Kitchen

Window to rear, range of wall and base units, electric cooker and hob, space for fridge freezer, plumbing for washing machine