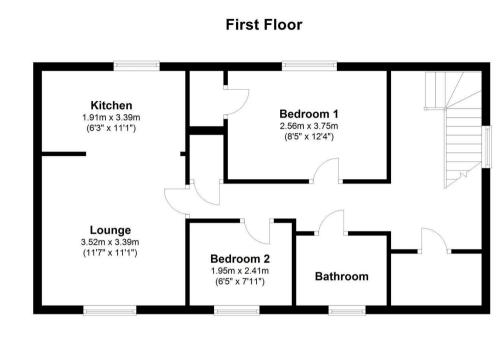

### **Ground Floor**

Stairs to first floor

## Landing

Window to side, storage cupboard, airing cupboard, doors to:

# Lounge

Window to front, open to:

#### Kitchen

Window to rear, range of wall and base units, electric cooker and hob, space for fridge freezer, plumbing for washing machine

#### **Bedroom 1**

Window to rear, storage cupboard

#### **Bedroom 2**

Window to front

### **Bathroom**

Window to front, wash hand basin, wc, panelled bath with shower over