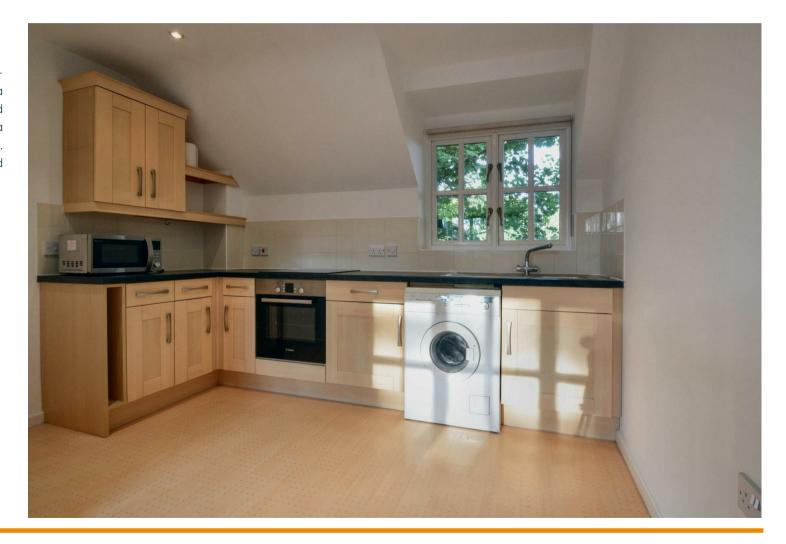

#### Kitchen

Window to rear, range of wall and base units, electric cooker and hob, space for fridge freezer, plumbing for washing machine