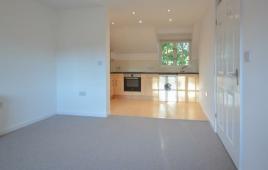

# Lounge

Window to front, open to:

#### Kitchen

Window to rear, range of wall and base units, electric cooker and hob, space for fridge freezer, plumbing for washing machine