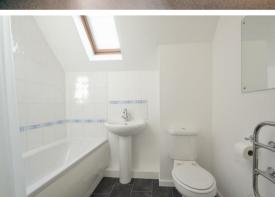

### **Bathroom**

Window to front, wash hand basin, wc, panelled bath with shower over