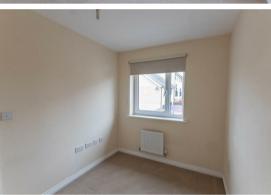

#### **Bedroom**

Window to front.

#### **Bathroom**

Bath unit containing mixer tap with shower attachment. Also toilet and handbasin.