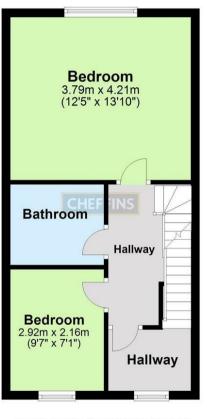

## **FIRST FLOOR**

# Hallway

Window to front, doors to

## **Bedroom**

Window to rear

#### **Bedroom**

Window to front.

#### **Bathroom**

Bath unit containing mixer tap with shower attachment. Also toilet and handbasin.