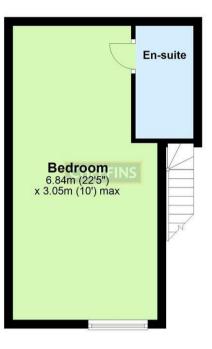

# **SECOND FLOOR**

#### **Bedroom**

Window to front, door to:

#### **En-Suite**

Shower unit, toilet & handbasin

# **Second Floor**

Note: Not to scale - For guidance purposes only Plan produced using PlanUp.