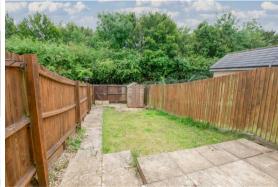

#### **OUTSIDE**

Patio with path leading to rear gated access. Runs adjacent to grassed area. Enclosed rear garden.