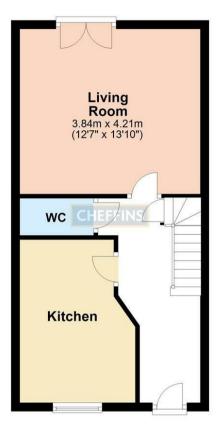

#### **GROUND FLOOR**

# Hallway

Doors leading to:

## Kitchen

Window to front, oven with gas hob. Integrated fridge/freezer unit.

#### WC

Toilet and handbasin.

# **Living Room**

Double door leading to outside.

# **Ground Floor**