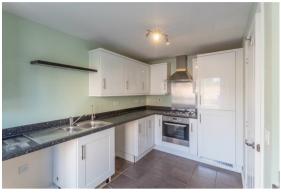

# **Fleming Way**

Withersfield, CB9 7SQ

A well presented 3 bedroom terraced house on Fleming Way. The property benefits from an ensuite bathroom, enclosed rear garden and spacious bedrooms. Available 16th August 2024.

- 3 Bedrooms
- En-Suite Bathroom
- · Spacious Property
- EPC Rating B
- · Council Tax Band C
- Minimum Tenancy Term 12 Months



£1,350 PCM



# **CHEFFINS**











#### **GROUND FLOOR**

# Hallway

Doors leading to:

## Kitchen

Window to front, oven with gas hob. Integrated fridge/freezer unit.

#### WC

Toilet and handbasin.

# **Living Room**

Double door leading to outside.

## **FIRST FLOOR**

# Hallway

Window to front, doors to

## **Bedroom**

Window to rear

#### **Bedroom**

Window to front.

#### **Bathroom**

Bath unit containing mixer tap with shower attachment. Also toilet and handbasin.

# **SECOND FLOOR**

#### **Bedroom**

Window to front, door to:

#### **En-Suite**

Shower unit, toilet & handbasin

#### **OUTSIDE**

Patio with path leading to rear gated access. Runs adjacent to grassed area. Enclosed rear garden.

# **Lettings Agents Notes**

For more information on this property please refer to the Material Information b