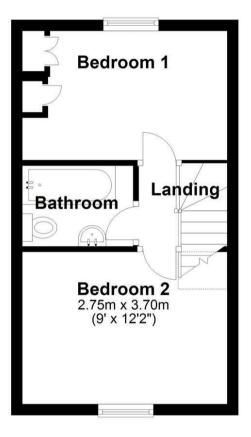

#### **FIRST FLOOR**

#### **BEDROOM ONE**

Double wardrobe and single wardrobe. Window to rear and radiator.

#### **BEDROOM TWO**

Window and radiator.

## **First Floor**