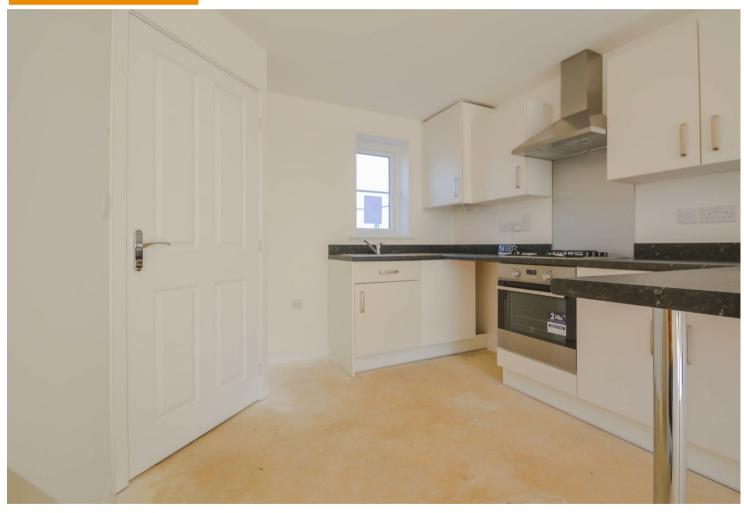

#### **KITCHEN AREA**

Fitted with a matching range of base and eye level units with worktop space over, stainless steel sink with mixer tap, hob with extractor hood, breakfast bar, window. Open plan to