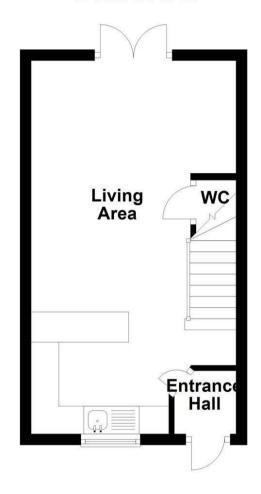

#### **ENTRANCE HALL**

Stairs. Door to

#### LIVING AREA

French doors to rear leading to garden. Door to WC.

#### WC

Fitted with two piece suite comprising wash hand basin and low-level wc.

## **Ground Floor**