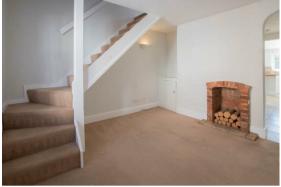

### **Sitting Room**

Window to front, feature fireplace, stairs to first floor, open to: