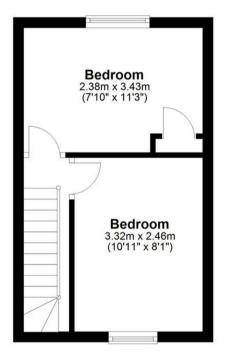

#### **FIRST FLOOR**

## Bedroom 1

Window to rear, storage cupboard

#### **Bedroom 2**

Window to front

## **First Floor**