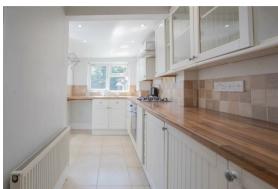

#### Kitchen

Fitted with matching wall and base units with worktop over, built in oven wih hob, integrated firdge and freezer, space for washing machine, sink with mixer tap, window to rear, door to garden, door to: