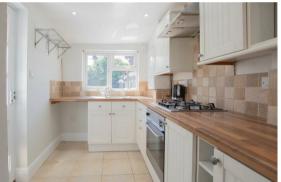

#### Kitchen

Fitted with matching wall and base units with worktop over, built in oven wih hob, integrated firdge and freezer, space for washing machine, sink with mixer tap, window to rear, door to garden, door to: