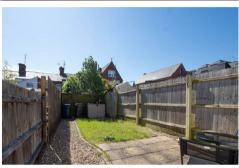

#### **GARDEN**

Paved patio area, grass area is due to be shingled, storage shed, enclosed by fences with gated access at the rear