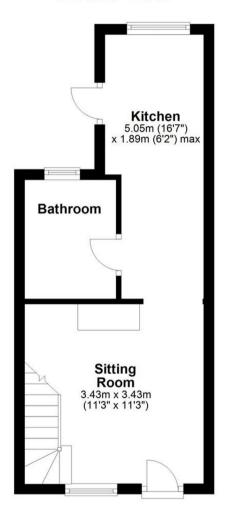

#### **GROUND FLOOR**

### **Sitting Room**

Window to front, feature fireplace, stairs to first floor, open to:

#### Kitchen

Fitted with matching wall and base units with worktop over, built in oven wih hob, integrated firdge and freezer, space for washing machine, sink with mixer tap, window to rear, door to garden, door to:

#### **Bathroom**

Panelled bath with shower over and glass shower screen, wc and wash hand basin, window to rear

## **Ground Floor**