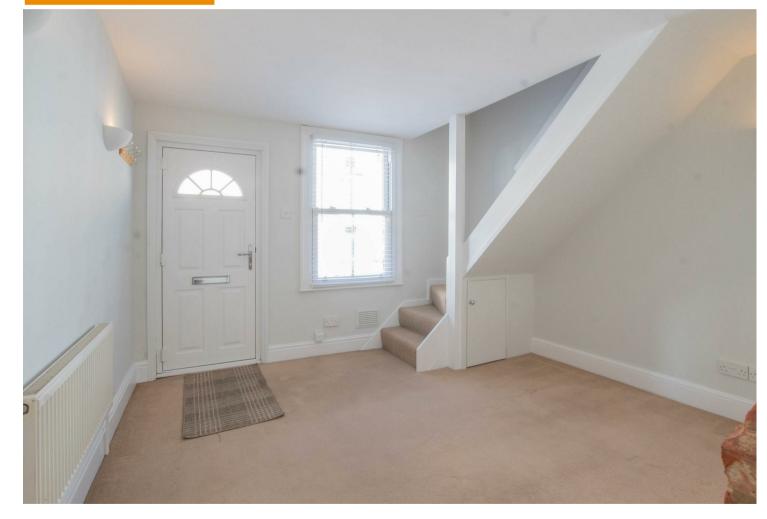

### **Sitting Room**

Window to front, feature fireplace, stairs to first floor, open to: