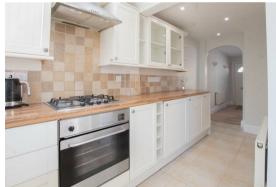

#### Kitchen

Fitted with matching wall and base units with worktop over, built in oven wih hob, integrated firdge and freezer, space for washing machine, sink with mixer tap, window to rear, door to garden, door to: