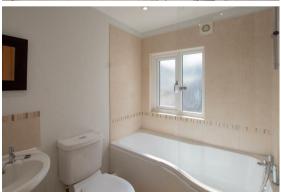

#### **Bathroom**

Panelled bath with shower over and glass shower screen, wc and wash hand basin, window to rear