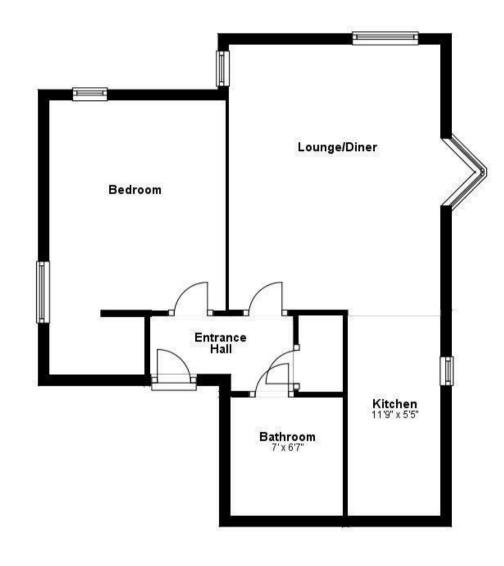

#### **Entrance Hall**

Door to built-in airing cupboard housing hot water cylinder, door to:

### Lounge / Diner

Bay window to side, window to side, window to rear, electric storage heater, open plan to:

## Kitchen

Fitted with a matching range of base and eye level units with round edged worktops, 1½ bowl stainless steel sink unit with single drainer and mixer tap, plumbing for washing machine, space for fridge/freezer and cooker, window to side.

#### Bedroom

Window to rear, window to side, wall mounted electric convection heater.

#### **Bathroom**

Comprising panelled bath with independent shower over and glass screen pedestal wash hand basin low-level WC

#### **Allocated Parking**

The apartment benefits from one allocated permit parking space located at the front of the building.

Tenant will need to register for their own permit.