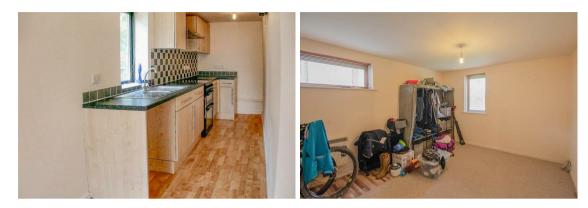

## Kitchen

Fitted with a matching range of base and eye level units with round edged worktops, 1½ bowl stainless steel sink unit with single drainer and mixer tap, plumbing for washing machine, space for fridge/freezer and cooker, window to side.

#### Bedroom

Window to rear, window to side, wall mounted electric convection heater.