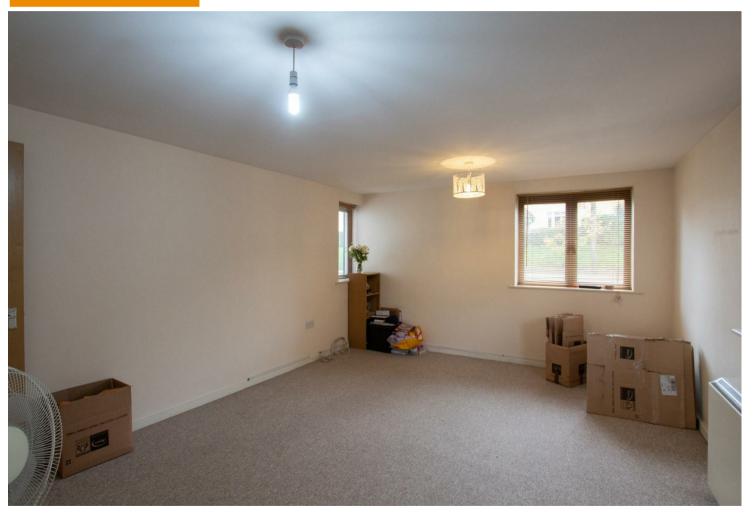

### Lounge / Diner

Bay window to side, window to side, window to rear, electric storage heater, open plan to: