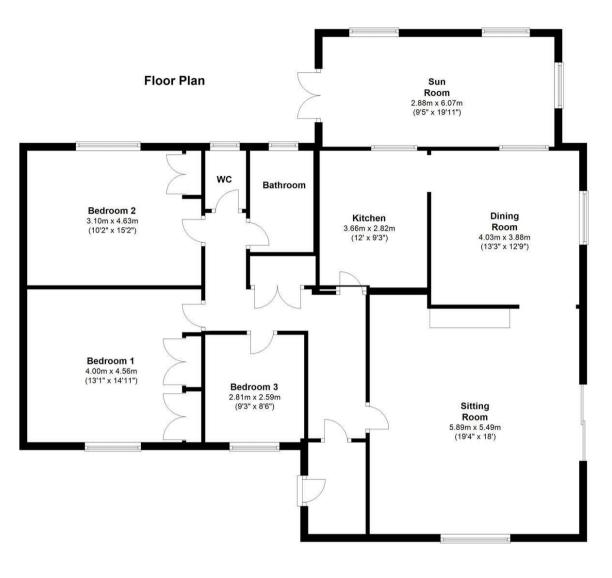

## **The Street**

Great Wratting, CB9 7HQ

A spacious detached bungalow, backing onto fields in the rural village of Great Wratting. The property comprises three good sized bedrooms, sitting room with open fire, dining room and family bathroom. There is the benefit of large gardens with gardening service included, double garage and ample off road parking. Available 14th June 2024.

#### **Entrance Hall**

### **Sitting Room**

Window to front, fireplace, sliding door to side garden, opening to:

## **Dining Room**

Window to side, window to rear, opening to:

#### **Kitchen**

Range of wall and base units, plumbing for appliance, space for fridge freezer, built in electric oven and hob, door to hallway, door to:

## Sun Room

Windows to side and rear, double doors to garden.

#### **Bedroom One**

Window to front, two built in double wardrobes

#### **Bedroom Two**

Window to rear, double built in wardrobe

Bedroom Three Window to front

**Cloakroom** Window to rear, fitted with wash hand basin and wc

#### Bathroom

Window to rear, fitted with shower cubicle, panelled bath, wash hand basin and WC