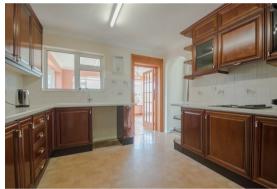

#### **Kitchen**

Range of wall and base units, plumbing for appliance, space for fridge freezer, built in electric oven and hob, door to hallway, door to: