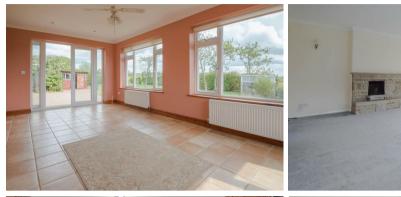

### **Sitting Room**

Window to front, fireplace, sliding door to side garden, opening to:

## **Dining Room**

Window to side, window to rear, opening to:

## Sun Room

Windows to side and rear, double doors to garden.