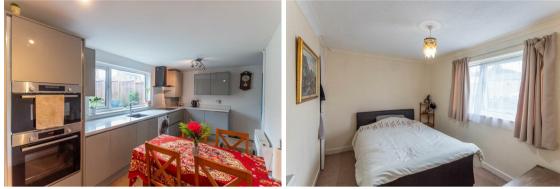

## **GROUND FLOOR**

**Hall** Stairs, doors to:

**Living Room** Window to front.

**Kitchen** Window to rear, Storage cupboard, door to:

**Utility Hallway** Door to:

WC

FIRST FLOOR

Landing Storage cupboard, doors to:

Bedroom 1 Window to front, wardrobe.

Bedroom 2 Window to rear, wardrobe.

Bedroom 3 Window to front, wardrobe. **Bedroom 4** Window to front.

**Bathroom** Window to rear.

OUTSIDE

Enclosed rear garden, patio area and concrete path adjacent to grass area. Shed unit in rear garden.