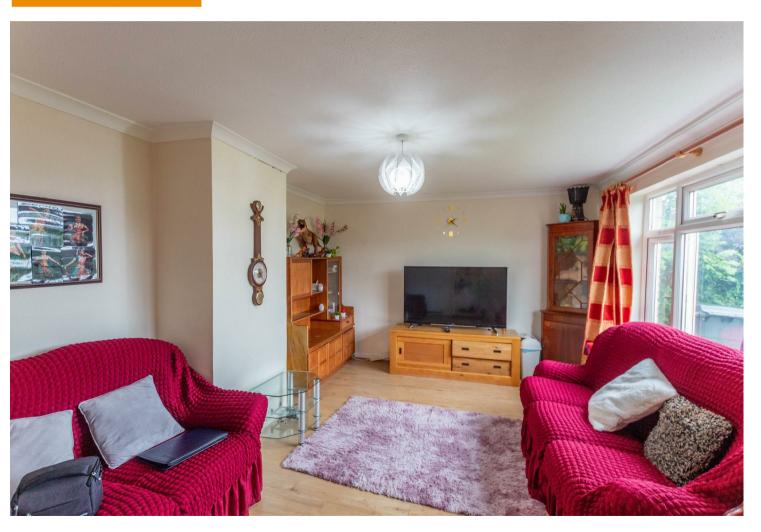

## **GROUND FLOOR**

**Hall** Stairs, doors to:

**Living Room** Window to front.

**Kitchen** Window to rear, Storage cupboard, door to:

**Utility Hallway** Door to:

WC

FIRST FLOOR

Landing Storage cupboard, doors to: