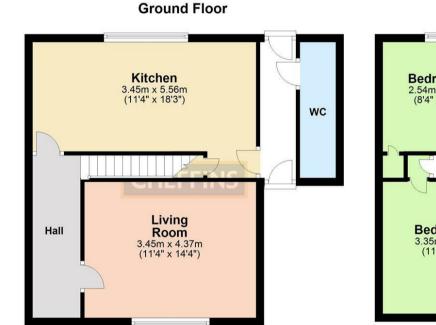

## **GROUND FLOOR**

**Hall** Stairs, doors to:

**Living Room** Window to front.

**Kitchen** Window to rear, Storage cupboard, door to:

**Utility Hallway** Door to:

WC

FIRST FLOOR

Landing Storage cupboard, doors to:

Note: Not to scale - For guidance purposes only Plan produced using PlanUp.

Cavendish House, 27a High Street, Haverhill, Suffolk, CB9 8AD | 01440 707076 | cheffins.co.uk

IMPORTANT: we would like to inform prospective purchasers that these sales particulars have been prepared as a general guide only. A detailed survey has not been carried out, nor the services, appliances and fittings tested. Room sizes should not be relied upon for furnishing purposes and are approximate. If floor plans are included, they are for guidance only and illustration purposes only and may not be to scale. If there are any important matters likely to affect your decision to buy, please contact us before viewing the property.