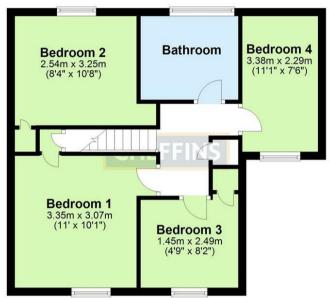

Bedroom 1 Window to front, wardrobe.

Bedroom 2 Window to rear, wardrobe.

Bedroom 3 Window to front, wardrobe. **Bedroom 4** Window to front.

**Bathroom** Window to rear.

OUTSIDE

Enclosed rear garden, patio area and concrete path adjacent to grass area. Shed unit in rear garden.

**Lettings Agents Notes** 

For more information on this property please refer to the Material Information brochure on our Website

£1,250 PCM Council Tax Band - B Local Authority - West Suffolk

**First Floor** 

Note: Not to scale - For guidance purposes only Plan produced using PlanUp.

Cavendish House, 27a High Street, Haverhill, Suffolk, CB9 8AD | 01440 707076 | cheffins.co.uk

IMPORTANT: we would like to inform prospective purchasers that these sales particulars have been prepared as a general guide only. A detailed survey has not been carried out, nor the services, appliances and fittings tested. Room sizes should not be relied upon for furnishing purposes and are approximate. If floor plans are included, they are for guidance only and illustration purposes only and may not be to scale. If there are any important matters likely to affect your decision to buy, please contact us before viewing the property.