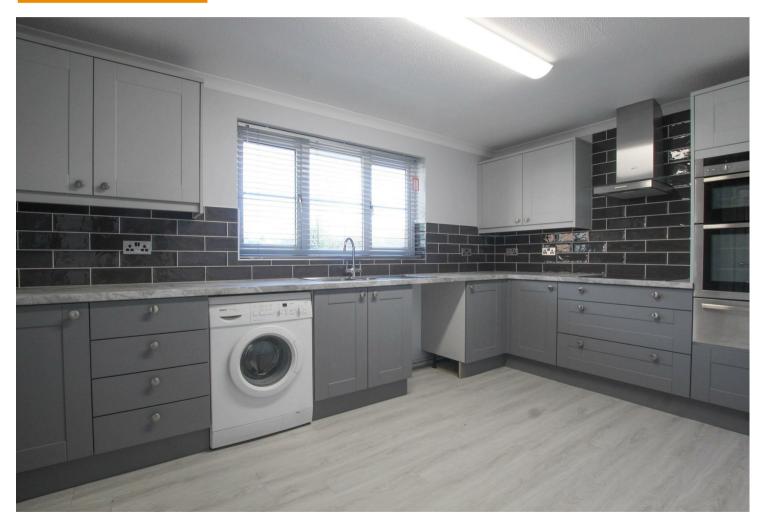

#### Kitchen

Door to pantry, window to front, matching wall and base units with worktop over, mixer tap over sink, built in electric oven and hob, plumbing for appliances and space for fridge freezer