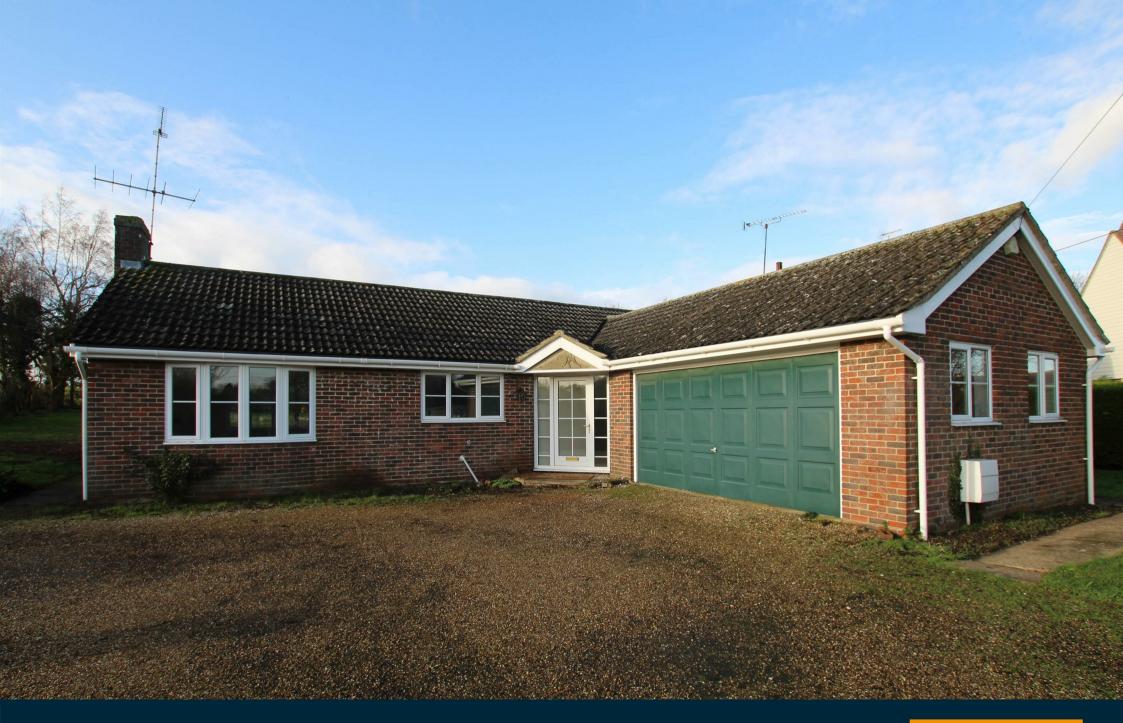

## **North Street**

Steeple Bumpstead, Haverhill, CB9 7DP

An improved and updated three bedroom detached bungalow located in the well served village of Steeple Bumpstead. The property has been renovated to include a fitted kitchen, bathroom, and en suite shower room. The property further benefits from ample off road parking, double garage, and well sized rear gardens. Available 24th May 2024.

## **Double Garage**

Up and over doors to front, two windows, door to garden, power and light connected

#### Outside

Mature gardens to front, side and rear, mainly laid to lawn with patio area. Shingle driveway and parking for approx 3 cars to front