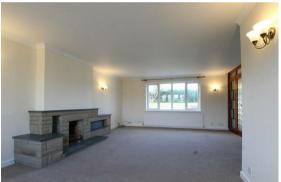

#### Lounge

Window to front and window to rear, brick built fireplace surround, double doors to: