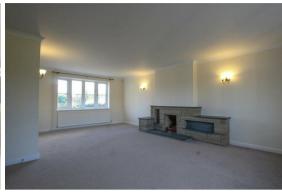

#### Lounge

Window to front and window to rear, brick built fireplace surround, double doors to: