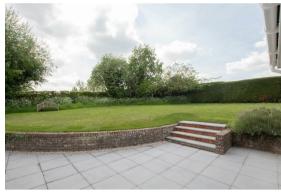

#### Outside

Mature gardens to front, side and rear, mainly laid to lawn with patio area. Shingle driveway and parking for approx 3 cars to front