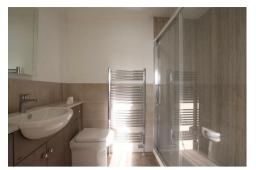

#### **En Suite Shower Room**

Fitted with wash hand basin with vanity unit, wc, shower enclosure

#### **Bathroom**

Fitted suite comprising wc, wash hand basin with vanity unit, bath, and shower enclosure, door to airing cupboard, window to side garden