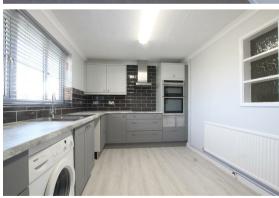

#### Kitchen

Door to pantry, window to front, matching wall and base units with worktop over, mixer tap over sink, built in electric oven and hob, plumbing for appliances and space for fridge freezer