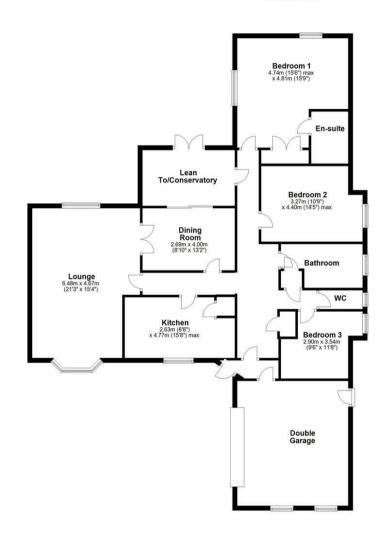

#### **Entrance Porch**

Door to garage, door to entrance hall

#### **Entrance Hall**

Storage cupboard, doors to:

#### Lounge

Window to front and window to rear, brick built fireplace surround, double doors to:

## **Dining Room**

Door to hallway, sliding doors to lean to/conservatory

## Conservatory

Doors to garden

#### Kitchen

Door to pantry, window to front, matching wall and base units with worktop over, mixer tap over sink, built in electric oven and hob, plumbing for appliances and space for fridge freezer

## **Bedroom 1**

Two windows to garden, built in double wardrobe, door to:

#### **En Suite Shower Room**

Fitted with wash hand basin with vanity unit, wc, shower enclosure

## **Bedroom 2**

Window to side garden

## **Bedroom 3**

Window to side garden

#### **Bathroom**

Fitted suite comprising wc, wash hand basin with vanity unit, bath, and shower enclosure, door to airing cupboard, window to side garden

#### WC

Suite comprising wc and wash hand basin, window to side garden

## **Double Garage**

Up and over doors to front, two windows, door to garden, power and light connected

#### **Ground Floor**