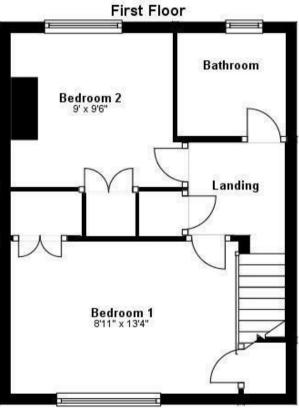

#### **FIRST FLOOR**

## Landing

Door to Airing cupboard, door to

#### **Bedroom 1**

Window to front, radiator, door to Storage cupboard, double door to wardrobe.

### Bedroom 2

Window to rear, radiator, double door to

#### **Bathroom**

Fitted with three piece suite comprising panelled bath with shower over, pedestal wash hand basin and low-level WC, heated towel rail, extractor fan, obscure window.