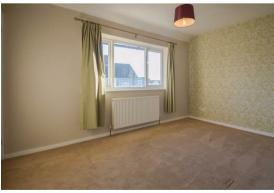

#### **Bedroom 1**

Window to front, radiator, door to Storage cupboard, double door to wardrobe.

### Bedroom 2

Window to rear, radiator, double door to