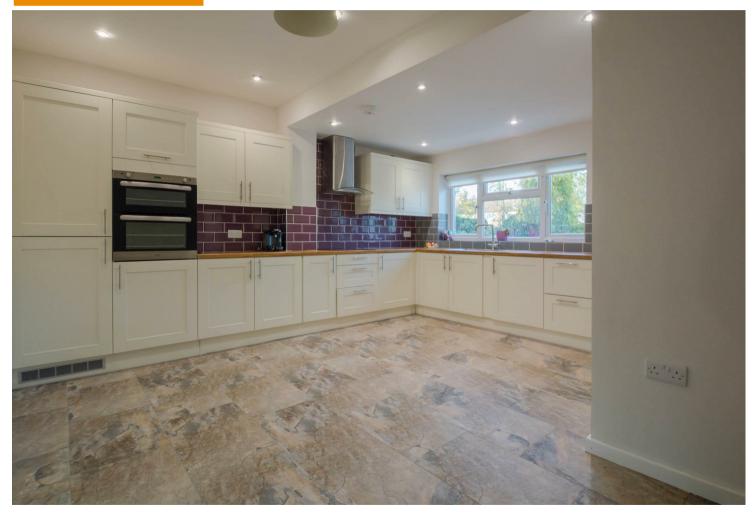

#### Kitchen/Diner

Fitted with a matching base and eye level units with worktop space over, 1½ bowl stainless steel sink with mixer tap, integrated fridge/freezer and dishwasher, electric double oven, four ring electric hob with extractor hood over, window to rear, radiator, open plan to door to Boiler cupboard.