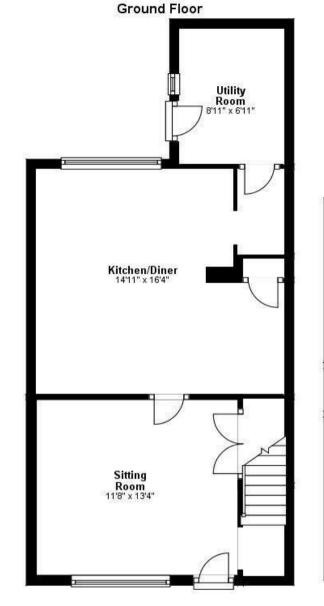

#### **GROUND FLOOR**

#### **Entrance Door to:**

## **Sitting Room**

Window to front, radiator, double door to Storage cupboard, open plan to:

#### Kitchen/Diner

Fitted with a matching base and eye level units with worktop space over, 1½ bowl stainless steel sink with mixer tap, integrated fridge/freezer and dishwasher, electric double oven, four ring electric hob with extractor hood over, window to rear, radiator, open plan to door to Boiler cupboard.

## **Utility Room**

Plumbing for washing machine, space for fridge/freezer, window, door to garden.