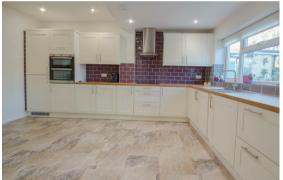

#### Kitchen/Diner

Fitted with a matching base and eye level units with worktop space over, 1½ bowl stainless steel sink with mixer tap, integrated fridge/freezer and dishwasher, electric double oven, four ring electric hob with extractor hood over, window to rear, radiator, open plan to door to Boiler cupboard.