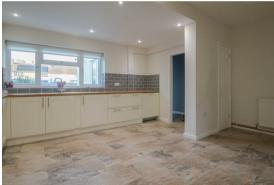

#### Kitchen/Diner

Fitted with a matching base and eye level units with worktop space over, 1½ bowl stainless steel sink with mixer tap, integrated fridge/freezer and dishwasher, electric double oven, four ring electric hob with extractor hood over, window to rear, radiator, open plan to door to Boiler cupboard.

## **Utility Room**

Plumbing for washing machine, space for fridge/freezer, window, door to garden.