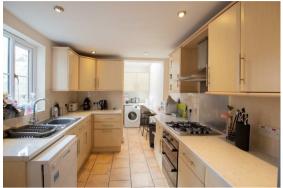

## Kitchen/Breakfast Room

Wall and base units with worktopp over, electric cooker, space for washing machine, space for dishwasher, space for fridge freezer, sink with mixer tap and drainer, door to garden