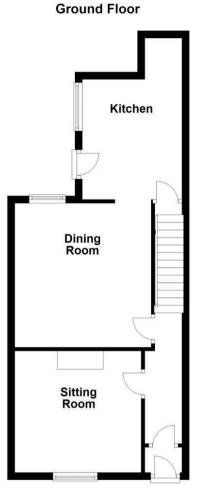

#### **GROUND FLOOR**

### **Porch**

Door to:

#### Hall

Stairs, with storage cupboard under, door to:

## **Sitting Room**

Walk-in bay window to front, fireplace.

### **Dining Room**

Window to rear, fireplace, storage cupboard,

## Kitchen/Breakfast Room

Wall and base units with worktopp over, electric cooker, space for washing machine, space for dishwasher, space for fridge freezer, sink with mixer tap and drainer, door to garden