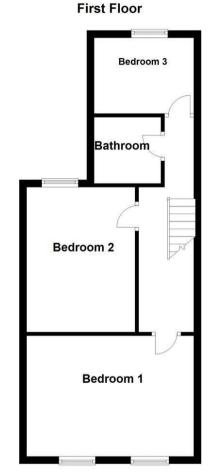

## **FIRST FLOOR**

## Landing

Doors to:

#### **Bedroom 1**

Two windows to front

#### Bedroom 2

Window to rear

#### **Bedroom 3**

Window to rear

#### **Bathroom**

Fitted with panelled bath with shower over, wash hand basin and low-level WC, window to side