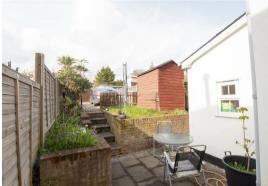

#### **OUTSIDE**

To the front is a walled and hedged garden with path to the front door. There is a courtyard rear garden with shingled parking area beyond, accessed by a private drive off of Crowland Road.