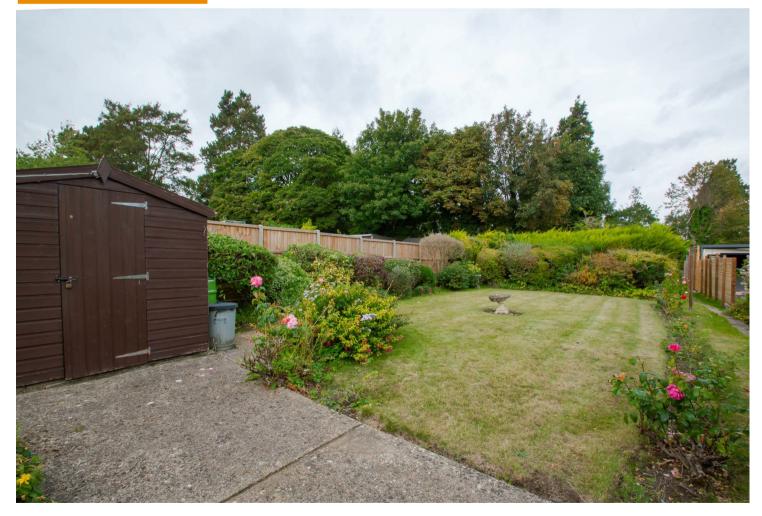

#### **OUTSIDE**

The property has a generous rear garden which is predominantly laid to lawn and stocked with an array of shrubs and mature plants.

The neighbouring property has a right of access to the rear of the property, this is predominantly used for wheelie bin access.