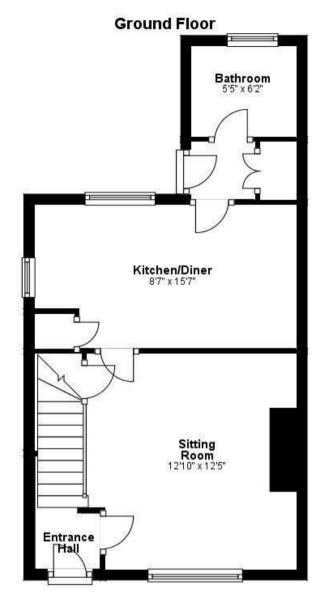

#### **GROUND FLOOR**

#### **Entrance Hall**

Stairs to first floor, door to:

## **Sitting Room**

Window to front, radiator, door to Storage cupboard, door to:

#### **Kitchen Diner**

Fitted with a matching range of base and eye level units with worktop space over, one and half bowl stainless steel sink with mixer tap, plumbing for washing machine, space for fridge/freezer and cooker, dual aspect windows, radiator, storage cupboard.

#### **Bathroom**

Fitted with three piece suite comprising panelled bath with shower over, wash hand basin and low-level WC, obscure window to rear, radiator.