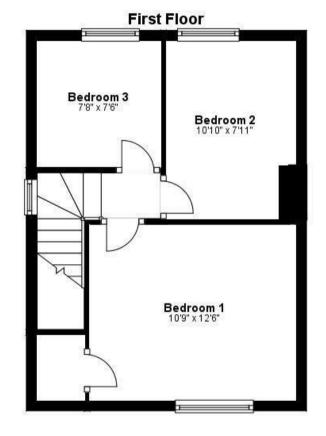

#### **FIRST FLOOR**

#### **Bedroom 1**

Window to front, radiator, door to wardrobe.

### **Bedroom 2**

Window to rear, radiator.

### **Bedroom 3**

Window to rear, radiator.