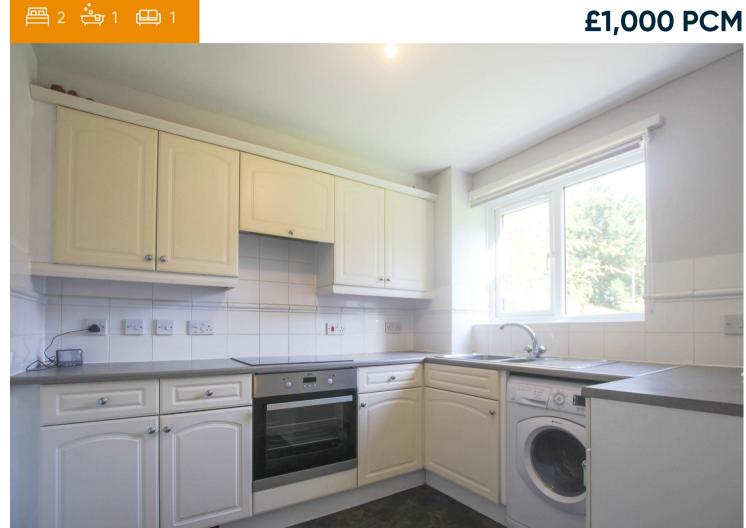

#### **KITCHEN**

Fitted with a range of base and eye level units incorporating one and a half bowl stainless steel sink and drainer, integrated electric oven and hob with extractor over, space for fridge/freezer, space and plumbing for washing machine. Window to the rear aspect.