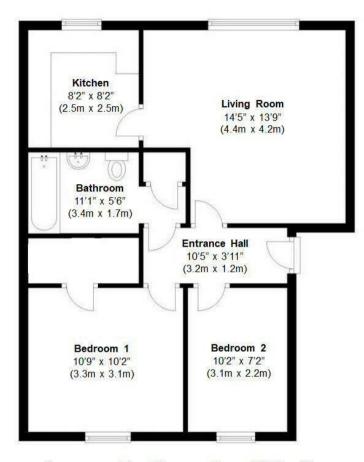

freezer, space and plumbing for washing machine. Window to the rear aspect.

#### **MASTER BEDROOM**

Good sized double bedroom with large storage cupboard and window to the front aspect.

#### **BEDROOM 2**

Ideal for a home office or child's room with window to the front aspect.

#### **BATHROOM**

Three piece suite providing bath with

shower over, low level WC, wash hand basin and airing cupboard.

#### **OUTSIDE SPACE**

The property has the benefit of communal gardens and off-street parking.

#### **VIEWINGS**

Strictly by appointment through the agent

#### **LETTING AGENT NOTES**

Holding deposit - £230.00

For more information on this property please refer to the Material Information brochure on our Website.



£1,000 PCM Council Tax Band - C Local Authority - Uttlesford Council



Approx gross internal floor area 54 sqm (581.25 sqft)

#### Agents note:

For more information on this property please refer to the Material Information Brochure on our website.