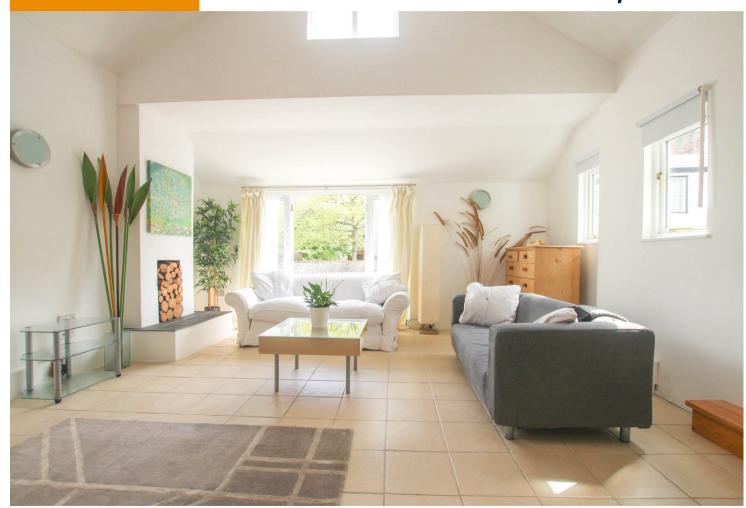

#### **SITTING ROOM**

A bright and spacious room with underfloor heating and tiled floor, patio doors leading to courtyard garden and windows to the front and side aspect. Stairs leading to gallery bedroom. Open plan to: