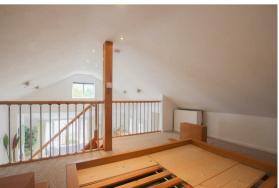

#### **BEDROOM 1**

Gallery bedroom with stairs from living room, window to rear aspect and storage under the eaves. Carpeted floor.