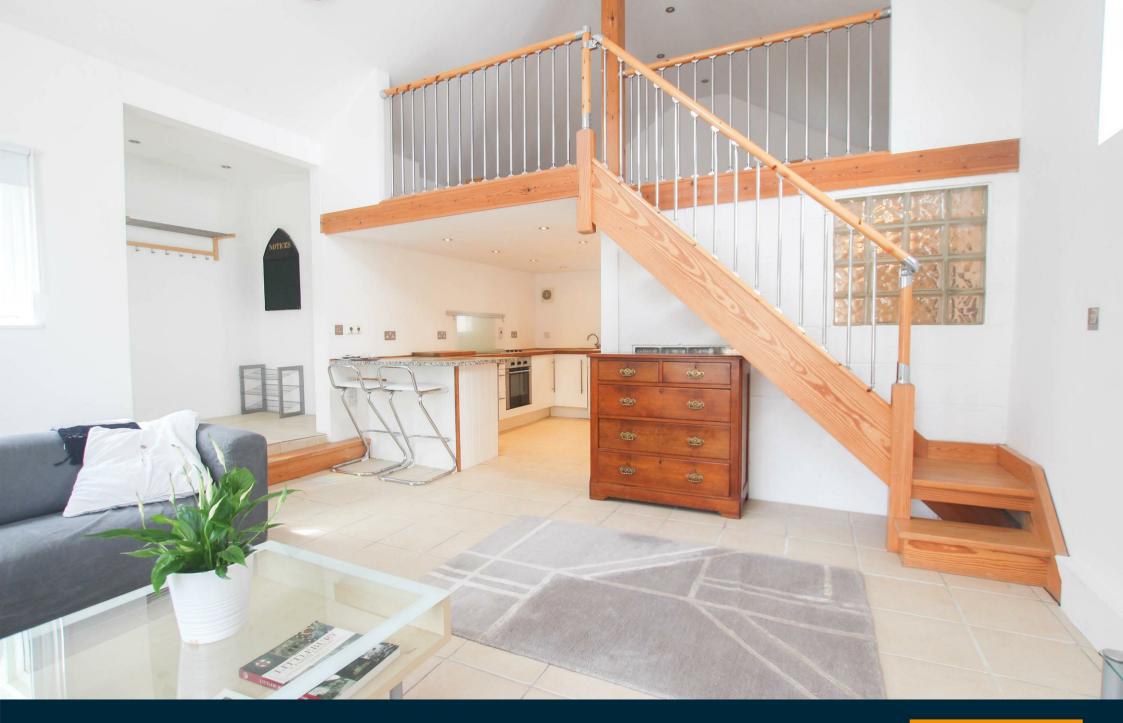

#### **SITTING ROOM**

A bright and spacious room with underfloor heating and tiled floor, patio doors leading to courtyard garden and windows to the front and side aspect. Stairs leading to gallery bedroom. Open plan to:

#### **KITCHEN**

Generously proportioned kitchen with window to rear aspect, electric oven and hob, under counter fridge, dishwasher and washer/dryer. Tiled floor and underfloor heating. Door leading to:

#### **BEDROOM 1**

Gallery bedroom with stairs from living room, window to rear aspect and storage under the eaves. Carpeted floor.