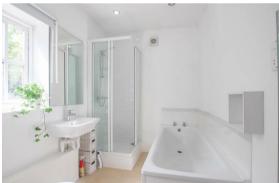

### **BATHROOM**

Fitted with a four piece suite comprising deep panelled bath, low level W.C., free standing shower and

pedestal sink. most of the walls are tiled up to a half way point, window to side aspect, extractor, ceramic tiled flooring and wall mounted mirror.