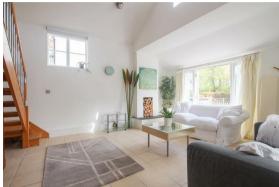

#### **SITTING ROOM**

A bright and spacious room with underfloor heating and tiled floor, patio doors leading to courtyard garden and windows to the front and side aspect. Stairs leading to gallery bedroom. Open plan to: