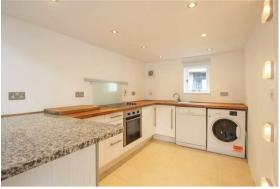

#### **KITCHEN**

Generously proportioned kitchen with window to rear aspect, electric oven and hob, under counter fridge, dishwasher and washer/dryer. Tiled floor and underfloor heating. Door leading to: