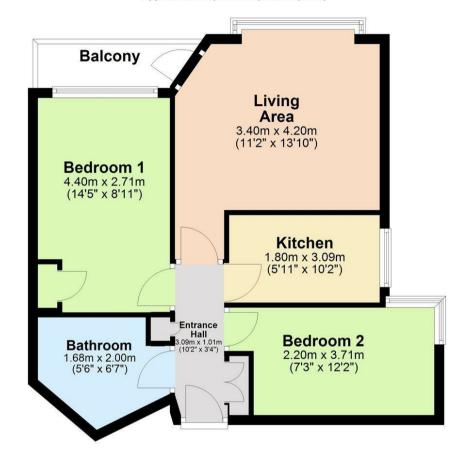

#### **ENTRANCE HALL**

With doors leading to adjoining rooms and entry phone.

# OPEN PLAN LIVING/DINING AREA

With door leading out onto the balcony and window over the rear aspect with stunning views over the Town and Church.

#### **KITCHEN**

Fitted with base and eye level units, fridge freezer, washer dryer, electric cooker and hob. Window to side aspect.

#### **BEDROOM 1**

With window and built in wardrobe.

#### **BEDROOM 2**

With window.

## **BATHROOM**

Three piece suite comprising bath with shower over, pedestal wash hand basin and WC.

# **Ground Floor**

Approx. 52.2 sq. metres (562.2 sq. feet)

Total area: approx. 52.2 sq. metres (562.2 sq. feet)