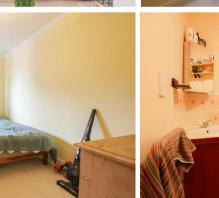

#### **BEDROOM 1**

With window and built in wardrobe.

#### **BEDROOM 2**

With window.

## **BATHROOM**

Three piece suite comprising bath with shower over, pedestal wash hand basin and WC.