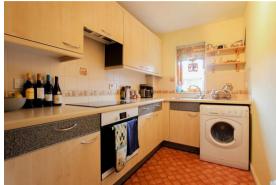

#### **KITCHEN**

Fitted with base and eye level units, fridge freezer, washer dryer, electric cooker and hob. Window to side aspect.