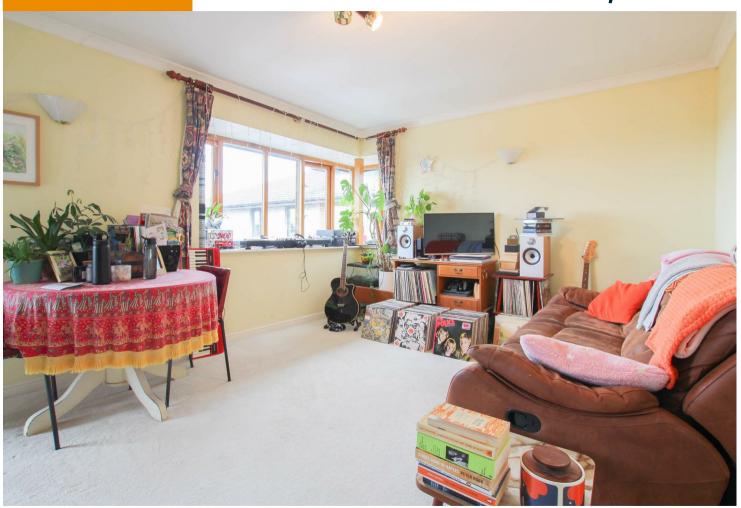

# OPEN PLAN LIVING/DINING AREA

With door leading out onto the balcony and window over the rear aspect with stunning views over the Town and Church.