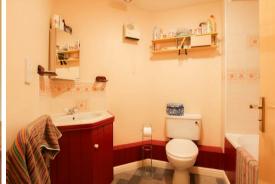

## **BATHROOM**

Three piece suite comprising bath with shower over, pedestal wash hand basin and WC.