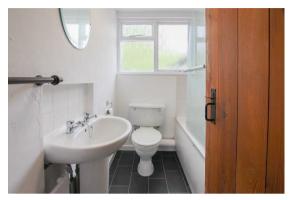

#### **BATHROOM**

White three piece suite with shower over bath, W/C and hand basin. Obscured window overlooking the rear aspect.