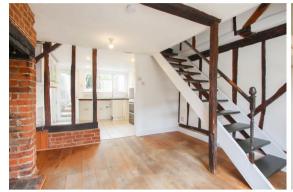

### **LOUNGE**

With gas fired mock wood burner set within hearth, exposed beams, window overlooking the front aspect and stairs ascending to the first floor. Opening through to: