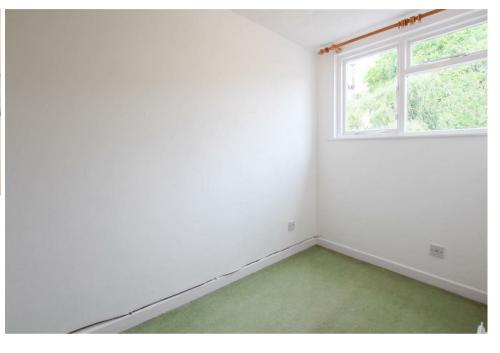

### **BEDROOM ONE**

With wardrobe with hanging rail, additional over stairs storage cupboard and shelving. Window overlooking the front aspect.

## **BEDROOM TWO**

Window overlooking the rear aspect.