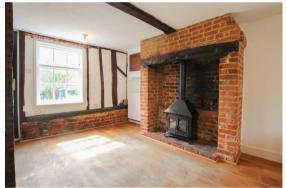

### **LOUNGE**

With gas fired mock wood burner set within hearth, exposed beams, window overlooking the front aspect and stairs ascending to the first floor. Opening through to: