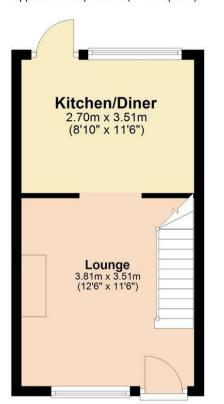

## **Ground Floor**

Approx. 23.2 sq. metres (249.8 sq. feet)

## First Floor

Approx. 25.3 sq. metres (272.1 sq. feet)