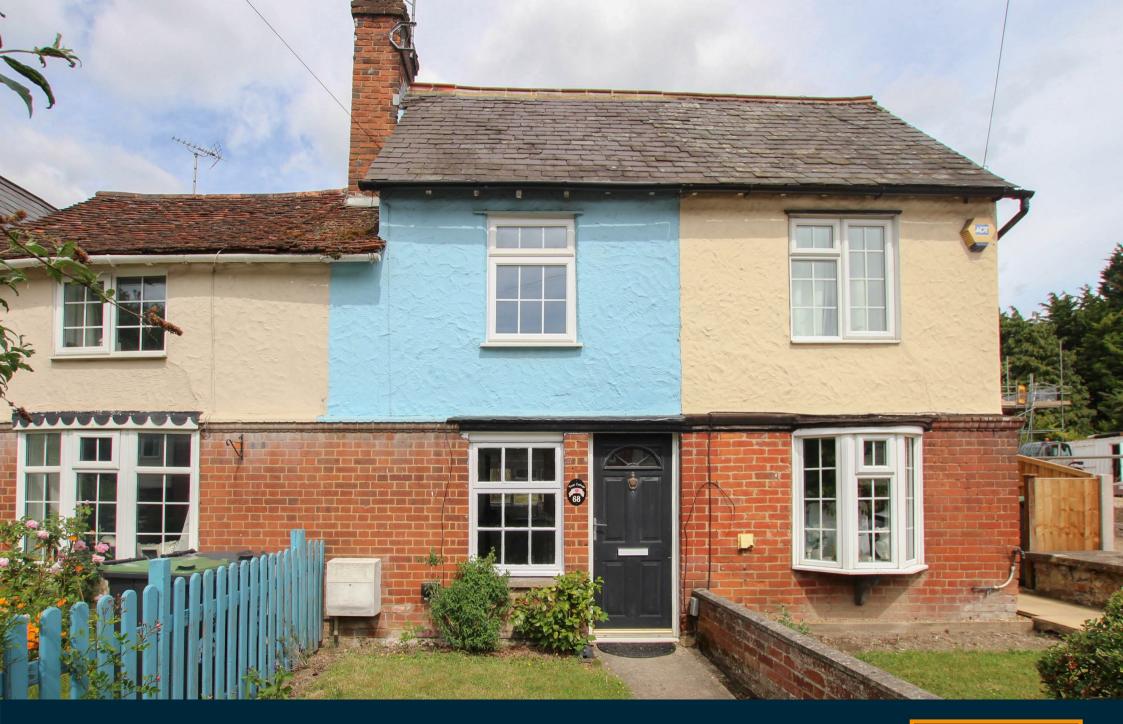

## **Thaxted Road**

Saffron Walden, CB11 3AG

- MINIMUM OF A 12 MONTH TENANCY
- TWO/THREE BEDROOMS
- CHARACTER COTTAGE
- GARDEN
- PARKING
- CLOSE PROXIMITY TO ALL AMENITIES

A charming chocolate box cottage right in the heart of Saffron Walden offering two/three bedrooms, period features throughout, gardens and parking. This recently refurbished property is offered on an unfurnished basis and available now.

## **OUTSIDE**

Externally the property boasts front and great sized rear garden which is approx. 120 feet long, with patio area and lawn. There is a garage which can be used for storage and parking to the rear which is accessed via a lane or through the garage.