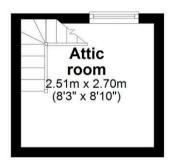

## ATTIC ROOM/BEDROOM THREE

With eaves storage and window overlooking the rear aspect.

## Second Floor

Approx. 6.8 sq. metres (73.0 sq. feet)

£1,200 PCM Council Tax Band - B Local Authority - Uttlesford Total area: approx. 55.3 sq. metres (594.9 sq. feet)