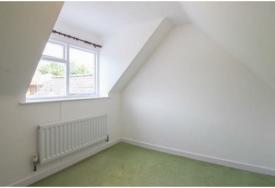

## ATTIC ROOM/BEDROOM THREE

With eaves storage and window overlooking the rear aspect.