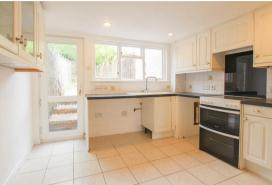

## KITCHEN/DINER

Fitted with a range of low and high level cabinets with workspace over, electric cooker and space and plumbing for washing machine, fridge freezer and tumble dryer. Window overlooking the rear aspect.