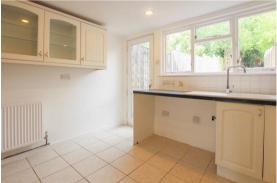

## KITCHEN/DINER

Fitted with a range of low and high level cabinets with workspace over, electric cooker and space and plumbing for washing machine, fridge freezer and tumble dryer. Window overlooking the rear aspect.