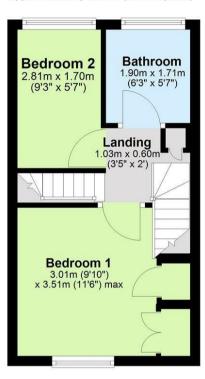

### **LANDING**

With doors leading through to adjoining rooms and cupboard housing the boiler.

### **BEDROOM ONE**

With wardrobe with hanging rail, additional over stairs storage cupboard and shelving. Window overlooking the front aspect.

## **BEDROOM TWO**

Window overlooking the rear aspect.

#### **BATHROOM**

White three piece suite with shower over bath, W/C and hand basin. Obscured window overlooking the rear aspect.