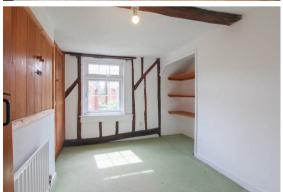

### **BEDROOM ONE**

With wardrobe with hanging rail, additional over stairs storage cupboard and shelving. Window overlooking the front aspect.

## ATTIC ROOM/BEDROOM THREE

With eaves storage and window overlooking the rear aspect.