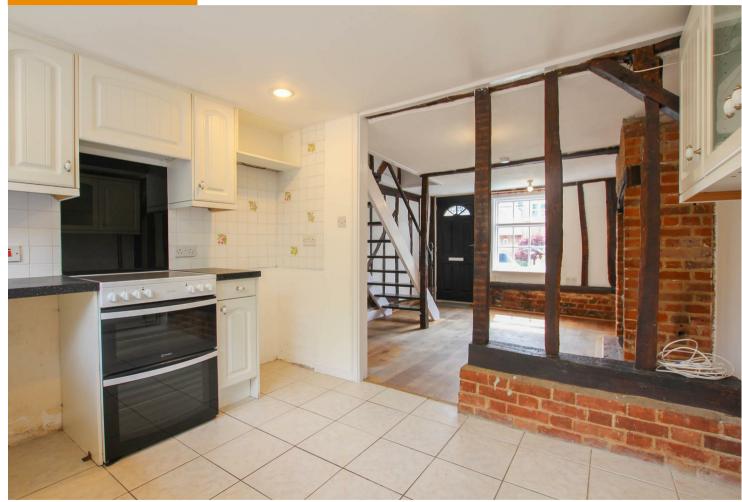

## KITCHEN/DINER

Fitted with a range of low and high level cabinets with workspace over, electric cooker and space and plumbing for washing machine, fridge freezer and tumble dryer. Window overlooking the rear aspect.