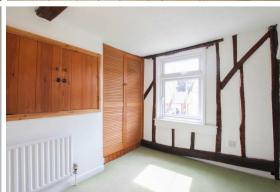

### **BEDROOM ONE**

With wardrobe with hanging rail, additional over stairs storage cupboard and shelving. Window overlooking the front aspect.