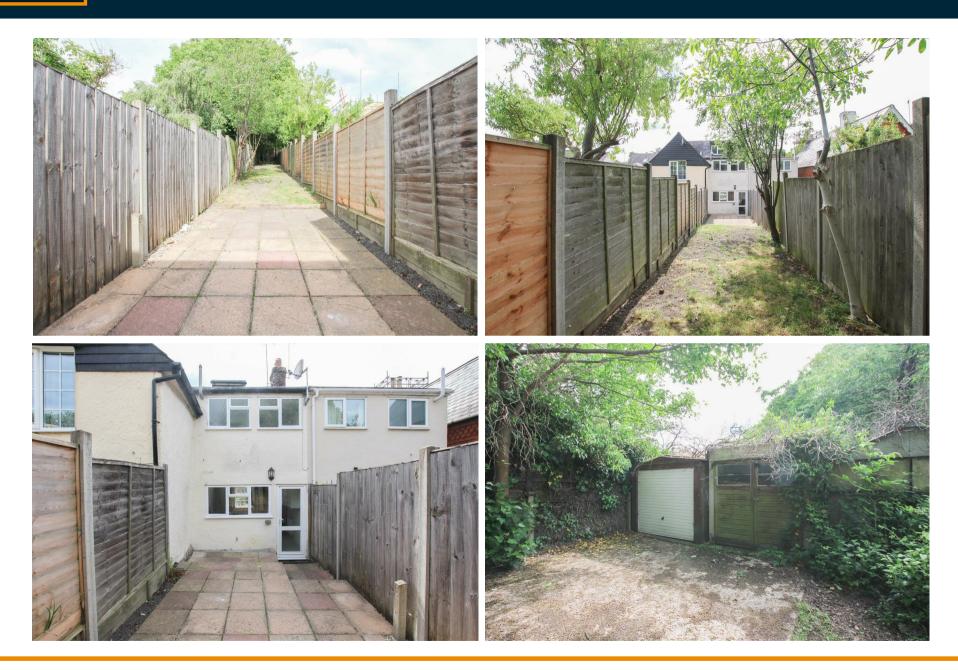

## **OUTSIDE**

Externally the property boasts front and great sized rear garden which is approx. 120 feet long, with patio area and lawn. There is a garage which can be used for storage and parking to the rear which is accessed via a lane or through the garage.