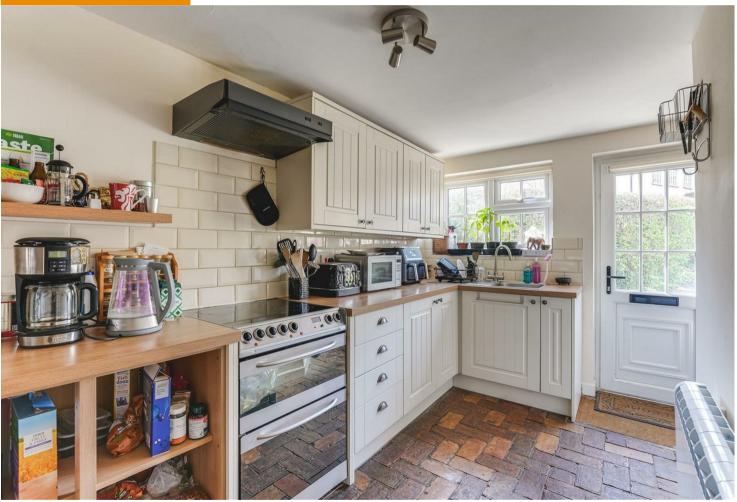

#### **KITCHEN**

Comprising a range of base and eye level units, with electric freestanding cooker, extractor over, fridge freezer, single stainless steel sink and drainer.