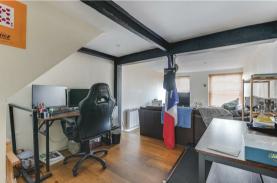

## SITTING/DINING ROOM

Split level room with windows overlooking the high street as well as handy under stairs storage cupboard.