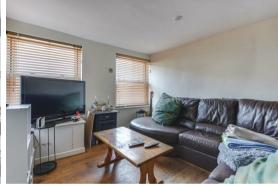

## SITTING/DINING ROOM

Split level room with windows overlooking the high street as well as handy under stairs storage cupboard.