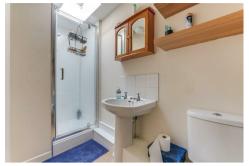

#### **DOWNSTAIRS SHOWER ROOM**

Three piece suite including shower cubicle, pedestal wash hand basin and low level WC.