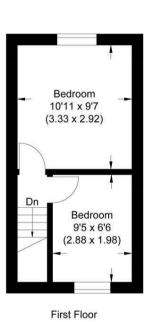

#### **SMALL LANDING**

With doors leading to bedrooms.

### **BEDROOM 1**

Double room overlooking the High Street.

#### **BEDROOM 2**

Single bedroom overlooking Elephant Green.