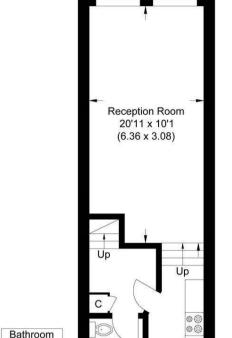

#### **KITCHEN**

Comprising a range of base and eye level units, with electric freestanding cooker, extractor over, fridge freezer, single stainless steel sink and drainer.

## SITTING/DINING ROOM

Split level room with windows overlooking the high street as well as handy under stairs storage cupboard.

#### **DOWNSTAIRS SHOWER ROOM**

Three piece suite including shower cubicle, pedestal wash hand basin and low level WC.

15'2 x 8'10

Ground Floor