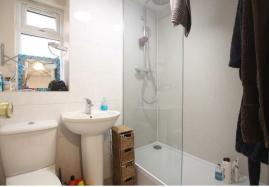

#### **Shower Room**

Contemporary suite with shower cubicle, W/C and sink. Obscured window overlooks the side aspect.