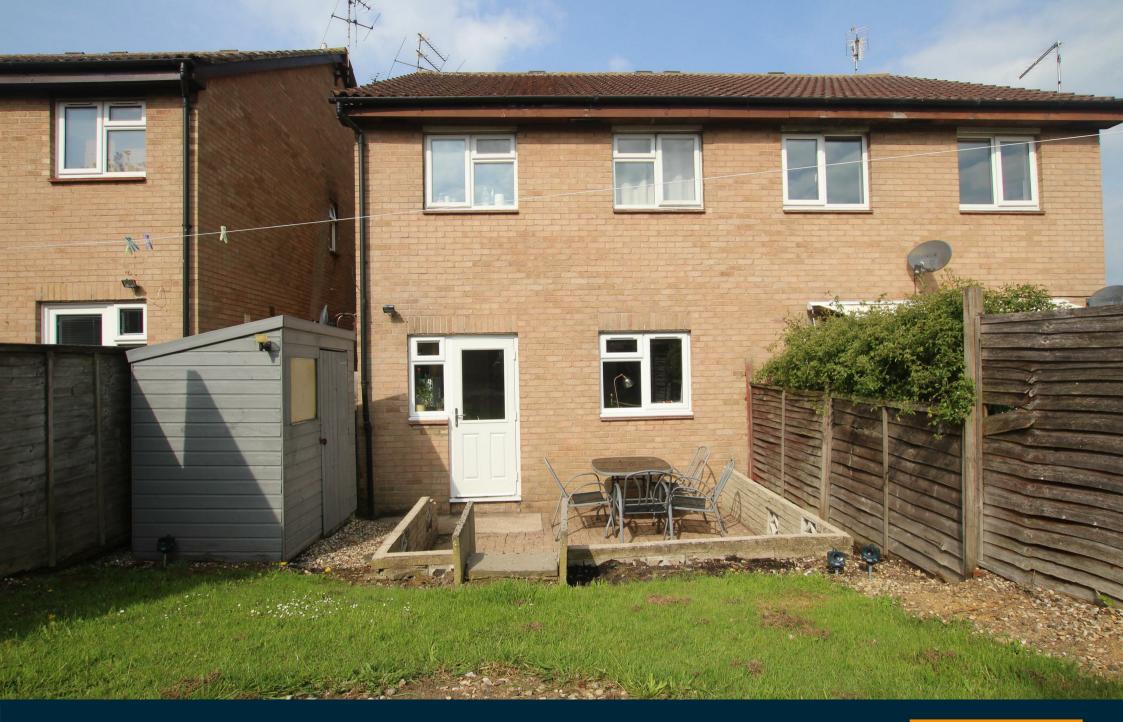

#### **Outside Space**

To the rear of the property there is an enclosed garden which benefits from a patio and lawn area. There is one allocated parking space to the front of the property.