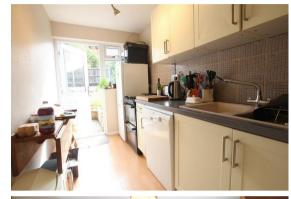

#### Kitchen

A bright space offering a range of high and low level cupboards with worktop over as well as electric freestanding cooker and space and pluming for a dishwasher and fridge freezer. Access out to the garden.