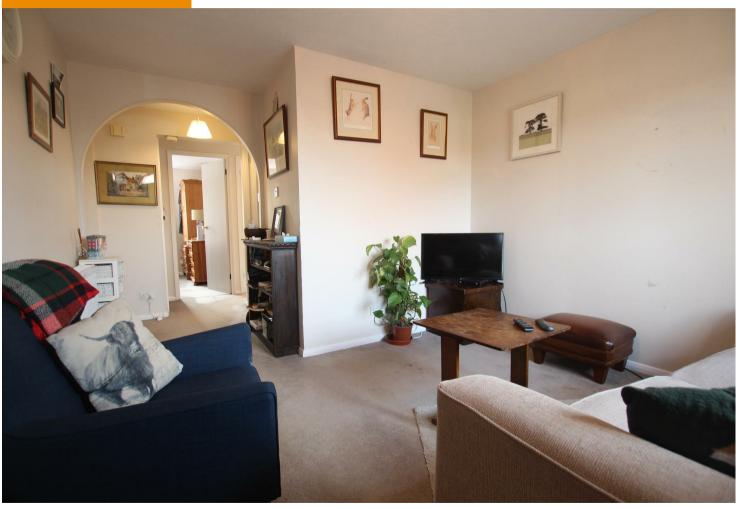

#### Lounge/Diner

Good sized living space with window overlooking the front of the property. There are two cupboards which provide a very good amount of storage, with one offering space and plumbing for a washing machine.