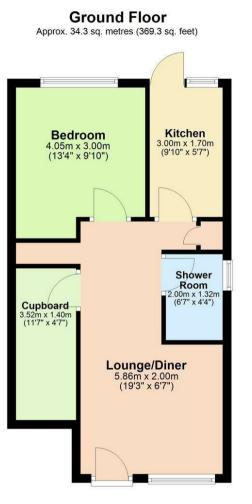

Total area: approx. 34.3 sq. metres (369.3 sq. feet)

Agents note: For more information on this property please refer to the Material Information Brochure on our website.

Hill Street Saffron Walden, Essex, CB10 1JD | 01799 523656 | cheffins.co.uk