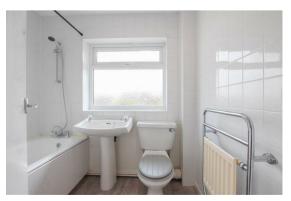

#### BATHROOM

White three piece suite with shower over bath and heated towel rail. Obscured window overlooking rear aspect.