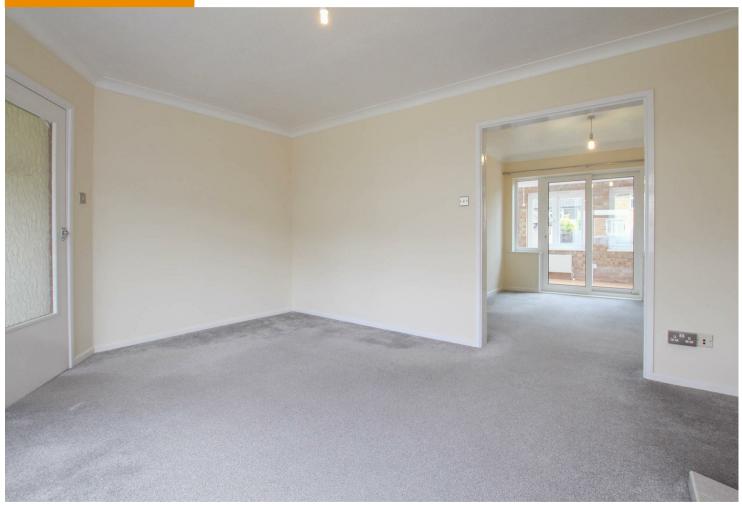

# LOUNGE

With large window overlooking the front aspect, opening leading through to dining area and electric fireplace.

### **DINING ROOM**

With doors leading through to kitchen and conservatory.