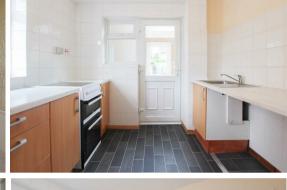

# **KITCHEN**

With low level cupboards with worktop over as well as freestanding cooker. Space and plumbing for washing machine and space for under counter fridge freezer. There is also a pantry for additional storage.