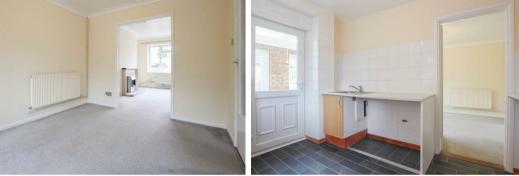

# LOUNGE

With large window overlooking the front aspect, opening leading through to dining area and electric fireplace.

# **KITCHEN**

With low level cupboards with worktop over as well as freestanding cooker. Space and plumbing for washing machine and space for under counter fridge freezer. There is also a pantry for additional storage.