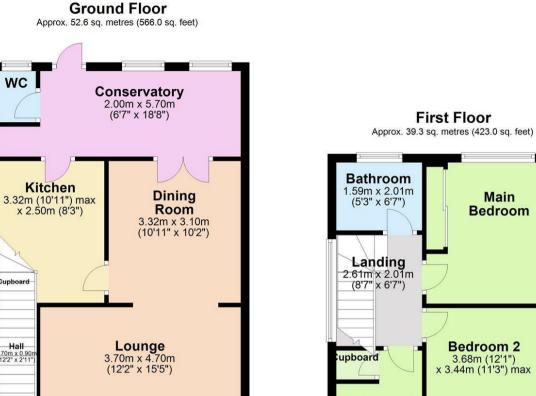

#### **GROUND FLOOR**

### **ENTRANCE HALL**

With door leading through to lounge and stairs ascending to first floor.

# LOUNGE

With large window overlooking the front aspect, opening leading through to dining area and electric fireplace.

### **DINING ROOM**

With doors leading through to kitchen and conservatory.

# **KITCHEN**

With low level cupboards with worktop over as well as freestanding cooker. Space and plumbing for washing machine and space for under counter fridge freezer. There is also a pantry for additional storage.

# **FIRST FLOOR**

# LANDING

With doors leading to adjoining rooms and large window overlooking side aspect.

# MASTER BEDROOM

With fitted wardrobe and window overlooking rear aspect.

#### **BEDROOM TWO**

With fitted wardrobe and window overlooking front aspect.