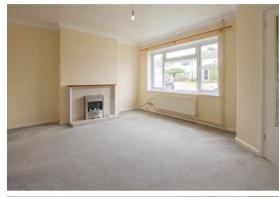

# LOUNGE

With large window overlooking the front aspect, opening leading through to dining area and electric fireplace.