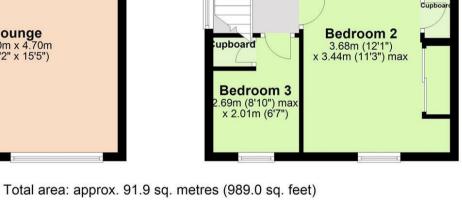

#### **BEDROOM TWO**

With fitted wardrobe and window overlooking front aspect.

#### **BEDROOM THREE**

With window overlooking front aspect as well as storage cupboard.