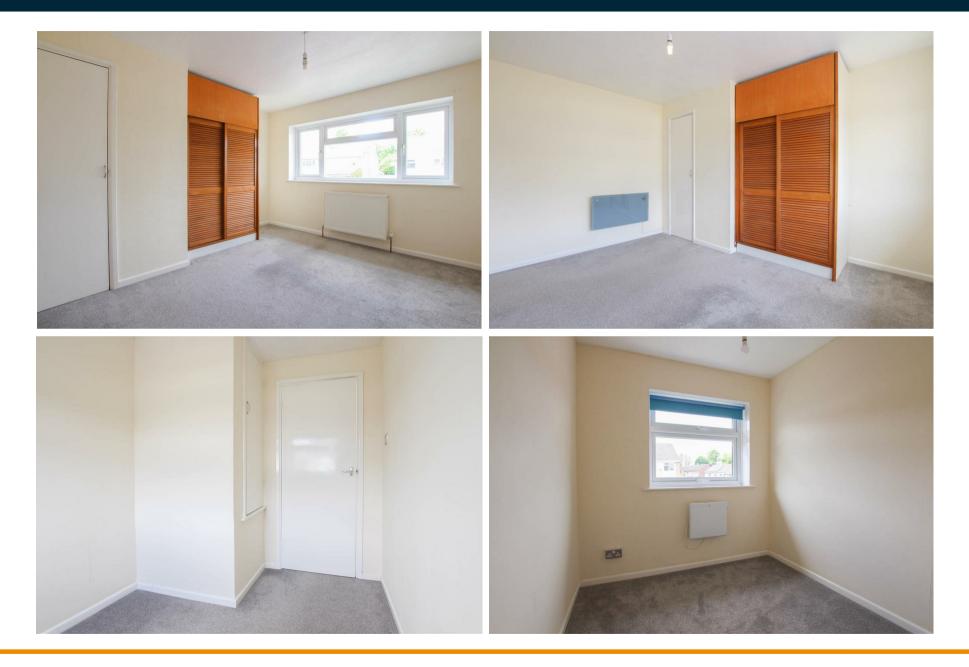

# MASTER BEDROOM

With fitted wardrobe and window overlooking rear aspect.

#### **BEDROOM TWO**

With fitted wardrobe and window overlooking front aspect.

#### **BEDROOM THREE**

With window overlooking front aspect as well as storage cupboard.