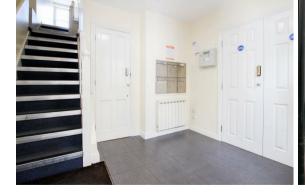

#### **ENTRANCE HALL**

With telephone entry system and shelf with coat hooks below. Doors leading through to:

#### **KITCHEN/LIVING AREA**

The contemporary kitchen comprises matching range of wall and mainly base units with solid stone work surfaces, sink and drainer. Integrated fridge, freezer, fitted electric oven, hob, free standing washing machine, tiled flooring and window looking onto an attractive street scene. Cupboard containing shelving. The living room is open plan to the kitchen with laminate flooring.