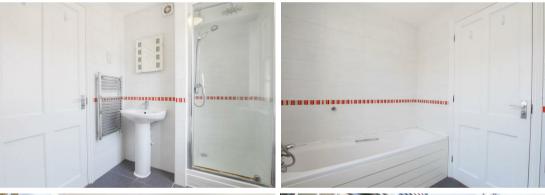

### BATHROOM

Comprising a fitted four piece bathroom suite with panelled bath, separate shower cubicle, low level WC, wash hand basin, heated towel rail, tiled flooring and walls, shaving point and window looking the front aspect.