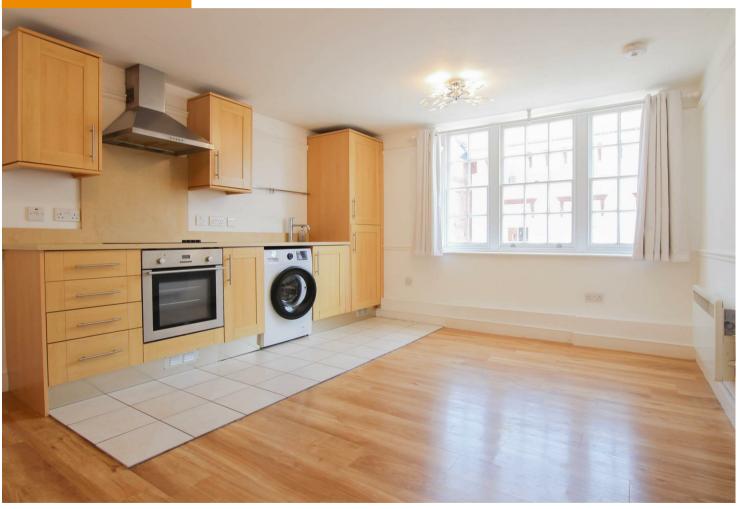

#### **KITCHEN/LIVING AREA**

The contemporary kitchen comprises matching range of wall and mainly base units with solid stone work surfaces, sink and drainer. Integrated fridge, freezer, fitted electric oven, hob, free standing washing machine, tiled flooring and window looking onto an attractive street scene. Cupboard containing shelving. The living room is open plan to the kitchen with laminate flooring.