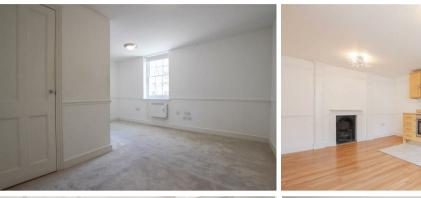

### BEDROOM

Windows to the side aspect and a built in wardrobe.

#### **KITCHEN/LIVING AREA**

The contemporary kitchen comprises matching range of wall and mainly base units with solid stone work surfaces, sink and drainer. Integrated fridge, freezer, fitted electric oven, hob, free standing washing machine, tiled flooring and window looking onto an attractive street scene. Cupboard containing shelving. The living room is open plan to the kitchen with laminate flooring.