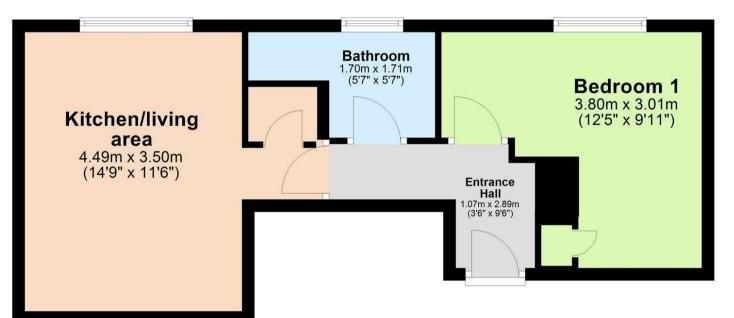

# **Ground Floor**

Approx. 40.0 sq. metres (431.0 sq. feet)

# Total area: approx. 40.0 sq. metres (431.0 sq. feet)

RICS