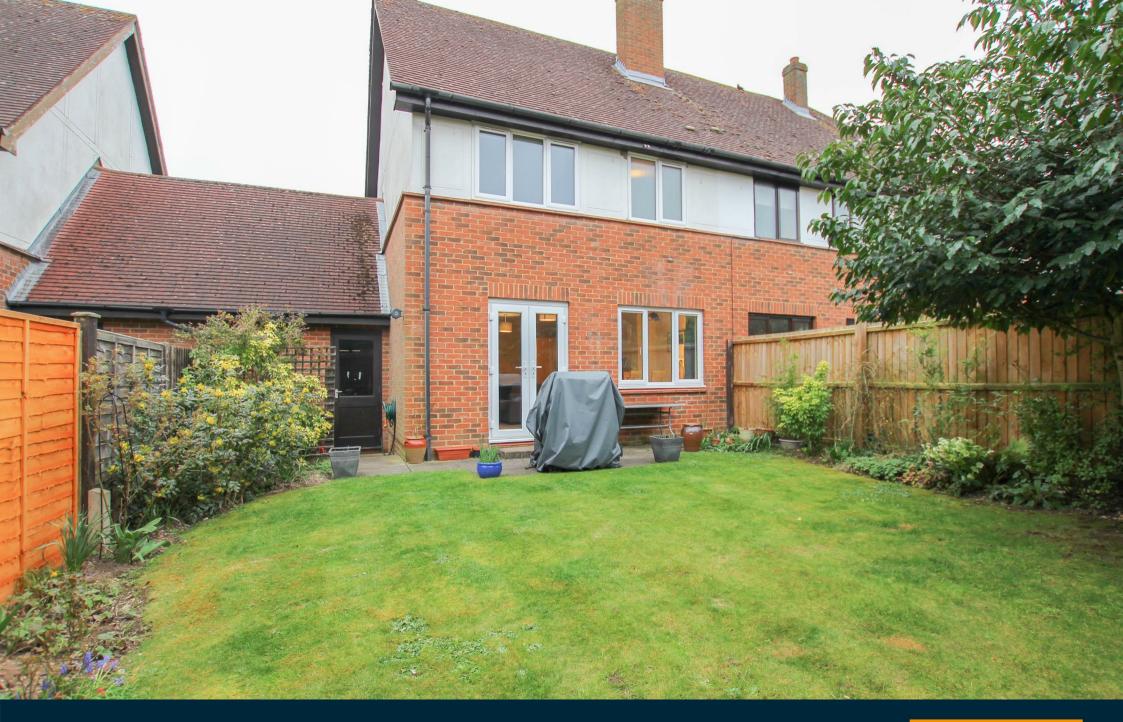

#### EXTERNALLY

The property benefits from enclosed gardens to the rear as well as garage and driveway parking.

#### LOUNGE/DINER

Large living/dining space benefitting from built in storage and additional under stairs storage cupboard. French doors lead out to the garden.