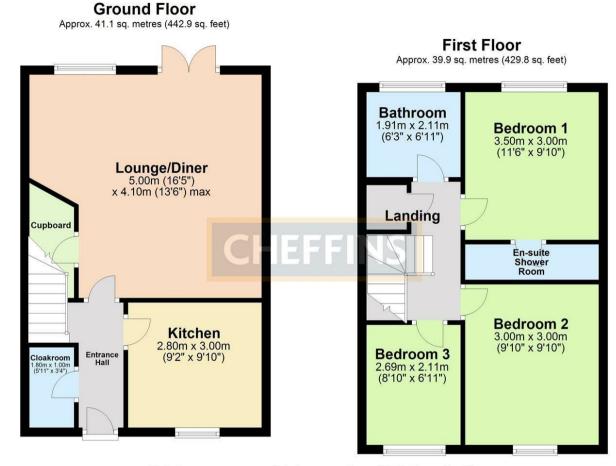

#### **ENTRANCE HALL**

With doors leading through to adjoining rooms and stairs ascending to the first floor.

#### **KITCHEN**

Fitted kitchen with ample cupboard and surface space as well as freestanding cooker. Window overlooking the front aspect.

#### LOUNGE/DINER

Large living/dining space benefitting from built in storage and additional under stairs storage cupboard. French doors lead out to the garden.

### CLOAKROOM

With low level WC and pedestal wash hand basin.

#### MASTER BEDROOM

Large double bedroom overlooking the garden with the additional benefit of an en suite shower room.

**EN SUITE** Shower cubicle, low level W/C and hand basin

**BEDROOM 2** Another good sized double with views over the front aspect.

#### **BEDROOM 3**

A nice sized childs room or home office.

#### BATHROOM

A contemporary white three piece suite boasting panelled bath, low level WC and pedestal wash hand basin.

Total area: approx. 81.1 sq. metres (872.7 sq. feet)

Note: Not to scale - For guidance purposes only Plan produced using PlanUp.