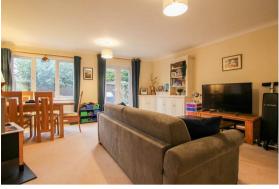

#### LOUNGE/DINER

Large living/dining space benefitting from built in storage and additional under stairs storage cupboard. French doors lead out to the garden.