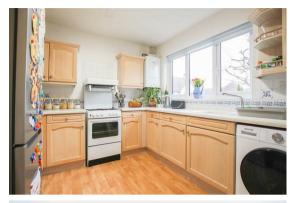

#### **KITCHEN**

Fitted kitchen with ample cupboard and surface space as well as freestanding cooker. Window overlooking the front aspect.