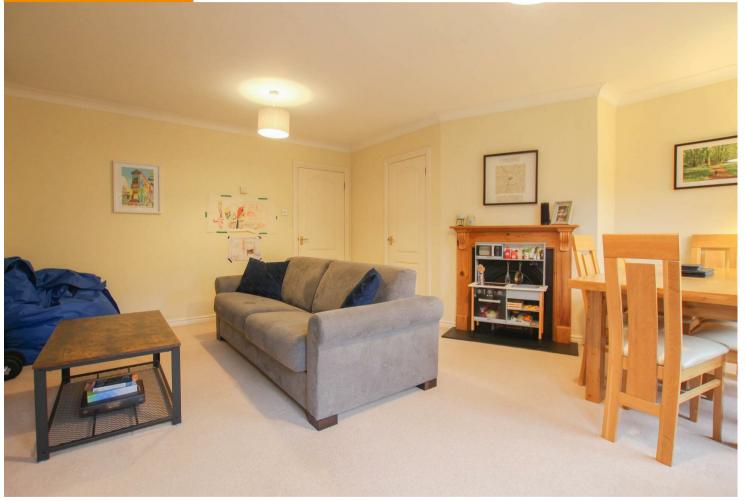

#### LOUNGE/DINER

Large living/dining space benefitting from built in storage and additional under stairs storage cupboard. French doors lead out to the garden.