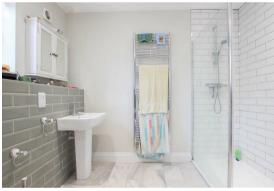

#### **BATHROOM**

Four piece suite comprising large double shower with screen and stainless steel shower head over, fully tiled walls and flooring, deep panelled bath with stainless steel taps over, low level WC and pedestal wash hand basin, wall mounted cupboard with mirrored doors, extractor fan above, large wall mounted heated towel rail and two obscurred windows to the rear aspect.