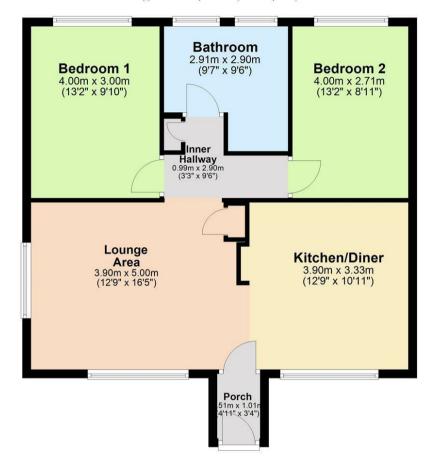

#### **Ground Floor**

Approx. 67.5 sq. metres (726.2 sq. feet)

Total area: approx. 67.5 sq. metres (726.2 sq. feet)