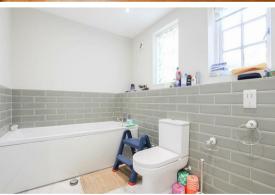

#### **BATHROOM**

Four piece suite comprising large double shower with screen and stainless steel shower head over, fully tiled walls and flooring, deep panelled bath with stainless steel taps over, low level WC and pedestal wash hand basin, wall mounted cupboard with mirrored doors, extractor fan above, large wall mounted heated towel rail and two obscurred windows to the rear aspect.