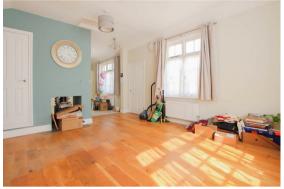

#### LIVING ROOM

There is a log burning stove which is in the middle of the kitchen/dining room and living room, wood flooring throughout, sash window to the front aspect and a large sash window to the side aspect, cupboard housing the electric fuse board and built in shelving.