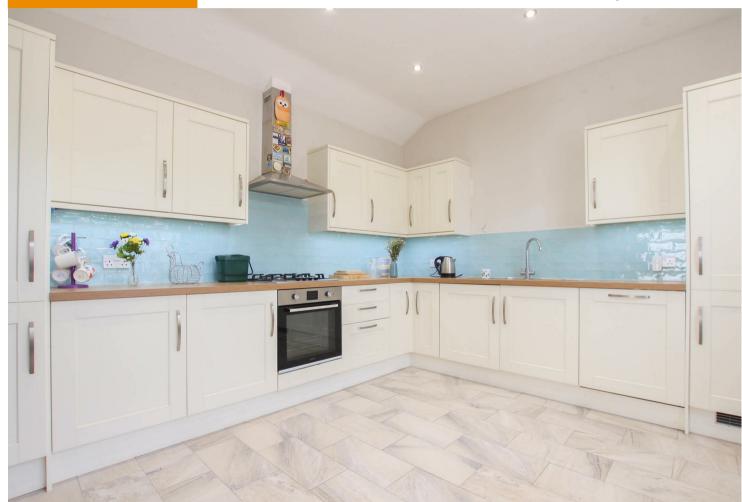

# OPEN PLAN KITCHEN/DINING ROOM

Fitted with a range of base and eye level units with worktop space over, stainless steel sink unit and drainer, integrated oven with hob and extractor fan over, tiled splashbacks, integrated fridge freezer, dishwasher and washing machine. Tiled flooring with large sash window to the front aspect.