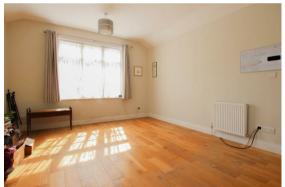

#### LIVING ROOM

There is a log burning stove which is in the middle of the kitchen/dining room and living room, wood flooring throughout, sash window to the front aspect and a large sash window to the side aspect, cupboard housing the electric fuse board and built in shelving.