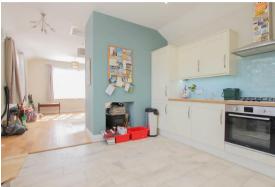

# OPEN PLAN KITCHEN/DINING ROOM

Fitted with a range of base and eye level units with worktop space over, stainless steel sink unit and drainer, integrated oven with hob and extractor fan over, tiled splashbacks, integrated fridge freezer, dishwasher and washing machine. Tiled flooring with large sash window to the front aspect.

#### LIVING ROOM

There is a log burning stove which is in the middle of the kitchen/dining room and living room, wood flooring throughout, sash window to the front aspect and a large sash window to the side aspect, cupboard housing the electric fuse board and built in shelving.