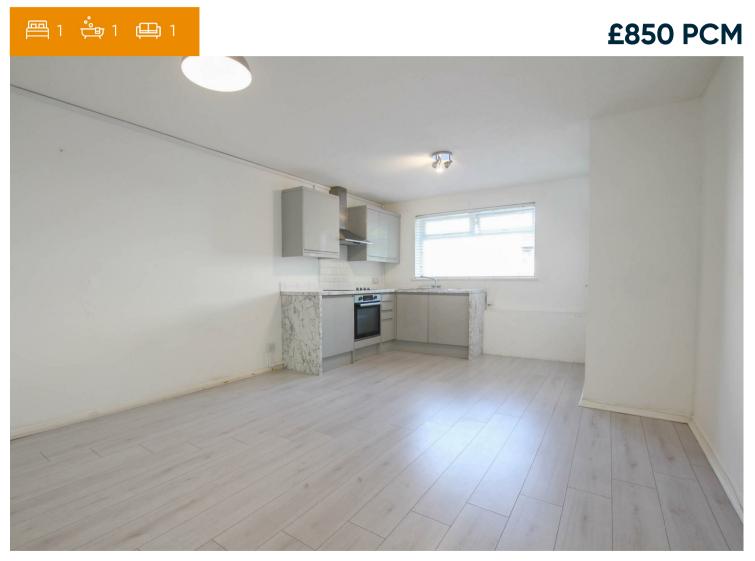

# KITCHEN/LIVING/BEDROOM AREA

A large room with panel radiator and kitchen area to one side. The modern kitchen boasts base and eye level units with work surface over, integrated electric oven and hob with extractor hood over as well as stainless steel sink. Window overlooks the rear aspect.