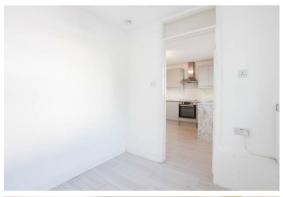

# KITCHEN/LIVING/BEDROOM AREA

A large room with panel radiator and kitchen area to one side. The modern kitchen boasts base and eye level units with work surface over, integrated electric oven and hob with extractor hood over as well as stainless steel sink. Window overlooks the rear aspect.