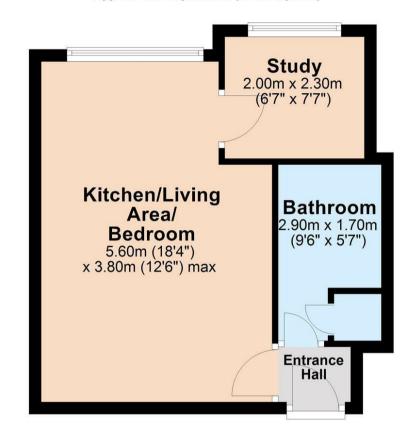

# KITCHEN/LIVING/BEDROOM AREA

A large room with panel radiator and kitchen area to one side. The modern kitchen boasts base and eye level units with work surface over, integrated electric oven and hob with extractor hood over as well as stainless steel sink. Window overlooks the rear aspect.

#### **STUDY**

This could be used as a separate bedroom if desired and has been by previous tenants. A bright room with window to rear aspect and electric panel heater.

### **BATHROOM**

A three piece suite comprising bath with shower over, W/C and pedestal sink. Cupboard housing the washer dryer and shelving.

# **Ground Floor**

Approx. 31.3 sq. metres (337.3 sq. feet)

Total area: approx. 31.3 sq. metres (337.3 sq. feet)