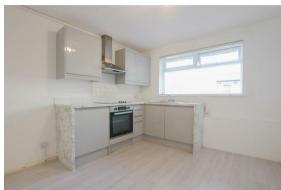

# KITCHEN/LIVING/BEDROOM AREA

A large room with panel radiator and kitchen area to one side. The modern kitchen boasts base and eye level units with work surface over, integrated electric oven and hob with extractor hood over as well as stainless steel sink. Window overlooks the rear aspect.