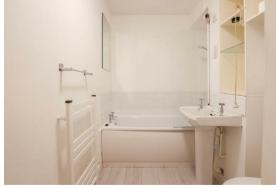

### **BATHROOM**

A three piece suite comprising bath with shower over, W/C and pedestal sink. Cupboard housing the washer dryer and shelving.