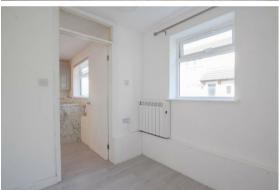

#### **STUDY**

This could be used as a separate bedroom if desired and has been by previous tenants. A bright room with window to rear aspect and electric panel heater.