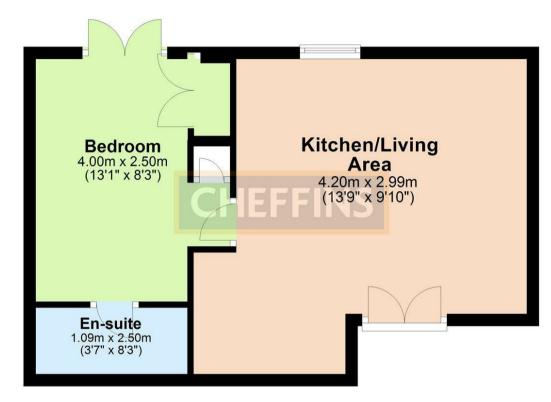

#### KITCHEN/DINING AREA

A large kitchen and dining area benefitting from exposed beams. The kitchen comprises base and eye level units. stainless steel sink unit with mixer tap, electric oven with hob over, washer dryer and integrated fridge, Velux window and windows to the rear aspect. Door leading into:

#### **BEDROOM**

With glazed door to garden, fitted wardrobes, tiled flooring and door leading into:

#### **EN SUITE**

Three piece suite comprising low level WC, pedestal wash hand basin, enclosed shower and tiled flooring.

## **Ground Floor**

Approx. 39.1 sq. metres (421.0 sq. feet)

Total area: approx. 39.1 sq. metres (421.0 sq. feet)

Note: Not to scale - For guidance purposes only Plan produced using PlanUp.