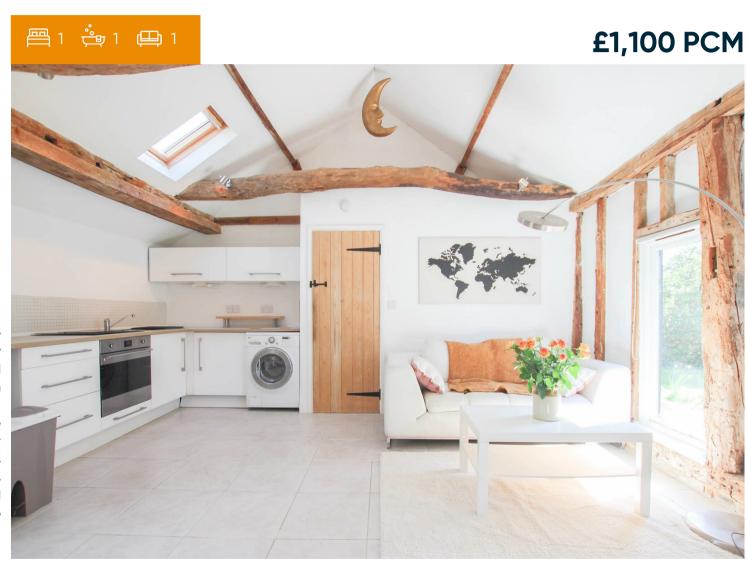

#### KITCHEN/DINING AREA

A large kitchen and dining area benefitting from exposed beams. The kitchen comprises base and eye level units. stainless steel sink unit with mixer tap, electric oven with hob over, washer dryer and integrated fridge, Velux window and windows to the rear aspect. Door leading into:

#### **BEDROOM**

With glazed door to garden, fitted wardrobes, tiled flooring and door leading into: