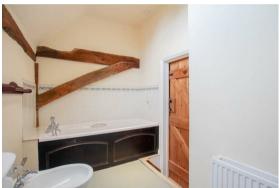

## **BATHROOM**

Four piece suite with panelled bath, bidet, low level WC, wash hand basin and Velux window.