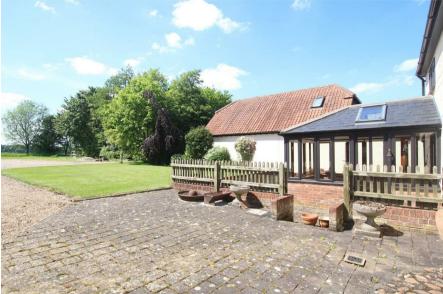

## **CONSERVATORY**

With windows to rear aspect and doors leading out to the rear garden.

## **OUTSIDE**

Externally there is parking for two cars and a garden to the rear of the property.