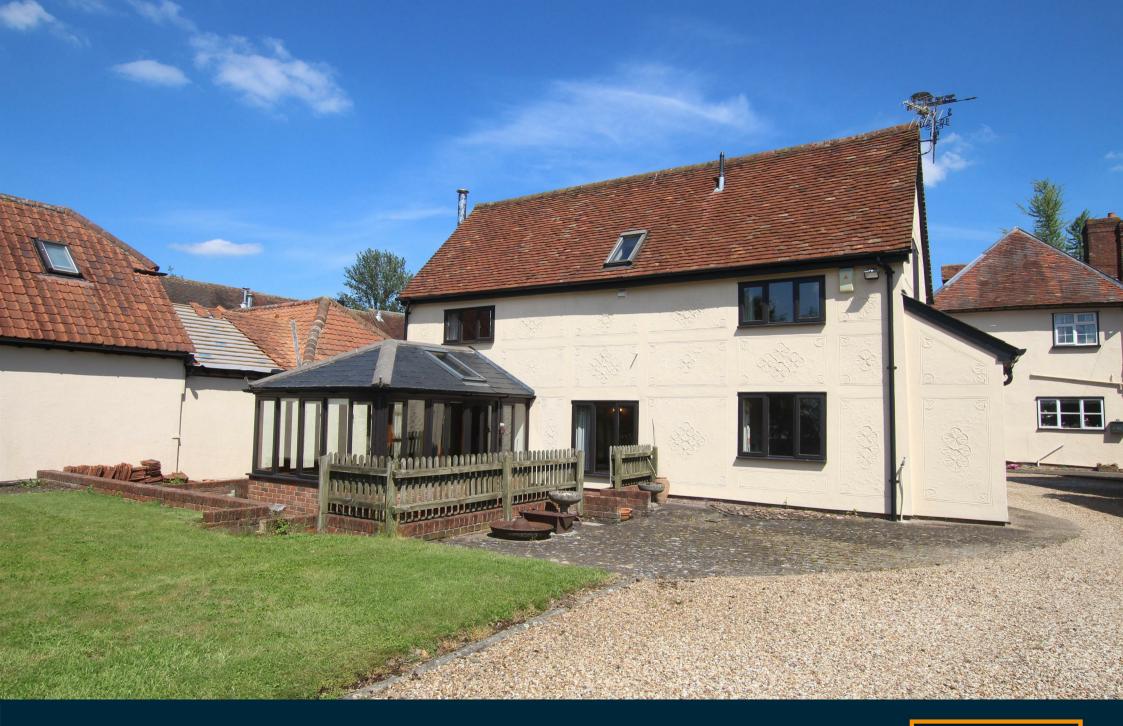

Duddenhoe End, Saffron Walden, CB11 4UU

- Minimum of a 12 month tenancy
- Two bedrooms
- Water and gardener included in the rent
- Stunning countryside views
- Parking
- Unfurnished
- Available now

A well presented two bedroom detached home offering large open plan living space. There is parking for two cars and a garden. This property boasts stunning views of rolling countryside, is offered on an unfurnished basis and available January 2025.

## **OUTSIDE**

Externally there is parking for two cars and a garden to the rear of the property.