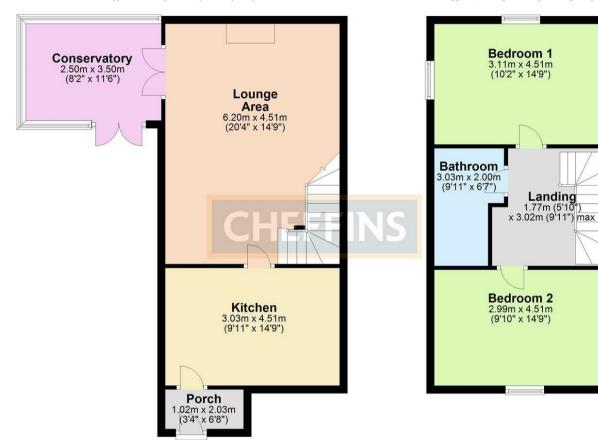

## **Ground Floor**

Approx. 53.3 sq. metres (574.0 sq. feet)

#### First Floor

Approx. 40.4 sq. metres (435.1 sq. feet)

Total area: approx. 93.8 sq. metres (1009.2 sq. feet)

Note: Not to scale - For guidance purposes only Plan produced using PlanUp.

£1,400 PCM Council Tax Band - A Local Authority - Uttlesford