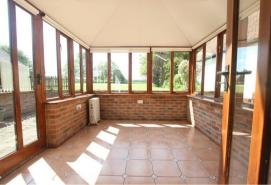

## **CONSERVATORY**

With windows to rear aspect and doors leading out to the rear garden.