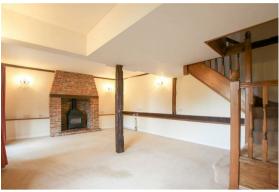

## LIVING ROOM

With log burning stove, stairs rising to first floor, windows to rear access and doors leading to: