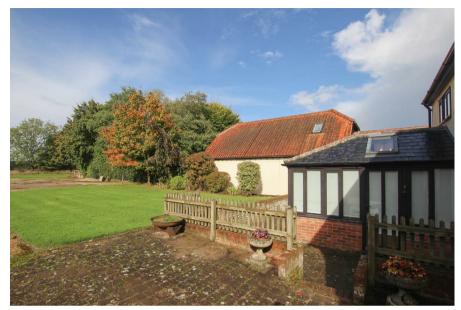

## **CONSERVATORY**

With windows to rear aspect and doors leading out to the rear garden.

## **OUTSIDE**

Externally there is parking for two cars and a garden to the rear of the property.