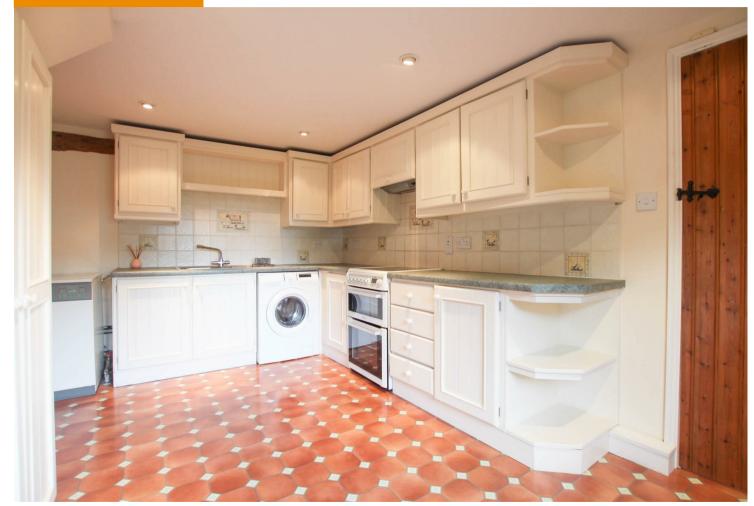

#### **KITCHEN**

Fitted with a range of base and eye level units, sink an drainer, washing machine, oven, windows to aspect.