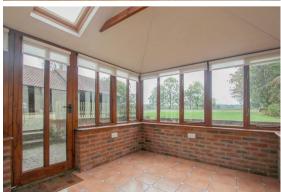

## **CONSERVATORY**

With windows to rear aspect and doors leading out to the rear garden.