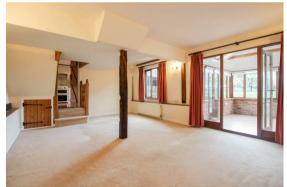

## LIVING ROOM

With log burning stove, stairs rising to first floor, windows to rear access and doors leading to:

## **CONSERVATORY**

With windows to rear aspect and doors leading out to the rear garden.