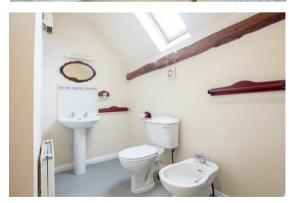

## **BATHROOM**

Four piece suite with panelled bath, bidet, low level WC, wash hand basin and Velux window.