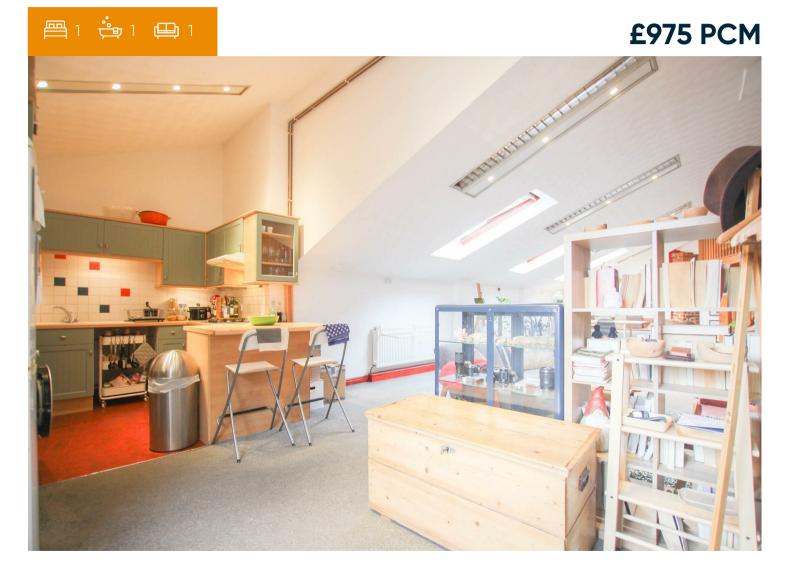

#### **KITCHEN**

The fitted kitchen boasts ample cupboard storage and worktop space as well as integrated oven and hob, extractor fan, fridge freezer and tumble dryer. There is a breakfast bar area with 2 stools.