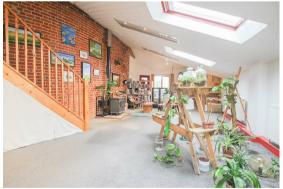

#### LIVING AREA

A truly stunning space, with high sloping ceilings, exposed brick walls and Velux windows which allow light to flood the room.