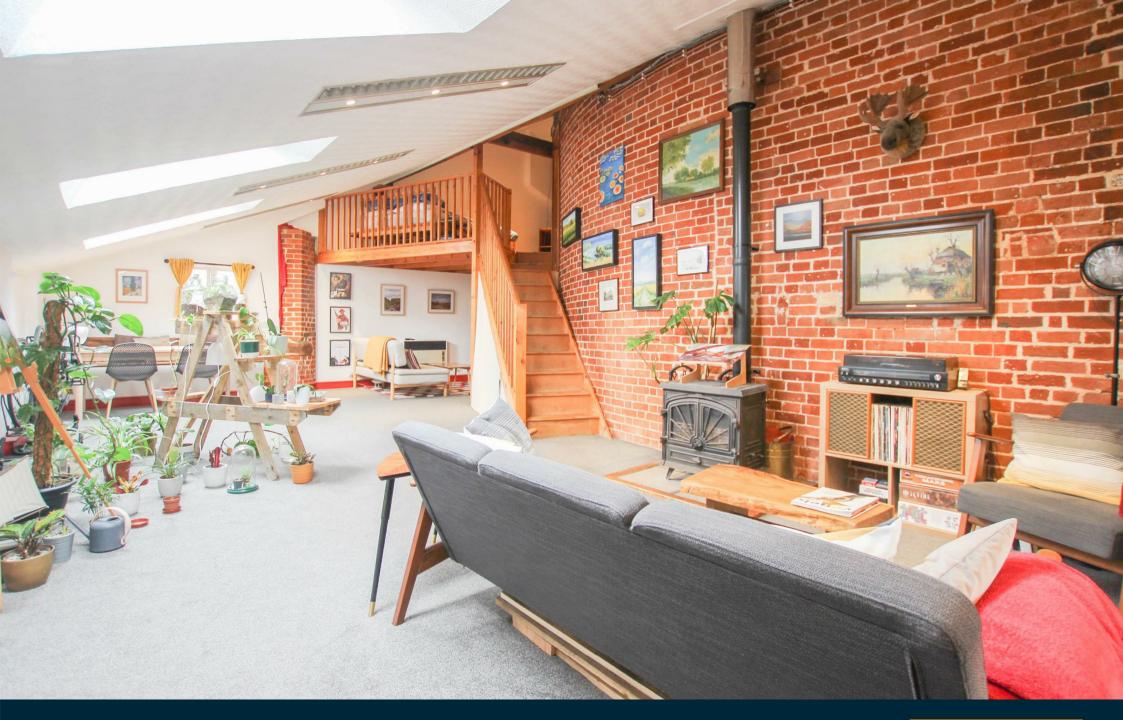

#### LIVING AREA

A truly stunning space, with high sloping ceilings, exposed brick walls and Velux windows which allow light to flood the room.

## **MEZZANINE**

Large additional open space which could easily lend itself to a second bedroom, study or separate living area.

## **BEDROOM**

Double bedroom, again with the same high sloping ceilings as well as exposed beams and brickwork.