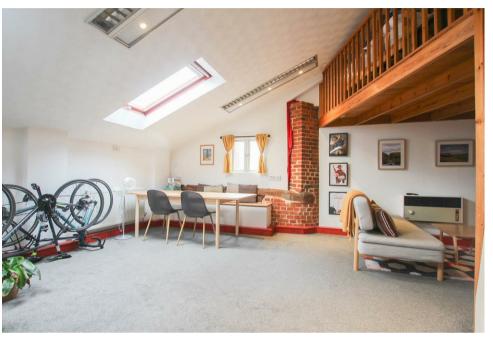

#### LIVING AREA

A truly stunning space, with high sloping ceilings, exposed brick walls and Velux windows which allow light to flood the room.

## **MEZZANINE**

Large additional open space which could easily lend itself to a second bedroom, study or separate living area.

## **BEDROOM**

Double bedroom, again with the same high sloping ceilings as well as exposed beams and brickwork.