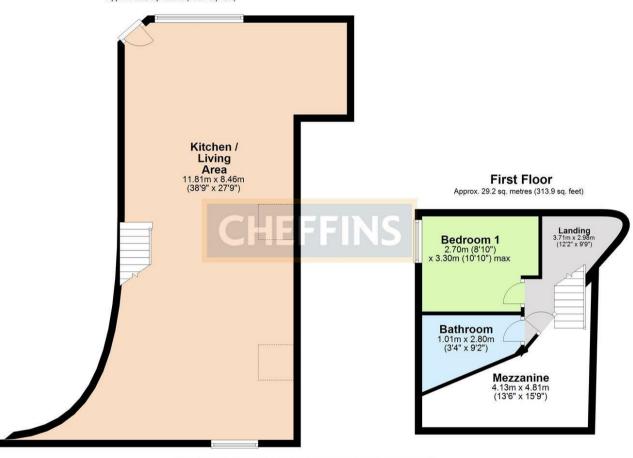

## **MEZZANINE**

Large additional open space which could easily lend itself to a second bedroom, study or separate living area.

## **BEDROOM**

Double bedroom, again with the same high sloping ceilings as well as exposed beams and brickwork.

### **BATHROOM**

A white three piece suite with shower over bath and

## **Ground Floor**

Approx. 65.2 sq. metres (702.1 sq. feet)

Energy Efficiency Rating

Very energy efficient - lower running costs

(22 plus) A

(81-91) B

(69-80) ©

(35-64) D

(19-54) E

(1-30) G

And energy efficient - higher running costs

England & Wales

EU Directive

Council

£975 PCM Council Tax Band - B Local Authority - Uttlesford District Total area: approx. 94.4 sq. metres (1016.0 sq. feet)