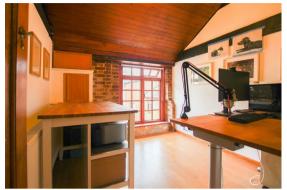

#### **KITCHEN**

The fitted kitchen boasts ample cupboard storage and worktop space as well as integrated oven and hob, extractor fan, fridge freezer and tumble dryer. There is a breakfast bar area with 2 stools.