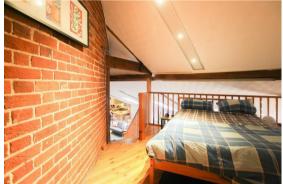

## **MEZZANINE**

Large additional open space which could easily lend itself to a second bedroom, study or separate living area.

## **BEDROOM**

Double bedroom, again with the same high sloping ceilings as well as exposed beams and brickwork.