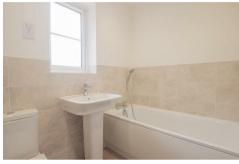

#### **EN SUITE BATHROOM**

With four piece suite comprising bath and separate shower cubicle, W/C and sink as well as heated towel rail.

#### **BATHROOM**

Three piece suite comprising bath with shower head to one side, W/C and sink. Obscured window overlooks the rear aspect.