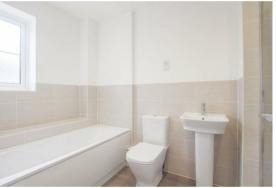

#### **EN SUITE BATHROOM**

With four piece suite comprising bath and separate shower cubicle, W/C and sink as well as heated towel rail.

#### **EN SUITE SHOWER ROOM**

Three piece suite comprising shower cubicle, W/C and sink. Obscured window overlooks the rear aspect.

#### **BATHROOM**

Three piece suite comprising bath with shower head to one side, W/C and sink. Obscured window overlooks the rear aspect.