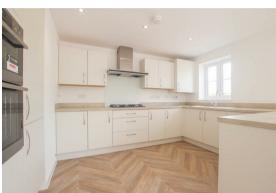

#### KITCHEN / DINER

Beautifully designed with base and eye level units and worktop over. Integrated oven, grill and hob as well as fridge freezer and dishwasher. There is also a breakfast bar and room for a dining table.