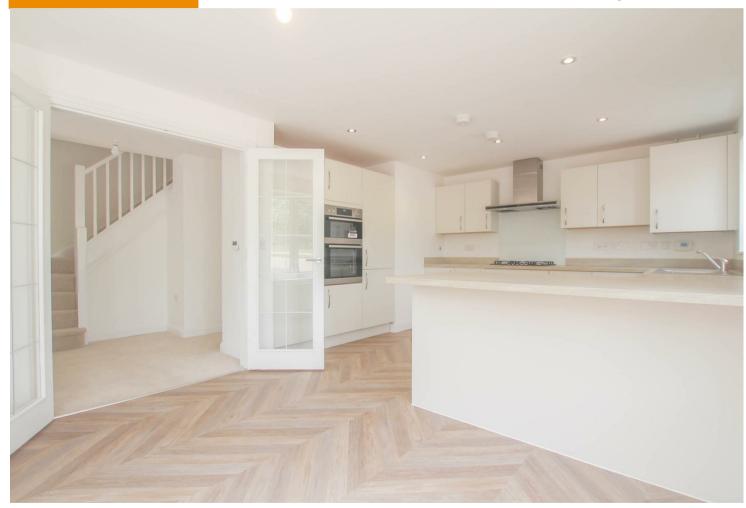

#### KITCHEN / DINER

Beautifully designed with base and eye level units and worktop over. Integrated oven, grill and hob as well as fridge freezer and dishwasher. There is also a breakfast bar and room for a dining table.