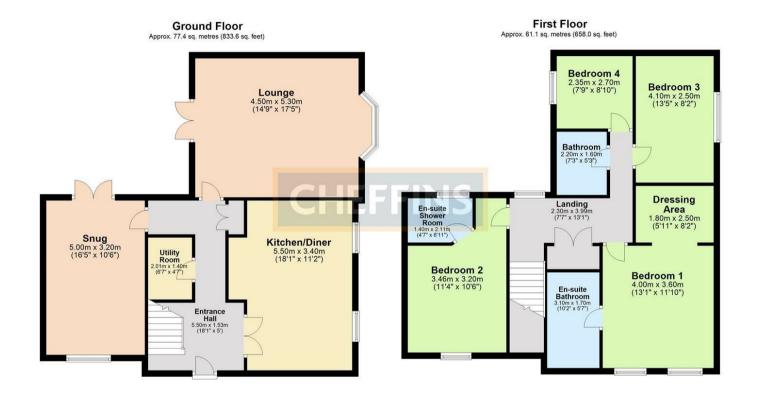

#### **GROUND FLOOR**

#### **ENTRANCE HALL**

With doors leading through to adjoining rooms and stairs ascending to the first floor.

#### KITCHEN / DINER

Beautifully designed with base and eye level units and worktop over. Integrated oven, grill and hob as well as fridge freezer and dishwasher. There is also a breakfast bar and room for a dining table.

#### **UTILITY ROOM**

Fitted W/C as well as storage cupboards and work surface over, sink and washing machine.

#### **LOUNGE**

The formal lounge is a terrific size, with bay window providing breathtaking views over the surrounding countryside. French doors lead out to the enclosed garden.

#### **SNUG**

The second reception room lends itself to a snug/home office and boasts French doors to the garden

and window overlooking the front aspect.

#### **FIRST FLOOR**

#### LANDING

With doors leading to adjoining rooms as well as airing cupboard housing the water tank.

#### **BEDROOM ONE**

The master benefits from dual aspect windows as well as dressing area with built in wardrobe and en suite bathroom.

#### **EN SUITE BATHROOM**

With four piece suite comprising bath and separate shower cubicle, W/C and sink as well as heated towel rail.

#### **BEDROOM TWO**

With dual aspect windows overlooking the front and rear aspects as well as en suite shower room.

#### **EN SUITE SHOWER ROOM**

Three piece suite comprising shower cubicle, W/C and sink. Obscured window overlooks the rear aspect.

#### **BEDROOM THREE**

With views over the side aspect of the surrounding countryside.

#### **BEDROOM FOUR**

An ideal study/child's room. With window overlooking the rear aspect.

#### **BATHROOM**

Three piece suite comprising bath with shower head to one side, W/C and sink. Obscured window overlooks the rear aspect.

£2,650 PCM Council Tax Band - F Local Authority - Uttlesford

Total area: approx. 138.6 sq. metres (1491.5 sq. feet)

Note: Not to scale - For guidance purposes only Plan produced using PlanUp.