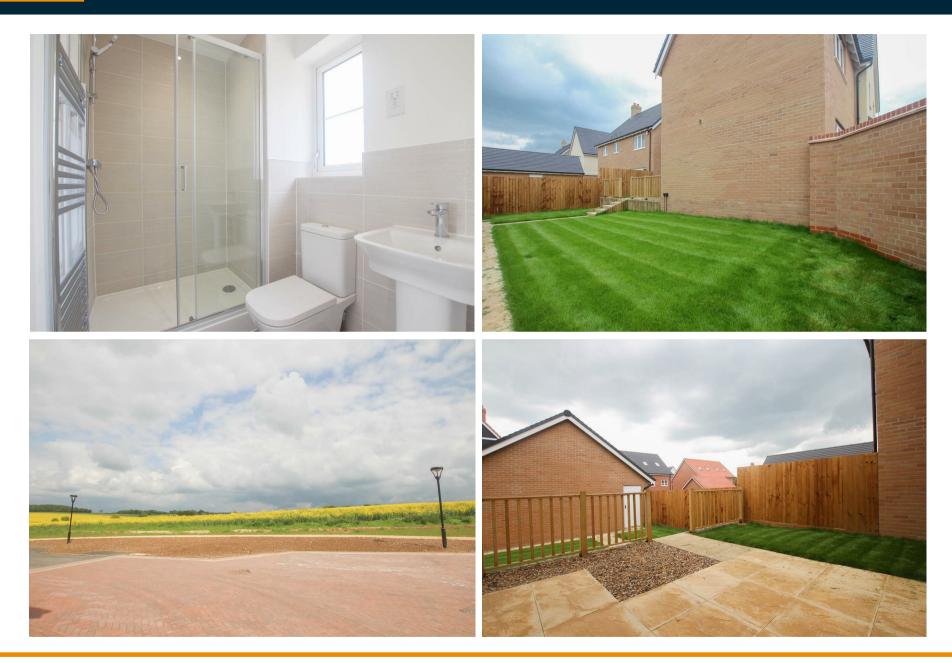

#### **EN SUITE BATHROOM**

With four piece suite comprising bath and separate shower cubicle, W/C and sink as well as heated towel rail.

#### **EN SUITE SHOWER ROOM**

Three piece suite comprising shower cubicle, W/C and sink. Obscured window overlooks the rear aspect.

#### **BATHROOM**

Three piece suite comprising bath with shower head to one side, W/C and sink. Obscured window overlooks the rear aspect.

#### **OUTSIDE**

Externally there is driveway parking for two cars as well as double garage and enclosed garden.