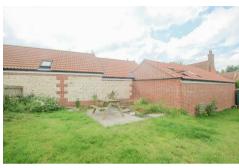

#### **OUTSIDE**

To the rear of the property is a generous garden which is mainly laid to lawn with timber shed and further storage shed, adjoining the rear of the property is a paved terrace and pedestrian access to the front along the side of the property.