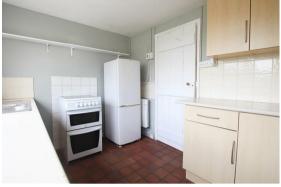

#### **KITCHEN**

Fitted with a range of base and eye level units with worktop space over, one and a quarter bowl stainless steel sink unit, tiled splashback, space for washing machine, electric storage heater, electric cooker and fridge freezer, double glazed window to rear aspect with views over the garden and a double glazed door leading onto the garden.