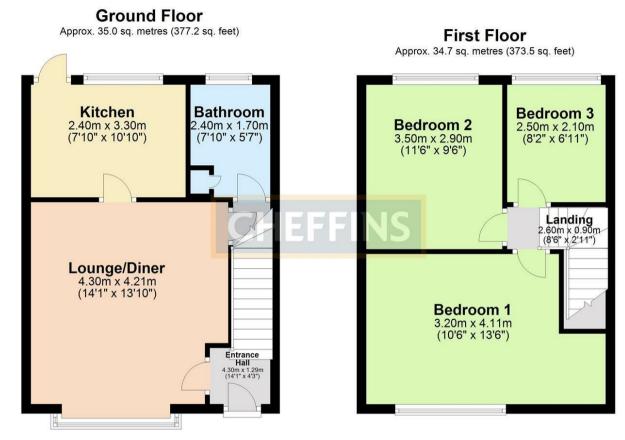

#### **ENTRANCE HALL**

Glazed entrance door, wooden laminate flooring, staircase rising to the first floor, electric storage heater. Door to:

### **SITTING ROOM**

Double glazed bay window to the front aspect, wooden laminate flooring, electric storage heater and doors to adjoining rooms.

#### **KITCHEN**

Fitted with a range of base and eye level units with worktop space over, one and a quarter bowl stainless steel sink unit, tiled splashback, space for washing machine, electric storage heater, electric cooker and fridge freezer, double glazed window to rear aspect with views over the garden and a double glazed door leading onto the garden.

### **INNER HALLWAY**

Understairs storage area. Door to:

# **BATHROOM**

Suite comprising panelled bath with independent shower over, pedestal wash hand basin, low level WC, built in airing cupboard housing hot water cylinder and two double glazed windows to the rear and side aspects.

#### **FIRST FLOOR**

# **LANDING**

Double glazed window to the side aspect, doors to adjoining rooms.

#### BEDROOM 1

Double glazed window to the front aspect and storage heater.

#### BEDROOM 2

Double glazed window to the rear aspect with views over the garden and electric storage heater.

#### **BEDROOM 3**

Double glazed window to the rear aspect with views over the garden and electric storage heater.

Total area: approx. 69.7 sq. metres (750.7 sq. feet)

Note: Not to scale - For guidance purposes only Plan produced using PlanUp.