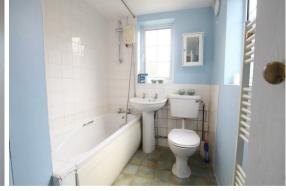

# **BATHROOM**

Suite comprising panelled bath with independent shower over, pedestal wash hand basin, low level WC, built in airing cupboard housing hot water cylinder and two double glazed windows to the rear and side aspects.