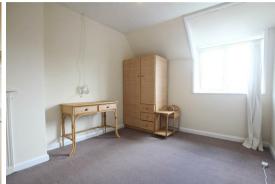

#### BEDROOM 1

Double glazed window to the front aspect and storage heater.

#### BEDROOM 2

Double glazed window to the rear aspect with views over the garden and electric storage heater.

#### **BEDROOM 3**

Double glazed window to the rear aspect with views over the garden and electric storage heater.