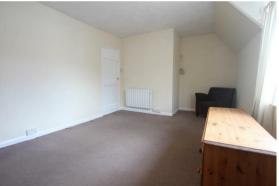

#### BEDROOM 1

Double glazed window to the front aspect and storage heater.

#### BEDROOM 2

Double glazed window to the rear aspect with views over the garden and electric storage heater.

#### **BEDROOM 3**

Double glazed window to the rear aspect with views over the garden and electric storage heater.