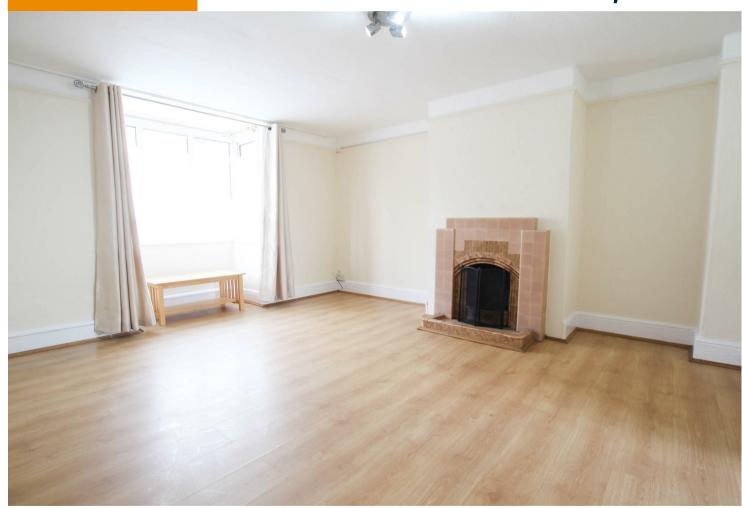

### **SITTING ROOM**

Double glazed bay window to the front aspect, wooden laminate flooring, electric storage heater and doors to adjoining rooms.