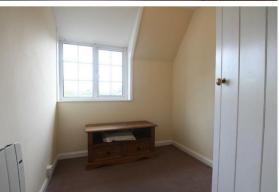

#### BEDROOM 1

Double glazed window to the front aspect and storage heater.

#### BEDROOM 2

Double glazed window to the rear aspect with views over the garden and electric storage heater.

#### **BEDROOM 3**

Double glazed window to the rear aspect with views over the garden and electric storage heater.