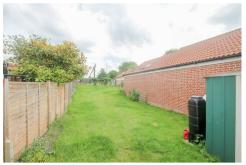

#### **OUTSIDE**

To the rear of the property is a generous garden which is mainly laid to lawn with timber shed and further storage shed, adjoining the rear of the property is a paved terrace and pedestrian access to the front along the side of the property.