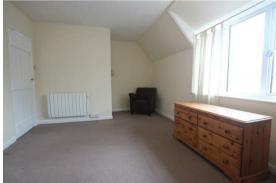

#### BEDROOM 1

Double glazed window to the front aspect and storage heater.

#### BEDROOM 2

Double glazed window to the rear aspect with views over the garden and electric storage heater.

#### **BEDROOM 3**

Double glazed window to the rear aspect with views over the garden and electric storage heater.