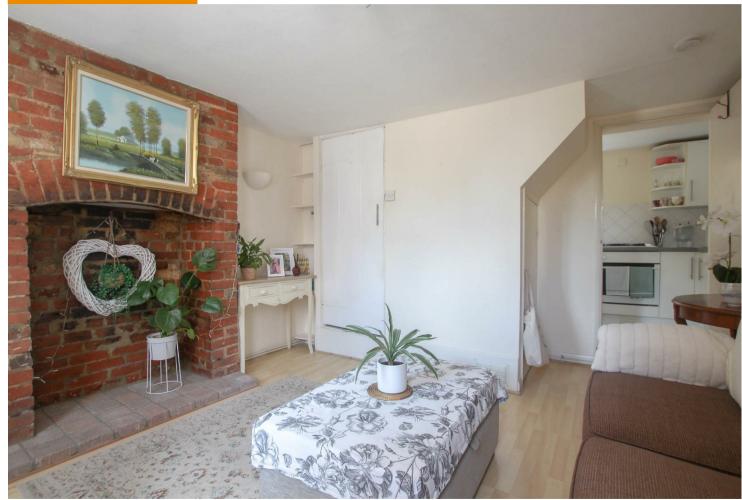

#### LIVING ROOM

With window to front aspect, open fireplace and stairs leading to first floor. Door to: