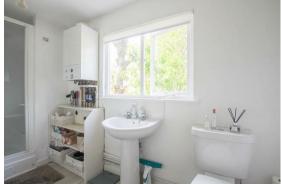

#### **BATHROOM**

Three piece suite comprising low level WC, pedestal wash hand basin, shower enclosure and window to the rear aspect.