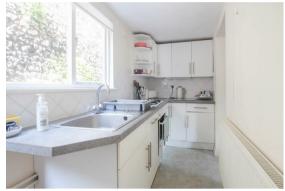

#### **KITCHEN**

With base and eye level units, stainless steel sink unit. cooker and hob, tiled splashbacks, space for washing machine, integrated under counter fridge freezer, windows to the rear aspect and door leading to the rear.