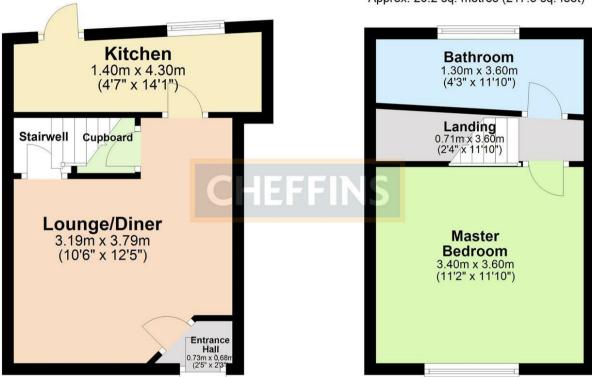

#### **GROUND FLOOR**

#### LIVING ROOM

With window to front aspect, open fireplace and stairs leading to first floor. Door to:

#### **KITCHEN**

With base and eye level units, stainless steel sink unit. cooker and hob, tiled splashbacks, space for washing machine, integrated under counter fridge freezer, windows to the rear aspect and door leading to the rear.

#### **BATHROOM**

Three piece suite comprising low level WC, pedestal wash hand basin, shower enclosure and window to the rear aspect.

#### **FIRST FLOOR**

#### **BEDROOM**

With window to the front aspect and feature fireplace.

## **Ground Floor**

Approx. 22.0 sq. metres (236.8 sq. feet)

## **First Floor**

Approx. 20.2 sq. metres (217.5 sq. feet)

Total area: approx. 42.2 sq. metres (454.2 sq. feet)

Note: Not to scale - For guidance purposes only Plan produced using PlanUp.

£815 PCM Council Tax Band - B Local Authority - Uttlesford