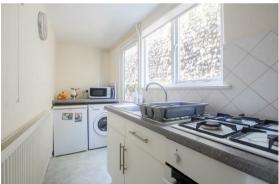

#### **KITCHEN**

With base and eye level units, stainless steel sink unit. cooker and hob, tiled splashbacks, space for washing machine, integrated under counter fridge freezer, windows to the rear aspect and door leading to the rear.