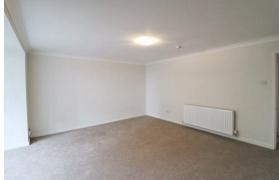

### SITTING ROOM

with feature fireplace with marble hearth and surround, radiator.