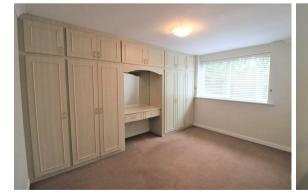

#### **BEDROOM ONE**

with window to rear aspect, range of fitted wardrobes, radiator.

#### **BEDROOM TWO**

with window to rear aspect, range of fitted wardrobes, radiator.

#### **BEDROOM THREE**

with window to rear aspect, fitted wardrobe, radiator.