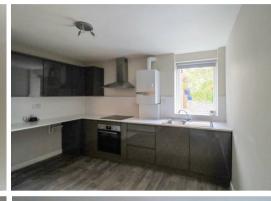

## **KITCHEN**

superb newly fitted kitchen with range of fitted base and wall mounted units, oven, hob and extractor fan, integrated dishwasher, space and plumbing for washing machine, space for tumble drier, stainless steel sink with mixer tap, gas fired boiler, radiator, vinyl flooring.