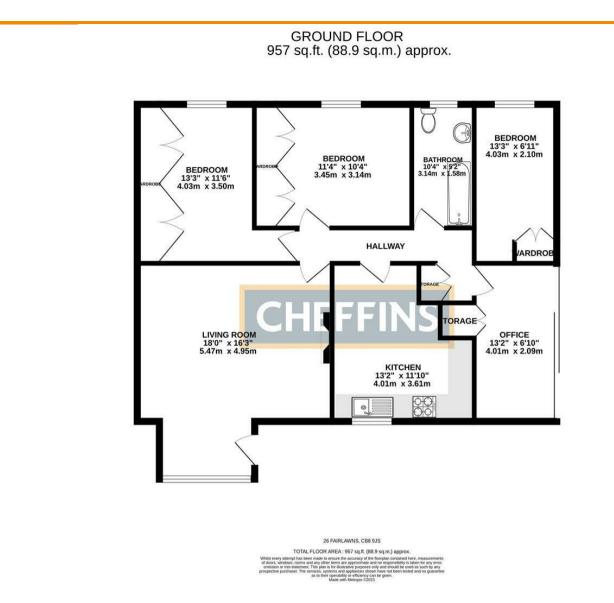

# Fairlawns

Newmarket, CB8 9JS

A spacious and well presented ground floor apartment located within this highly regarded gated development off the High Street and conveniently placed for the racecourses and town centre. The accommodation comprises; entrance porch, sitting room, fitted kitchen and bathroom, study and 3 bedrooms with fitted wardrobes . The property also benefits from gated secure parking and gas central heating. EPC: E. Council Tax band C. Available 1st August.

#### PORCH

with large windows to front aspect.

### SITTING ROOM

with feature fireplace with marble hearth and surround, radiator.

## **KITCHEN**

superb newly fitted kitchen with range of fitted base and wall mounted units, oven, hob and extractor fan, integrated dishwasher, space and plumbing for washing machine, space for tumble drier, stainless steel sink with mixer tap, gas fired boiler, radiator, vinyl flooring.

### INNER HALL

with storage cupboard with shelving.

#### **BEDROOM ONE**

with window to rear aspect, range of fitted wardrobes, radiator.

#### **BEDROOM TWO**

with window to rear aspect, range of fitted wardrobes, radiator.

#### **BEDROOM THREE**

with window to rear aspect, fitted wardrobe, radiator.

### BATHROOM

newly installed bathroom with 3 piece white suite comprising panelled bath with mixer tap and shower over, shower screen, pedestal handbasin, low level WC, part tiled walls, vinyl flooring, heated towel rail, window to rear aspect.

#### STUDY

with a range of built in shelves and cupboards, further storage cupboard, patio doors to outside.

#### **Letting Agents Notes**

Deposit - £1615.00 Holding Deposit - £323.00 EPC - C Council Tax - C Square Footage - 1033.34

For more information on this property please refer to the Material Information brochure on our Website.