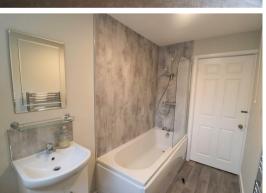

### BATHROOM

newly installed bathroom with 3 piece white suite comprising panelled bath with mixer tap and shower over, shower screen, pedestal handbasin, low level WC, part tiled walls, vinyl flooring, heated towel rail, window to rear aspect.