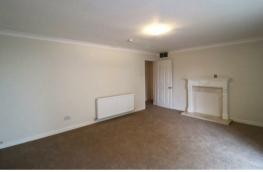

### SITTING ROOM

with feature fireplace with marble hearth and surround, radiator.