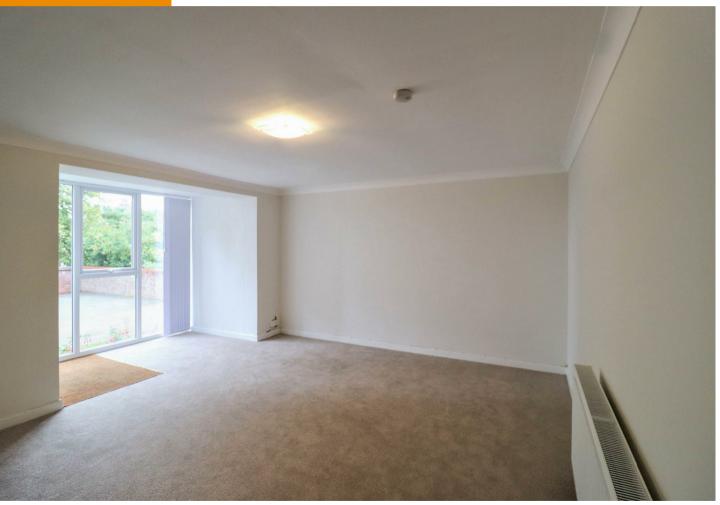

### SITTING ROOM

with feature fireplace with marble hearth and surround, radiator.

#### STUDY

with a range of built in shelves and cupboards, further storage cupboard, patio doors to outside.