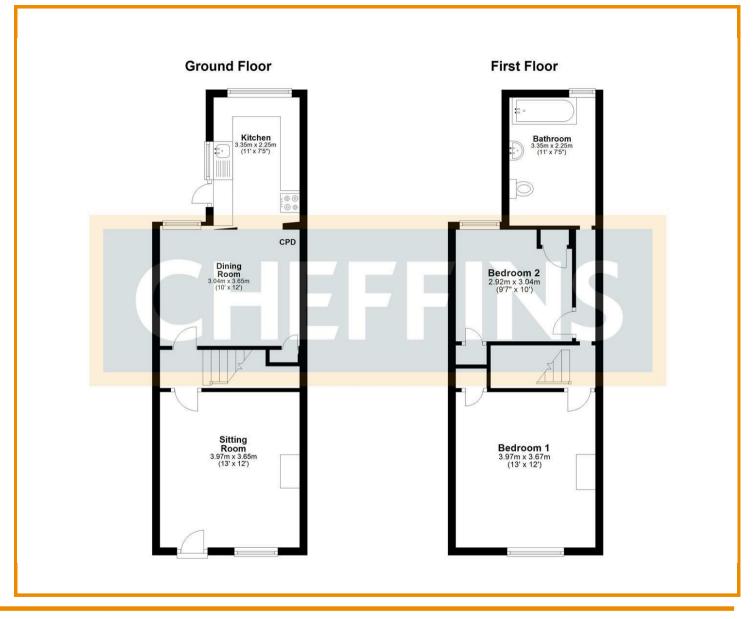

# **Sitting Room**

with window to front aspect, fireplace.

# **Dining Room**

With window to rear aspect, storage cupboard.

#### Kitchen

With windows to side and rear aspect, gas fired boiler, plumbing for washing machine and electric oven with extractor hood over.

#### **Bedroom 1**

With window to rear aspect, storage cupboard, fireplace.

## Bedroom 2

With window to rear aspect, storage cupboard.

#### Bathroom

With white suite comprising, WC, bath and handbasin, window to rear aspect.