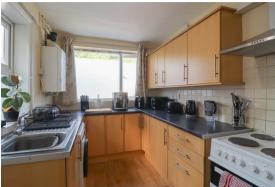

#### Kitchen

With windows to side and rear aspect, gas fired boiler, plumbing for washing machine and electric oven with extractor hood over.