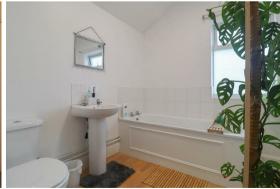

#### Bathroom

With white suite comprising, WC, bath and handbasin, window to rear aspect.