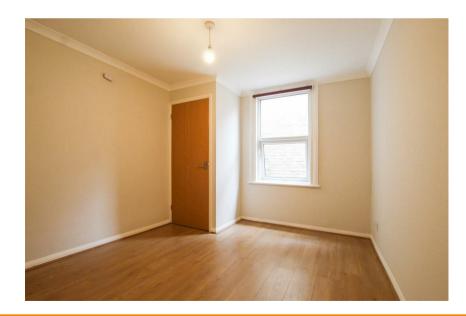

#### **BEDROOM 1**

with boiler/store cupboard and double glazed window to side aspect.

#### **BEDROOM 2**

with double glazed window to the rear aspect.