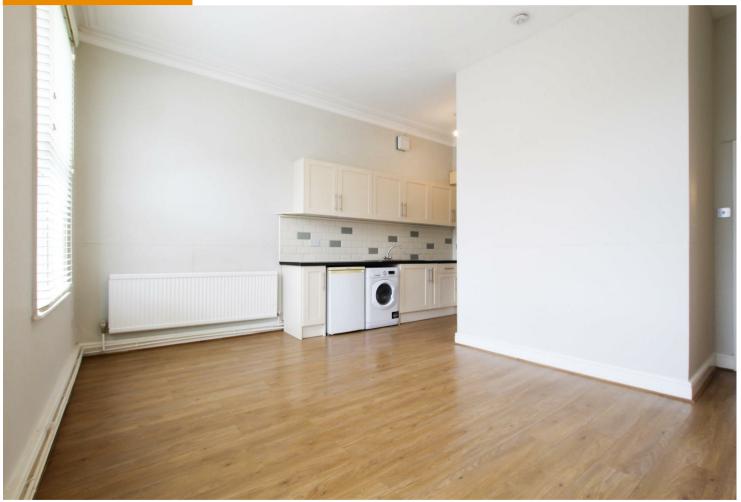

#### **OPEN PLAN LIVING ROOM**

with high ceilings and 2 double glazed windows to the front aspect. Open to:

#### **KITCHEN**

fitted kitchen with base and wall units, works surfaces, sink, oven, ceramic hobs with extractor above, fridge and washing machine.