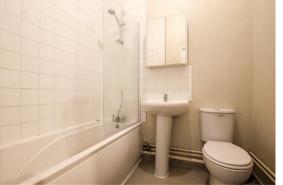

#### **BATHROOM**

with shower over bath, toilet, and wash basin with wall mounted mirrored cabinet above.