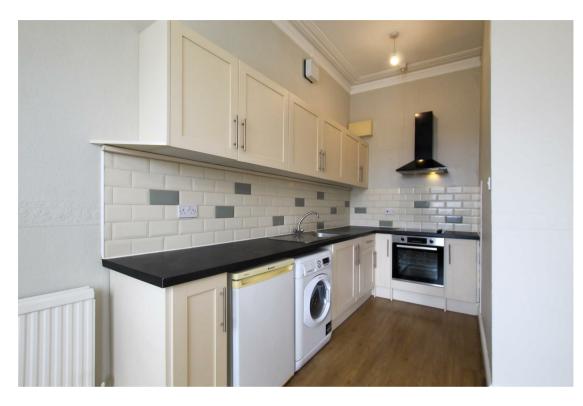

#### **KITCHEN**

fitted kitchen with base and wall units, works surfaces, sink, oven, ceramic hobs with extractor above, fridge and washing machine.