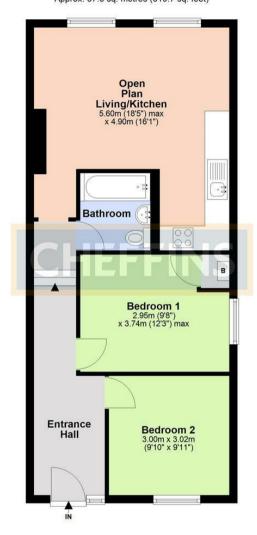

#### **ENTRANCE HALL**

Accessed via an external staircase. All rooms are accessed off the entrance hall.

#### **OPEN PLAN LIVING ROOM**

with high ceilings and 2 double glazed windows to the front aspect. Open to:

#### **KITCHEN**

fitted kitchen with base and wall units, works surfaces, sink, oven, ceramic hobs with extractor above, fridge and washing machine.

#### **BEDROOM 1**

with boiler/store cupboard and double glazed window to side aspect.

#### **BEDROOM 2**

with double glazed window to the rear aspect.

#### **BATHROOM**

with shower over bath, toilet, and wash basin with wall mounted mirrored cabinet above.

## First Floor Approx. 57.6 sq. metres (619.7 sq. feet)

Total area: approx. 57.6 sq. metres (619.7 sq. feet)