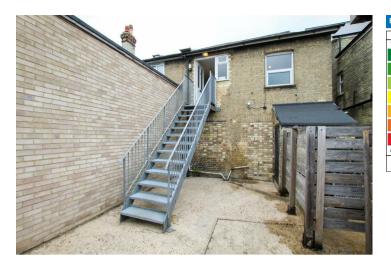

#### **ENTRANCE HALL**

Accessed via an external staircase. All rooms are accessed off the entrance hall.