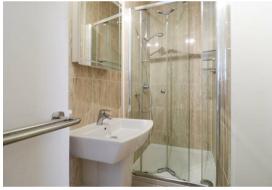

#### **EN SUITE**

with WC, hand basin, towel rail and large shower cubicle with thermostatic shower.