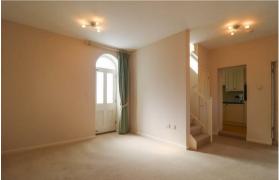

#### LIVING ROOM

with glazed door to rear, built in cupboard and fitted blinds.