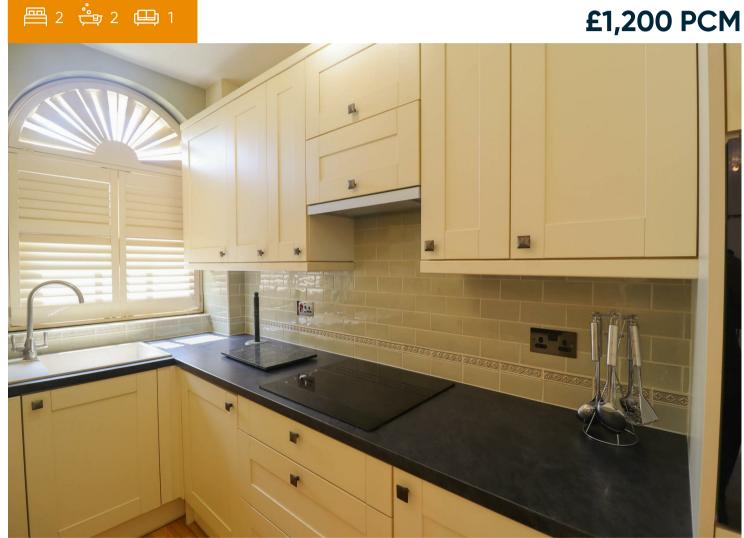

### **KITCHEN**

with a range of fitted units compromising sink unit with cupboards under further base and wall mounted cupboards, built in double oven, induction hob with extractor over, gas boiler, dishwasher, washer dryer, built in fridge/ freezer and fitted blinds.