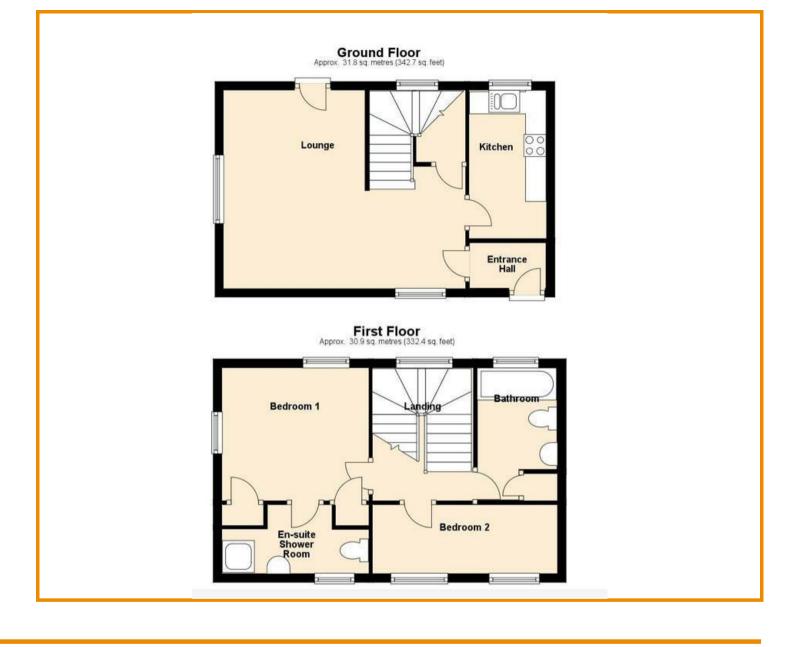

#### **ENTRANCE HALL**

with glazed entrance door, oak floor and radiator.

#### LIVING ROOM

with glazed door to rear, built in cupboard and fitted blinds.

### **KITCHEN**

with a range of fitted units compromising sink unit with cupboards under further base and wall mounted cupboards, built in double oven, induction hob with extractor over, gas boiler, dishwasher, washer dryer, built in fridge/ freezer and fitted blinds.

#### **FIRST FLOOR**

#### **LANDING**

with fitted blinds.

#### **BEDROOM ONE**

with radiator, storage cupboard and fitted blinds.

#### **EN SUITE**

with WC, hand basin, towel rail and large shower cubicle with thermostatic shower.

#### **BEDROOM TWO**

with large sliding wardrobes, radiator and fitted blinds.

#### **BATHROOM**

with white suite comprising panelled bath with shower unit over, hand basin and WC, airing cupboard with shelving and fitted blinds.