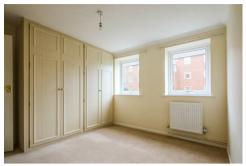

#### **BEDROOM 1**

with a range of fitted wardrobes, radiator, window to the side aspect.

#### BEDROOM 2

with a range of fitted wardrobes, radiator, 2 windows to the rear aspect.