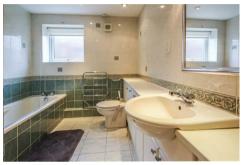

#### **BATHROOM**

with a bath with mixer tap and shower over, hand basin with mixer tap, concealed cistern low level WC, tiled walls and flooring, heated towel rail, built-in cupboard, recessed ceiling spotlights, window to the rear aspect.