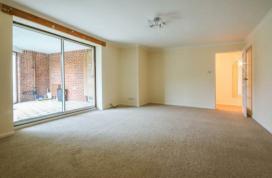

#### SITTING/DINING ROOM

with radiator, sliding patio door leading to the conservatory.

#### **CONSERVATORY**

with tiled flooring and a sliding patio door leading to outside.