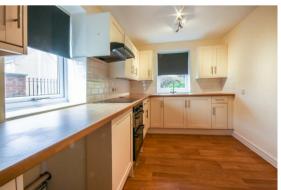

#### **KITCHEN**

with a range of fitted units comprising a stainless steel sink unit and drainer with mixer tap, fitted base and wall mounted cupboards, worktops and tiled splashbacks, integrated Hotpoint oven and grill, 4 ring ceramic hob and extractor hood over, Ideal Logic gas fired central heating boiler, space and plumbing for washing machine, windows to front and side aspects.