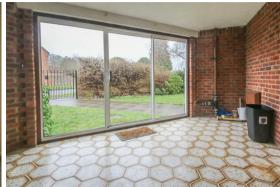

#### **CONSERVATORY**

with tiled flooring and a sliding patio door leading to outside.