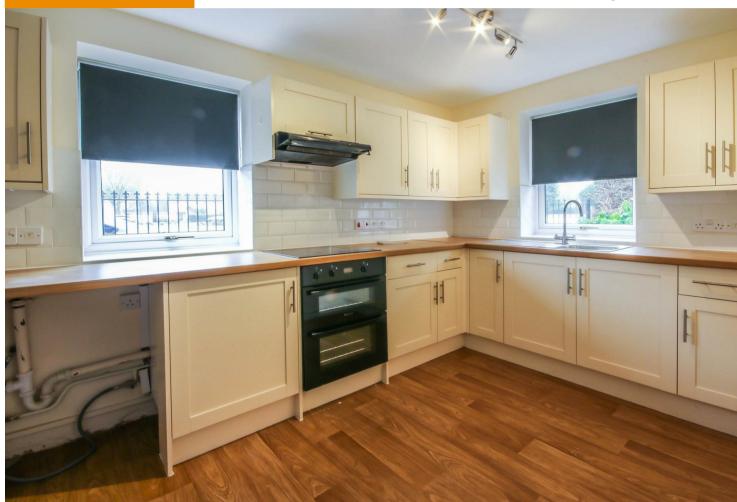

#### **KITCHEN**

with a range of fitted units comprising a stainless steel sink unit and drainer with mixer tap, fitted base and wall mounted cupboards, worktops and tiled splashbacks, integrated Hotpoint oven and grill, 4 ring ceramic hob and extractor hood over, Ideal Logic gas fired central heating boiler, space and plumbing for washing machine, windows to front and side aspects.