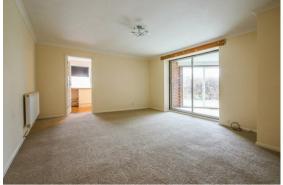

#### SITTING/DINING ROOM

with radiator, sliding patio door leading to the conservatory.