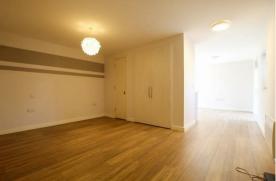

#### **STUDIO AREA**

with bedroom area and living area.

#### LIVING AREA

with modern fitted kitchen with base and wall units, work tops, sink and integrated appliances including oven, ceramic hob with extractor above, slimline dishwasher, fridge, freezer and washer dryer. Dual aspect with windows to front and rear aspects.