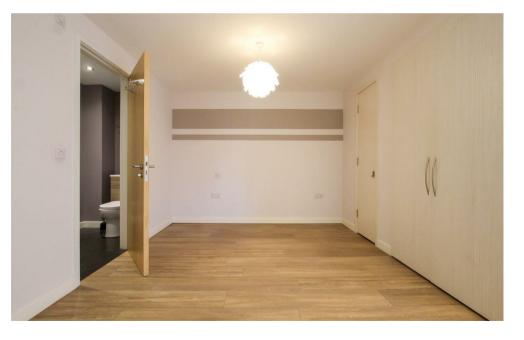

#### BEDROOM AREA

with built in double wardrobe, built in cupboard housing hot water cylinder, door to shower room and open to:

#### SHOWER ROOM

with large shower cubicle, WC, wash basin with vanity unit below and wall mirror above and heated towel rail.