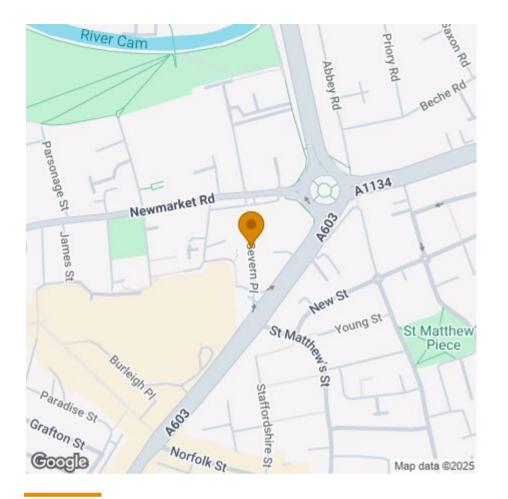

## LOCATION

Severn Place is located off East Road within the Market ward of Cambridge. A wide range of local amenities can be found in the Grafton Centre and popular Mill Road nearby and the property is convenient for access to Cambridge railway station approximately 1.1 miles away and the historic city centre. 🖴 0 📩 1 😐 1