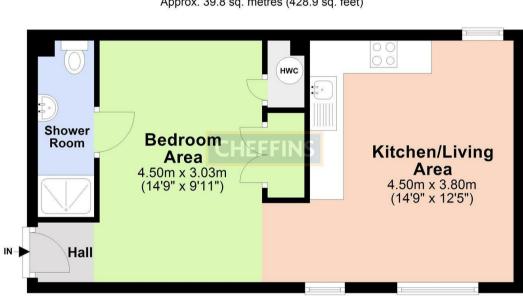

### Ground Floor Approx. 39.8 sq. metres (428.9 sq. feet)

Total area: approx. 39.8 sq. metres (428.9 sq. feet) Note: Not to scale - For guidance purposes only

Plan produced using PlanUp.

2 Black Bear Court, Newmarket, Suffolk, CB8 9AF | 01638 663228 | cheffins.co.uk