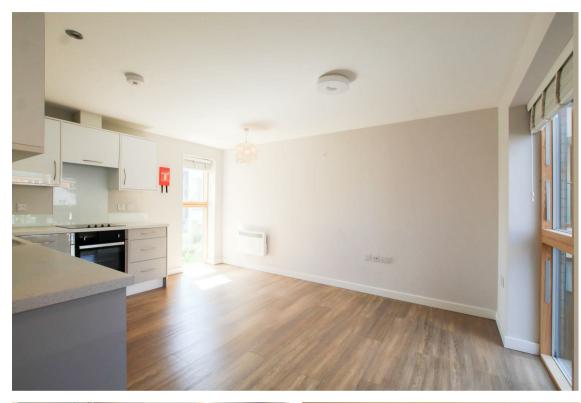

#### **STUDIO AREA**

with bedroom area and living area.

#### LIVING AREA

with modern fitted kitchen with base and wall units, work tops, sink and integrated appliances including oven, ceramic hob with extractor above, slimline dishwasher, fridge, freezer and washer dryer. Dual aspect with windows to front and rear aspects.