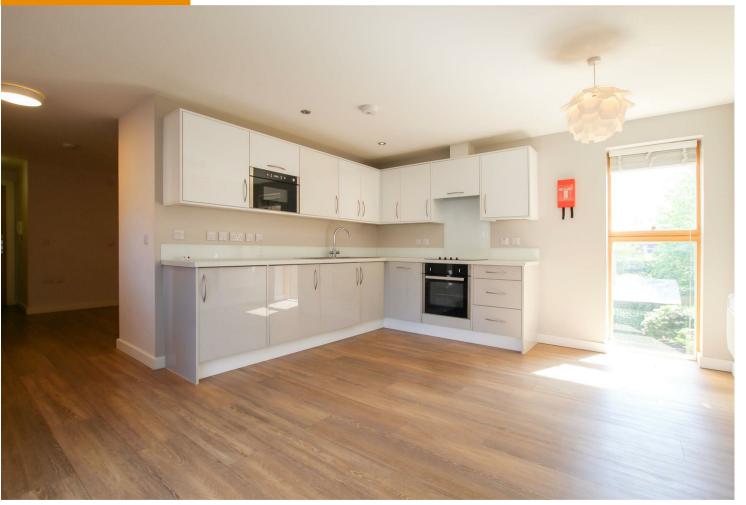

#### LIVING AREA

with modern fitted kitchen with base and wall units, work tops, sink and integrated appliances including oven, ceramic hob with extractor above, slimline dishwasher, fridge, freezer and washer dryer. Dual aspect with windows to front and rear aspects.