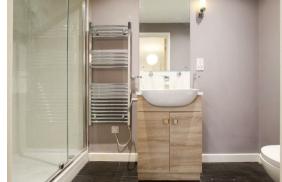

#### SHOWER ROOM

with large shower cubicle, WC, wash basin with vanity unit below and wall mirror above and heated towel rail.