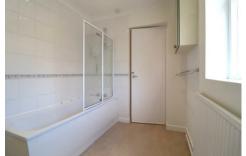

### BATHROOM

with paneled bath with mixer tap and shower attachment, pedestal hand basin, low level WC, part tiled walls, recessed ceiling lighting, radiator, window to rear aspect.