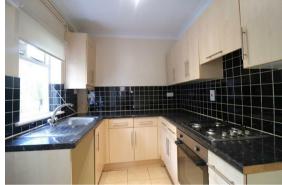

#### **KITCHEN**

with stainless steel sink unit and drainer with mixer tap, range of fitted base and wall mounted units, worktops and tiled splashbacks, stainless steel oven and grill with 4 burner gas hob and extractor hood over, space and plumbing for washing machine, cupboard housing gas fired central heating boiler, tiled flooring, half glazed door and window to side aspect.