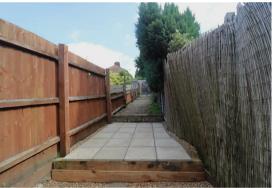

### OUTSIDE

To the front of the property is a small area of garden with perimeter wall. To the rear is a long enclosed garden laid to shingle. One storage cupboard and an outside toilet that is not in use.