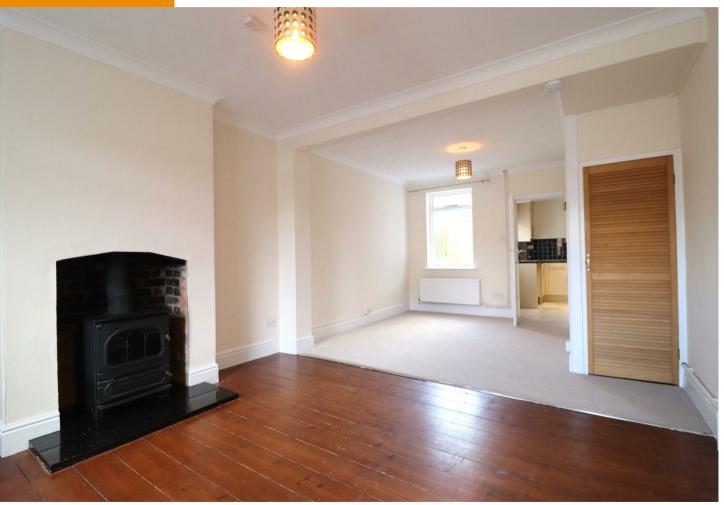

# SITTING/DINING ROOM

with fireplace with wood burner, wood flooring, stairs leading to first floor, understair storage cupboards, 2 radiators, windows to front and rear aspects.