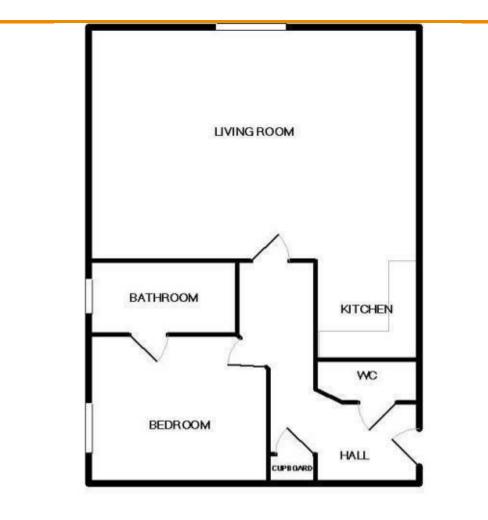

## TOTAL APPROX. FLOOR AREA 788 SQ.FT. (73.2 SQ.M.)

Whilst every attempt has been made to ensure the accuracy of the floor plan contained here, measurements of doors, windows, rooms and any other items are approximate and no responsibility is taken for any error, omission, or mis-statement. This plan is for illustrative purposes only and should be used as such by any prospective purchaser. The services, systems and appliances shown have not been tested and no guarantee as to their operability or efficiency can be given Made with Metropix ©2013