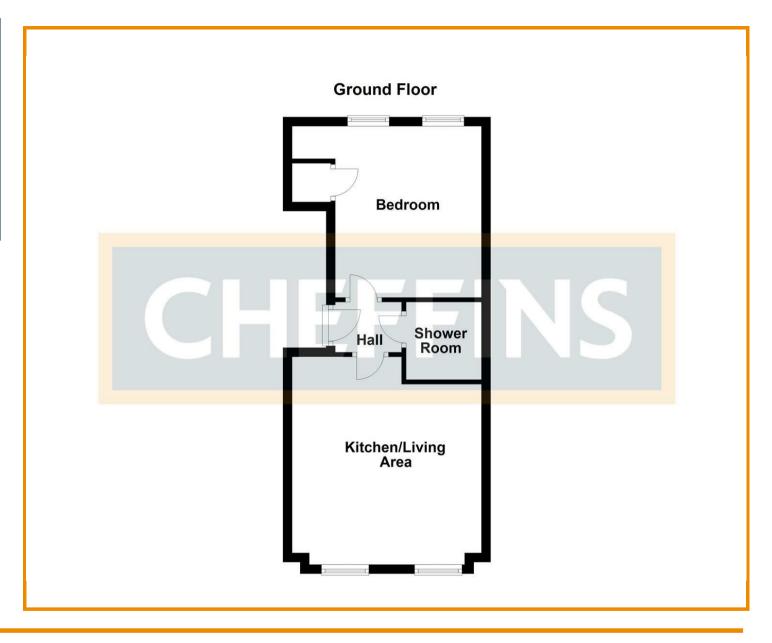

## CHEFFINS

High Street, Newmarket, CB8 8JP

£895 PCM

- Minimum 12 Month Tenancy
- Fitted Kitchen / Living Area
- Double Bedroom with Wardrobes
- Town centre location
- Modern Fitted Shower Room
- First Floor Apartment
- Available August 2024
- No parking

A well presented contemporary 1 bedroom first floor apartment with a well equipped modern fitted kitchen and living area, a double bedroom to the rear and a stylish modern shower room. Additional benefits include uPVC double glazing, fitted wardrobes and a secure entrance intercom system. Viewing essential. Available August 2024. Council Tax Band A. EPC Rating D.