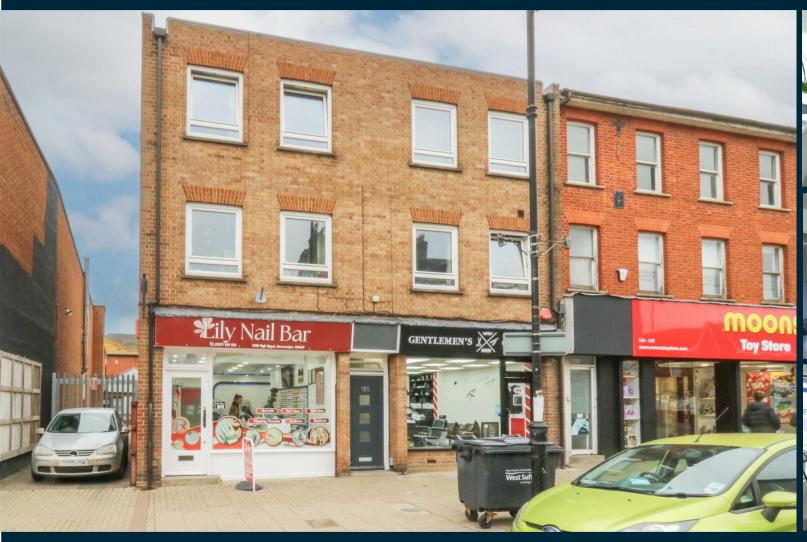

## CHEFFINS

High Street, Newmarket, CB8 8JP

£895 PCM

- Minimum 12 Month Tenancy
- Fitted Kitchen / Living Area
- Double Bedroom with Wardrobes
- Town centre location
- Modern Fitted Shower Room
- First Floor Apartment
- Available August 2024
- No parking

A well presented contemporary 1 bedroom first floor apartment with a well equipped modern fitted kitchen and living area, a double bedroom to the rear and a stylish modern shower room. Additional benefits include uPVC double glazing, fitted wardrobes and a secure entrance intercom system. Viewing essential. Available August 2024. Council Tax Band A. EPC Rating D.