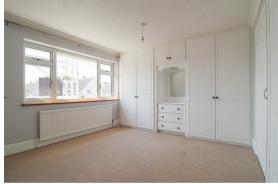

#### **Bedroom 1**

with a range of fitted wardrobes and drawers, 2 storage cupboards with shelving, radiator, window to front aspect.