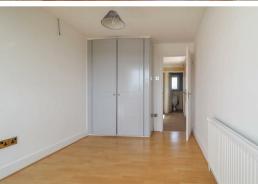

# Bedroom 2

with laminate flooring, built in wardrobe, radiator, window to front aspect.

# Bedroom 3

with built in wardrobe, radiator, window to rear aspect.