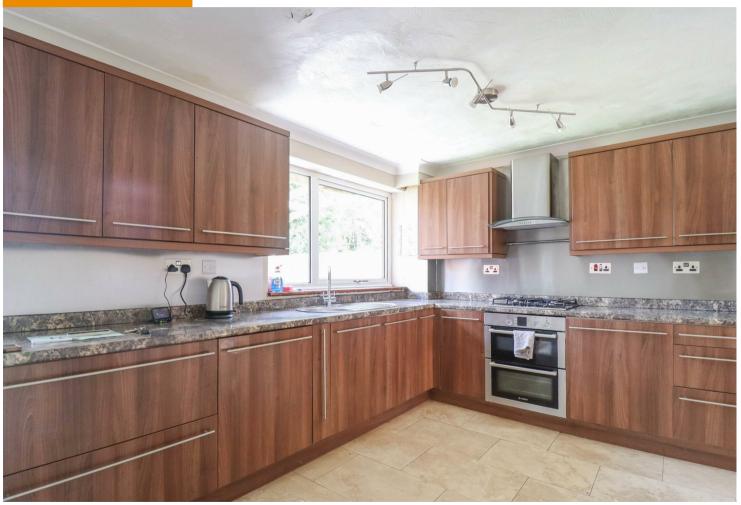

#### Kitchen

with a range of modern fitted base and wall units with worktops over, stainless steel sink with mixer tap, integrated dishwasher, electric oven and 4-ring gas hob with extractor hood over, space for fridge freezer, tiled flooring, window to rear aspect.