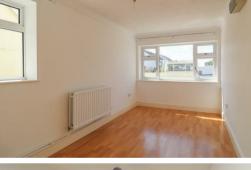

# Bedroom 2

with laminate flooring, built in wardrobe, radiator, window to front aspect.

# Bedroom 3

with built in wardrobe, radiator, window to rear aspect.