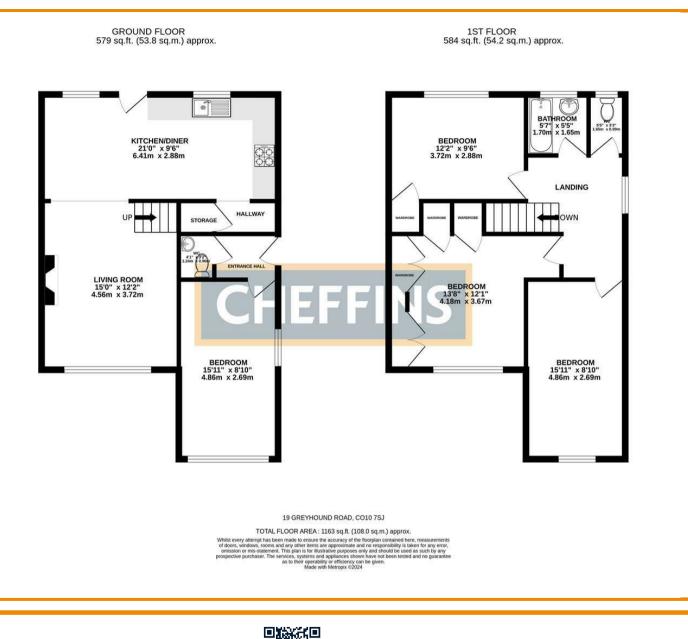

#### **Entrance Hall** with tiled floor, radiator.

#### Inner Hall

with plumbing for washing machine and vent for tumble dryer, storage cupboard.

#### Sitting / Dining Room

with feature fireplace (not in use), 2 radiators, window to front aspect, 2 radiators, glazed door to rear garden, stairs to first floor.

#### Kitchen

with a range of modern fitted base and wall units with worktops over, stainless steel sink with mixer tap, integrated dishwasher, electric oven and 4-ring gas hob with extractor hood over, space for fridge freezer, tiled flooring, window to rear aspect.

## Landing

with window to side aspect, radiator.

#### **Bedroom 1**

with a range of fitted wardrobes and drawers, 2 storage cupboards with shelving, radiator, window to front aspect.

# Bedroom 2

with laminate flooring, built in wardrobe, radiator, window to front aspect.

# Bedroom 3

with built in wardrobe, radiator, window to rear aspect.

#### Bedroom 4 / Study

with laminate flooring, radiator, windows to front and rear aspect.

#### **Bathroom**

with panelled bath with shower over, handbasin with mixer tap, heated towel rail, tiled floor, window to rear aspect.

## Separate WC

with low level wc, tiled flooring, radiator, window to rear aspect.