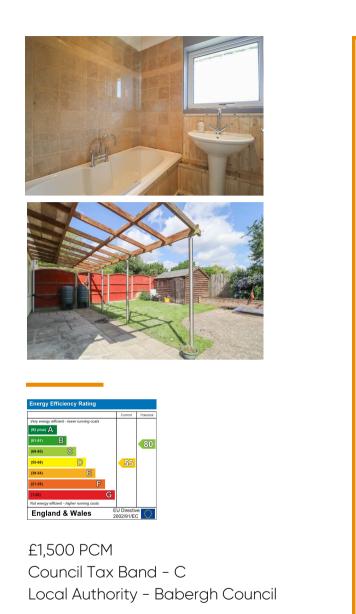

# **Greyhound Road**

Glemsford, CO10 7SJ

A well presented semi-detached house situated at the end of a quiet no through road. The property benefits from 4 bedrooms, an open plan sitting/dining room, modern fitted kitchen and cloakroom. Additional features include an enclosed rear garden, gas central heating and a driveway with parking. EPC: D, Council Tax Band C.

#### **Bathroom**

with panelled bath with shower over, handbasin with mixer tap, heated towel rail, tiled floor, window to rear aspect.

# OUTSIDE

The property is approached by a paved driveway with ample parking and side gate access to the:

REAR GARDEN mainly laid to lawn with paved areas, established shrubs and a useful storage shed.