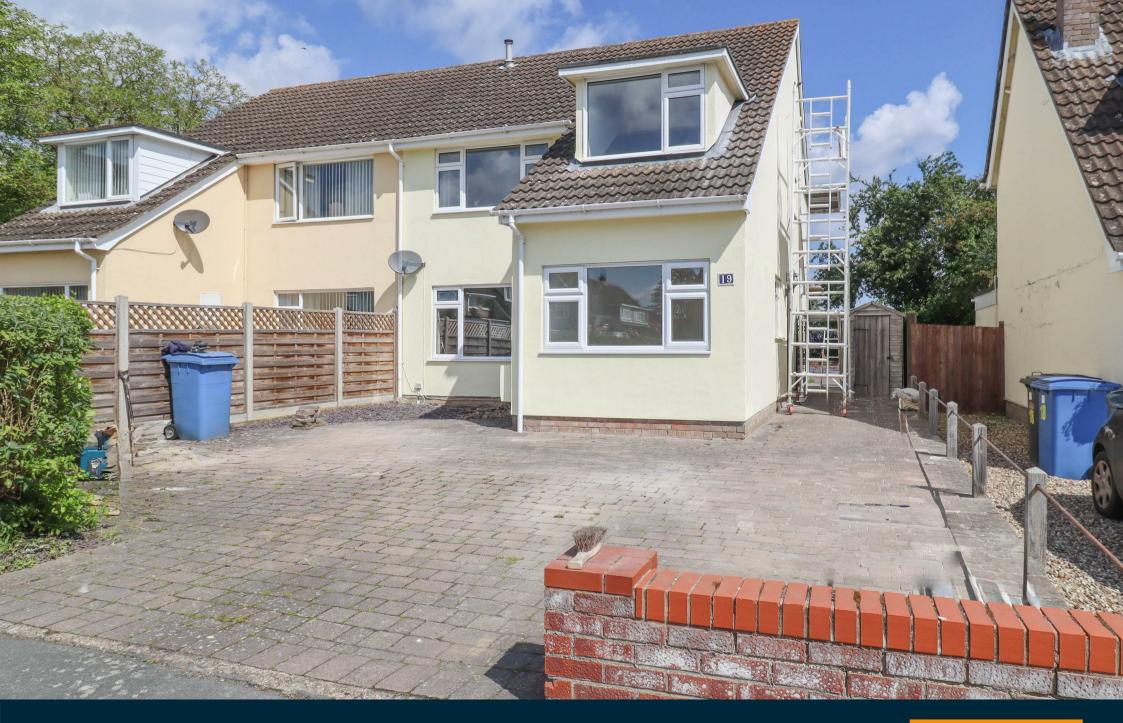

# **Greyhound Road**

Glemsford, CO10 7SJ

A well presented semi-detached house situated at the end of a quiet no through road. The property benefits from 4 bedrooms, an open plan sitting/dining room, modern fitted kitchen and cloakroom. Additional features include an enclosed rear garden, gas central heating and a driveway with parking. EPC: D, Council Tax Band C.

# OUTSIDE

The property is approached by a paved driveway with ample parking and side gate access to the:

REAR GARDEN mainly laid to lawn with paved areas, established shrubs and a useful storage shed.