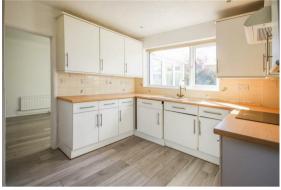

#### **KITCHEN**

with a 1.5 bowl sink and drainer with mixer tap, fitted base and wall mounted units, worktops and tiled splashbacks, integrated oven and grill with 4 ring ceramic hob unit and extractor hood over, understairs cupboard, laminate floor, a further built-in cupboard, recessed ceiling spotlights, window to the rear aspect and half glazed uPVC door to the side.