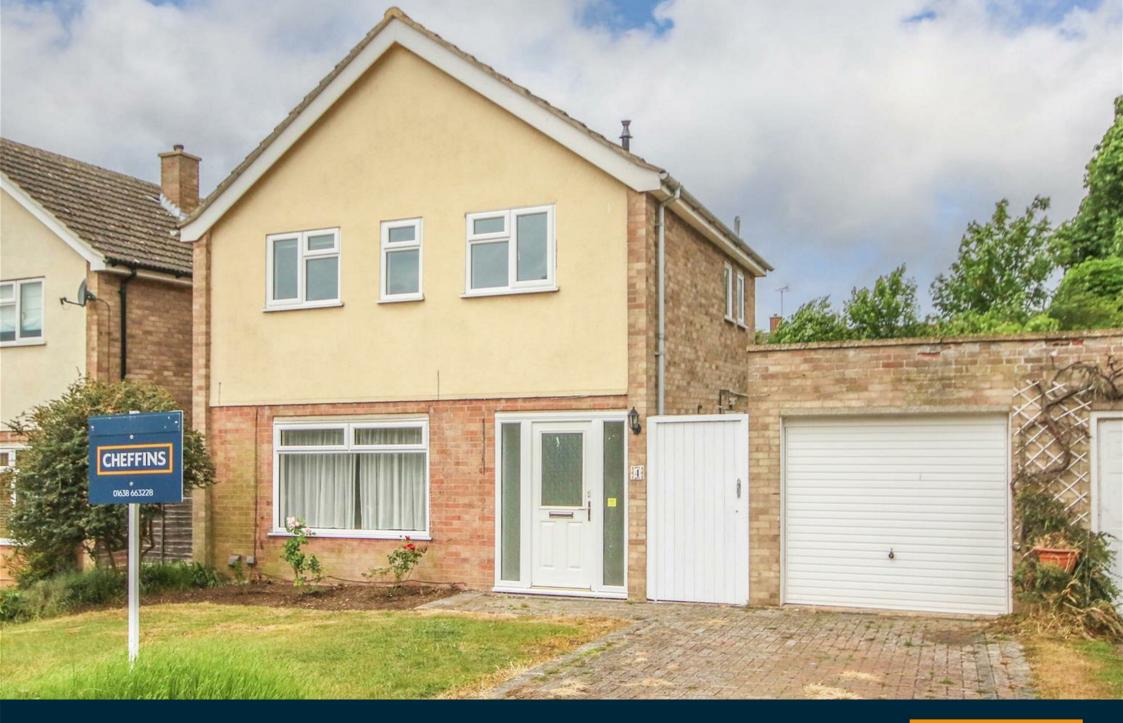

## **Heathbell Road**

## Newmarket, CB8 8AE

A well presented 3 bedroom modern detached house standing in a sought after residential area south of the town centre. The property has been recently updated and benefits from a sitting room and separate dining room, uPVC double glazed conservatory and gas central heating. Additional features include uPVC double glazed windows and doors, a garage and driveway and a garden to the rear. EPC: C. Council Tax Band: D, Available Now.

#### **OUTSIDE**

Side access leads to an enclosed rear garden laid to lawn with flower and shrub beds.

Front garden laid to lawn, block paved driveway, outside light.

#### **GARAGE**

with metal up and over door to front, power and light.