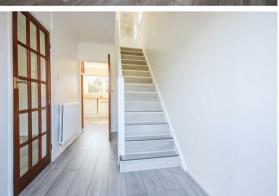

#### **ENTRANCE HALL**

with part glazed entrance door, stairs to first floor, laminate flooring, radiator.

#### FIRST FLOOR LANDING

with cupboard housing Baxi gas fired combination boiler, access to roof space, window to the side aspect.