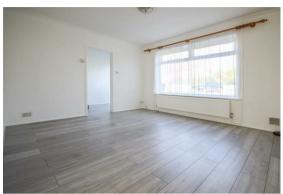

#### BEDROOM 1

with radiator, triple built-in wardrobe, laminate flooring, 2 windows to the front aspect.

#### BEDROOM 2

with laminate flooring, radiator, window to the rear aspect.

#### BEDROOM 3

with radiator, laminate flooring, wall light points, window to the front aspect.