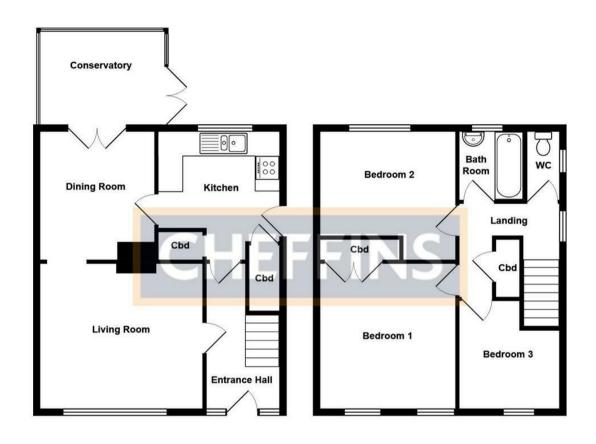

#### **Heathbell Road**

Total Area: 90.4 m<sup>2</sup> ... 973 ft<sup>2</sup>

All measurements are approximate and for display purposes only

Plan prepared by charlesjharrison.co.uk

#### **ENTRANCE HALL**

with part glazed entrance door, stairs to first floor, laminate flooring, radiator.

#### SITTING ROOM

with laminate flooring, radiator, window to the front aspect.

#### **DINING ROOM**

with laminate flooring, radiator, pair of French doors leading to the conservatory.

#### CONSERVATORY

uPVC double glazed with laminate flooring and a pair of French doors leading to the garden.

#### **KITCHEN**

with a 1.5 bowl sink and drainer with mixer tap, fitted base and wall mounted units, worktops and tiled splashbacks, integrated oven and grill with 4 ring ceramic hob unit and extractor hood over, understairs cupboard, laminate floor, a further built-in cupboard, recessed ceiling spotlights, window to the rear aspect and half glazed uPVC door to the side.

#### FIRST FLOOR LANDING

with cupboard housing Baxi gas fired combination boiler, access to roof space, window to the side aspect.

#### BEDROOM 1

with radiator, triple built-in wardrobe, laminate flooring, 2 windows to the front aspect.

#### BEDROOM 2

with laminate flooring, radiator, window to the rear aspect.

#### BEDROOM 3

with radiator, laminate flooring, wall light points, window to the front aspect.

#### **BATHROOM**

with bath with mixer tap and shower attachment, pedestal hand basin with mixer tap, tiled splashbacks, ladder style heated towel rail ,window to the rear aspect.

#### **CLOAKROOM**

with low level WC, window to the side aspect.