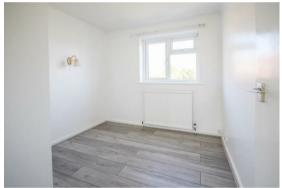

#### BEDROOM 1

with radiator, triple built-in wardrobe, laminate flooring, 2 windows to the front aspect.

#### BEDROOM 2

with laminate flooring, radiator, window to the rear aspect.

#### BEDROOM 3

with radiator, laminate flooring, wall light points, window to the front aspect.