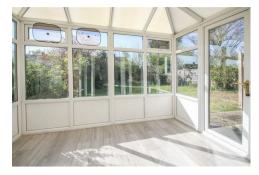

#### CONSERVATORY

uPVC double glazed with laminate flooring and a pair of French doors leading to the garden.