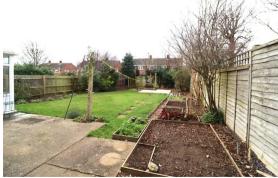

#### **OUTSIDE**

Side access leads to an enclosed rear garden laid to lawn with flower and shrub beds.

Front garden laid to lawn, block paved driveway, outside light.