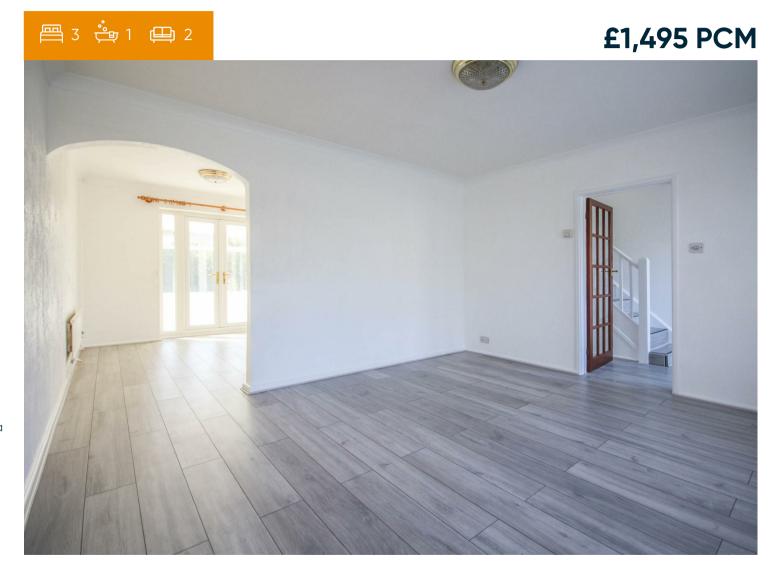

#### SITTING ROOM

with laminate flooring, radiator, window to the front aspect.

#### **DINING ROOM**

with laminate flooring, radiator, pair of French doors leading to the conservatory.

#### CONSERVATORY

uPVC double glazed with laminate flooring and a pair of French doors leading to the garden.

#### **Letting Agent Notes**

Rent £ 1,495 PCM Holding Deposit - £345 Deposit - £ 1,725 Council Tax Band - D Local Authority - West Suffolk Council

For more information on this property please refer to the Material Information brochure on our Website.