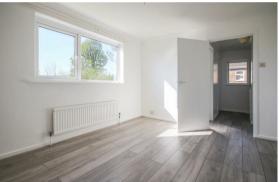

#### SITTING ROOM

with laminate flooring, radiator, window to the front aspect.

#### **DINING ROOM**

with laminate flooring, radiator, pair of French doors leading to the conservatory.